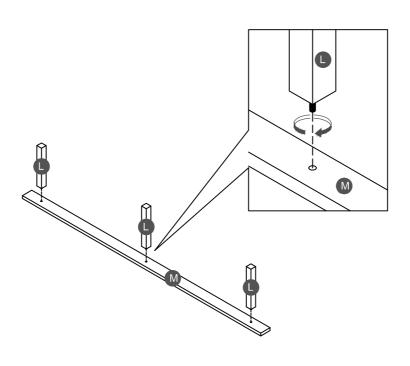

**ASSEMBLY INSTRUCTIONS**

## **FULL BED**



## **Detail View**



### Part List



#### **Hardware List**

| 1                     | <b>2</b>                     | <b>3</b>              |
|-----------------------|------------------------------|-----------------------|
| (1/4")4.5*58mm        | (Ø15)1/4"*100mm              | (Ø15)1/4"*80mm        |
| Allen key (1pc)       | Hex-Head bolts (8pcs)        | Hex-Head bolts (8pcs) |
| <b>4</b>              | 5                            | <b>6</b>              |
| (Ø12)1/4"*40mm        | 1/4"*15 (9.5mm)              | Ø4*30mm               |
| Hex-Head bolts (3pcs) | Horizontal-Hole bolts(16pcs) | Wood screws (20pcs)   |

#### ASSEMBLY TOOLS REQUIRED ( NOT INCLUDED )





DO NOT USE POWER TOOLS TO ASSEMBLE THIS PRODUCT!



### <u>STEP 3:</u>





#### **STEP 5**:









Note: Do not lock the screws of the bed slats to the outermost edge of the bed slats, you need to leave a certain space at the edges, otherwise it will cause the board to break