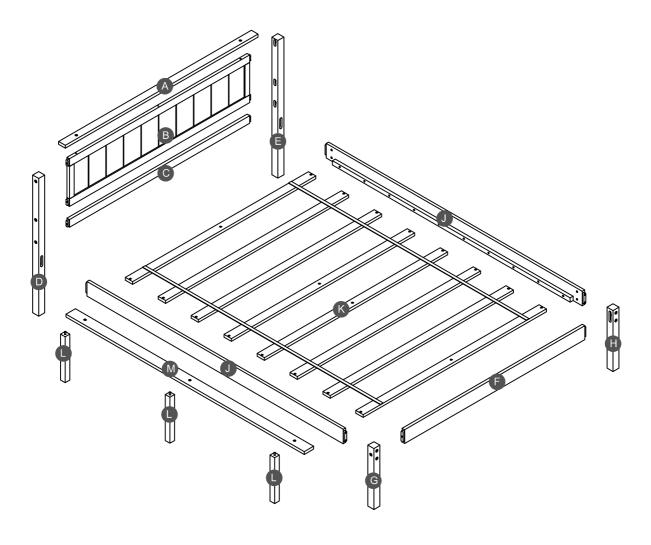

# **ASSEMBLY INSTRUCTIONS**

## **FULL BED**



## **Detail View**



### Part List



#### **Hardware List**

| 1                     | <b>2</b>                     | <b>3</b>              |
|-----------------------|------------------------------|-----------------------|
| (1/4")4.5*58mm        | (Ø15)1/4"*100mm              | (Ø15)1/4"*80mm        |
| Allen key (1pc)       | Hex-Head bolts (8pcs)        | Hex-Head bolts (8pcs) |
| <b>4</b>              | 5                            | <b>6</b>              |
| (Ø12)1/4"*40mm        | 1/4"*15 (9.5mm)              | Ø4*30mm               |
| Hex-Head bolts (3pcs) | Horizontal-Hole bolts(16pcs) | Wood screws (20pcs)   |

#### ASSEMBLY TOOLS REQUIRED ( NOT INCLUDED )





DO NOT USE POWER TOOLS TO ASSEMBLE THIS PRODUCT!



### <u>STEP 3:</u>





#### **STEP 5**:









Note: Do not lock the screws of the