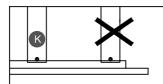

#### **STEP 5**:

Note: Do not lock the screws of the bed slats to the outermost edge of the bed slats, you need to leave a certain space at the edges, otherwise it will cause the board to break