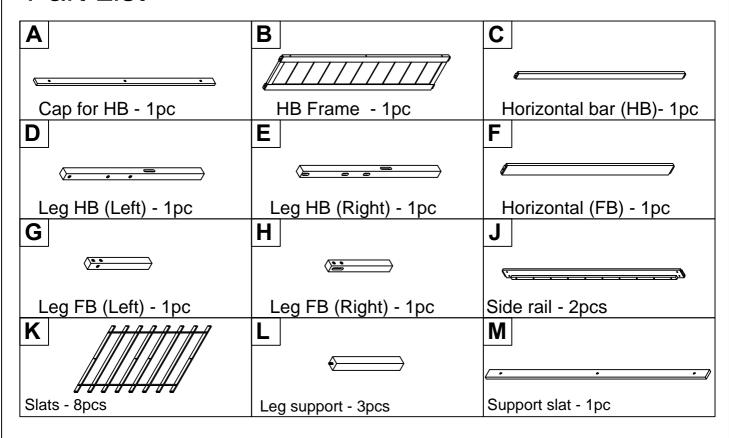

# **ASSEMBLY INSTRUCTIONS**

## **FULL BED**



## **Detail View**



### Part List



#### **Hardware List**

| 1                     | <b>2</b>                     | <b>3</b>              |
|-----------------------|------------------------------|-----------------------|
| (1/4")4.5*58mm        | (Ø15)1/4"*100mm              | (Ø15)1/4"*80mm        |
| Allen key (1pc)       | Hex-Head bolts (8pcs)        | Hex-Head bolts (8pcs) |
| <b>4</b>              | 5                            | <b>6</b>              |
| (Ø12)1/4"*40mm        | 1/4"*15 (9.5mm)              | Ø4*30mm               |
| Hex-Head bolts (3pcs) | Horizontal-Hole bolts(16pcs) | Wood screws (20pcs)   |

#### ASSEMBLY TOOLS REQUIRED ( NOT INCLUDED )





DO NOT USE POWER TOOLS TO ASSEMBLE THIS PRODUCT!



### <u>STEP 3:</u>





#### **STEP 5**:









Note: Do not lock the screws of the bed slats to the