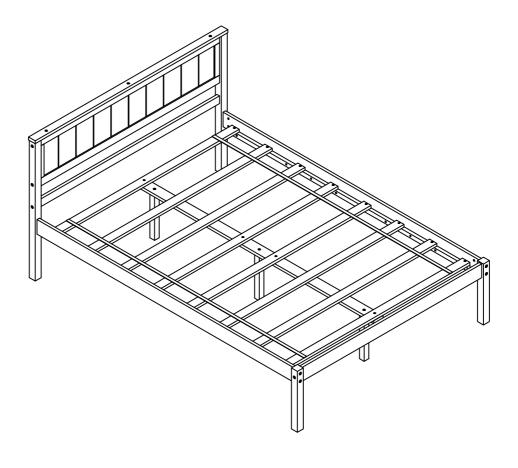

# **ASSEMBLY INSTRUCTIONS**

## **FULL BED**



## **Detail View**



### Part List



#### **Hardware List**

| 1                     | <b>2</b>                     | <b>3</b>              |
|-----------------------|------------------------------|-----------------------|
| (1/4")4.5*58mm        | (Ø15)1/4"*100mm              | (Ø15)1/4"*80mm        |
| Allen key (1pc)       | Hex-Head bolts (8pcs)        | Hex-Head bolts (8pcs) |
| <b>4</b>              | 5                            | <b>6</b>              |
| (Ø12)1/4"*40mm        | 1/4"*15 (9.5mm)              | Ø4*30mm               |
| Hex-Head bolts (3pcs) | Horizontal-Hole bolts(16pcs) | Wood screws (20pcs)   |

#### ASSEMBLY TOOLS REQUIRED ( NOT INCLUDED )





DO NOT USE POWER TOOLS TO ASSEMBLE THIS PRODUCT!



### <u>STEP 3:</u>





#### **STEP 5**:









Note: Do not l