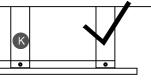

#### **STEP 5**:

Note: Do not lock the screws of the bed slats to the outermost edge of the bed slats, you need to leave a certain space at the edges, otherwise it will cause the board to break