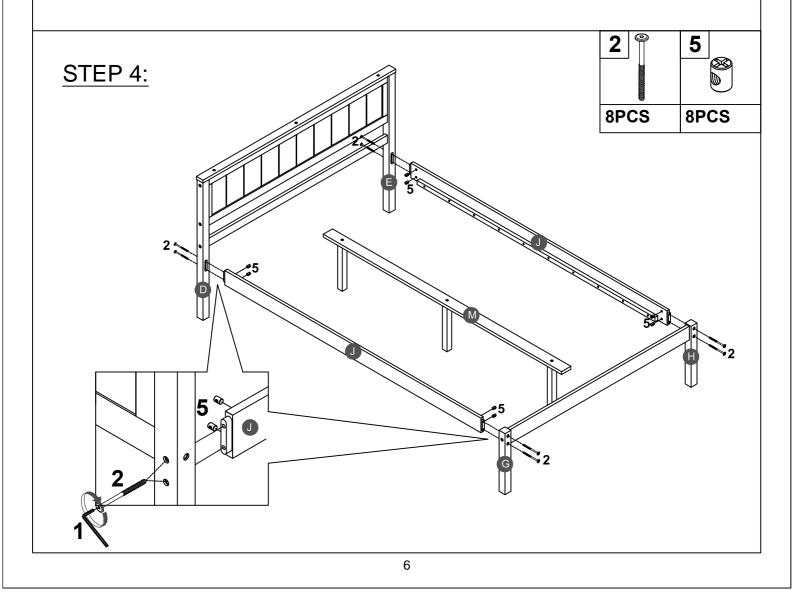

#### **Hardware List**

| 1                     | <b>2</b>                     | <b>3</b>              |
|-----------------------|------------------------------|-----------------------|
| (1/4")4.5*58mm        | (Ø15)1/4"*100mm              | (Ø15)1/4"*80mm        |
| Allen key (1pc)       | Hex-Head bolts (8pcs)        | Hex-Head bolts (8pcs) |
| <b>4</b>              | 5                            | <b>6</b>              |
| (Ø12)1/4"*40mm        | 1/4"*15 (9.5mm)              | Ø4*30mm               |
| Hex-Head bolts (3pcs) | Horizontal-Hole bolts(16pcs) | Wood screws (20pcs)   |