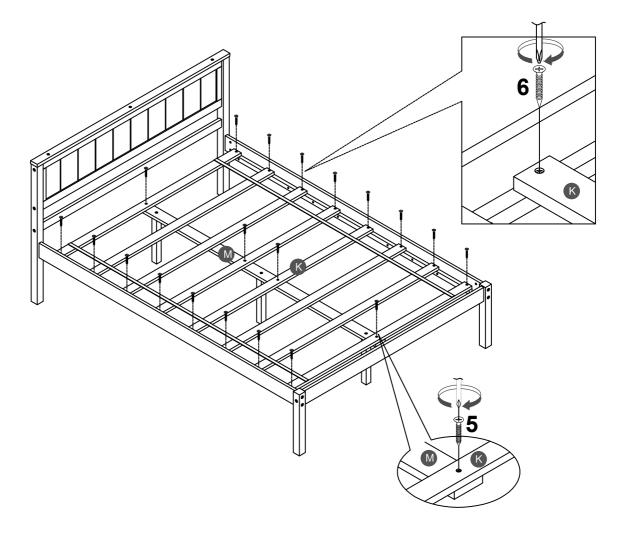

### <u>STEP 3:</u>

#### **STEP 5**:

Note: Do not lock the screws of the bed slats to the outermost edge of the bed slats, you need to leave a certain space at the edges, otherwise it will cause the board to break