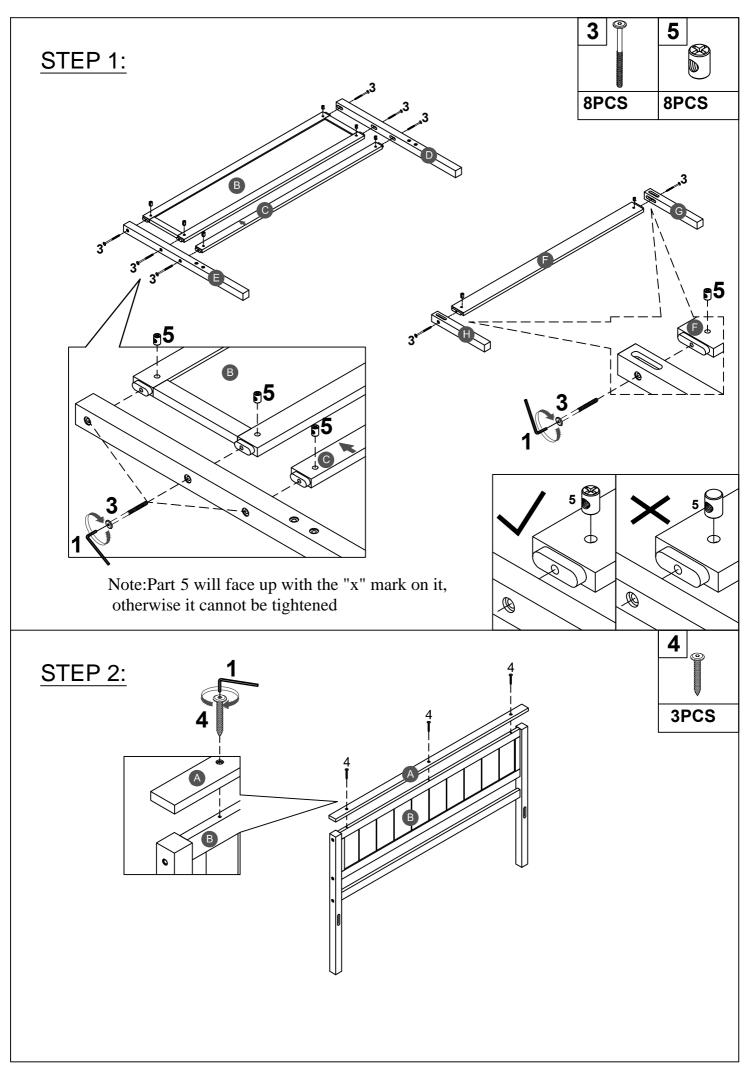

#### **Hardware List**

| 1                     | <b>2</b>                     | <b>3</b>              |
|-----------------------|------------------------------|-----------------------|
| (1/4")4.5*58mm        | (Ø15)1/4"*100mm              | (Ø15)1/4"*80mm        |
| Allen key (1pc)       | Hex-Head bolts (8pcs)        | Hex-Head bolts (8pcs) |
| <b>4</b>              | 5                            | <b>6</b>              |
| (Ø12)1/4"*40mm        | 1/4"*15 (9.5mm)              | Ø4*30mm               |
| Hex-Head bolts (3pcs) | Horizontal-Hole bolts(16pcs) | Wood screws (20pcs)   |