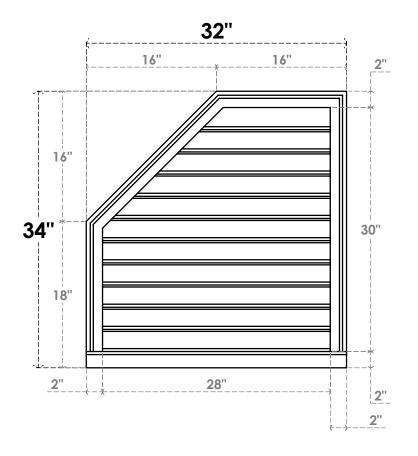

## GVPOL32X3403SF

32"W X 34"H HALF OCTAGON TOP LEFT SURFACE MOUNT PVC GABLE VENT: FUNCTIONAL, W/ 2"W X 2"P BRICKMOULD SILL FRAME

**VENTING AREA: 61.69 SQ IN** LOUVER HEIGHT: 2 3/4" LOUVER QTY: 11