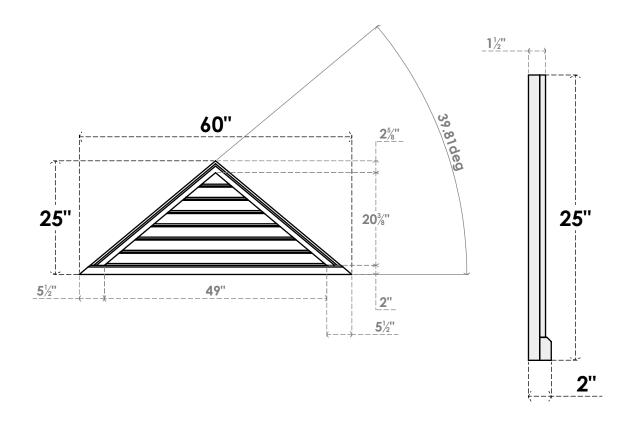

## GVPTR60X2503SF

60"W X 25"H TRIANGLE SURFACE MOUNT PVC GABLE VENT 10/12 PITCH: FUNCTIONAL, W/ 2"W X 2"P BRICKMOULD SILL FRAME

**VENTING AREA: 36.71 SQ IN** LOUVER HEIGHT: 2 7/8"

LOUVER QTY: 7

**FRONT** 

SIDE

1. INSTALLATION TO BE COMPLETED IN ACCORDANCE WITH MANUFACTURER'S SPECIFICATIONS. 2. DRAWING MAY NOT BE TO SCALE

3. THIS DRAWING IS INTENDED FOR DESIGN AND PLANNING PURPOSES ONLY.

4. ALL INFORMATION CONTAINED HEREIN WAS CURRENT AT THE TIME OF DEVELOPMENT BUT MUST BE REVIEWED AND APPROVED BY THE PRODUCT MANUFACTURER TO BE CONSIDERED ACCURATE.

5. ARCHITECTURAL GRADE PVC PRODUCTS ARE MADE FROM EXPANDED CELLULAR PVC AND COME NATURALLY WHITE BUT MAY BE

**PAINTED** 

EKENA MILLWORK 2300 WEST MAIN ST. CLARKSVILLE, TX 75426 TOLL FREE: 866-607-0453 WWW.EKENAMILLWORK.COM