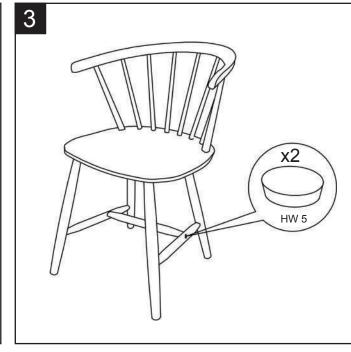

Step 2

Step 1
Screw both left and right leg with the center stretcher.

Assembled leg to the seat frame. Follow sticker marking attach for the correct position.

Step 3
Attach wood button to cover the screw hole.