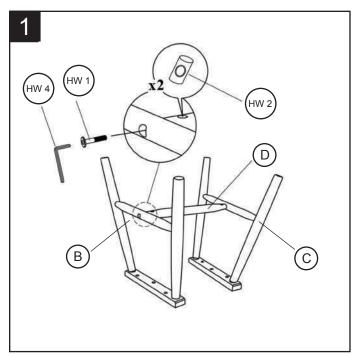

Step 2

Step 1
Screw both left and right leg with the center stretcher.

Assembled leg to the seat frame. Follow sticker marking attach for the correct position.

Step 3
Attach wood button to cover the screw hole.