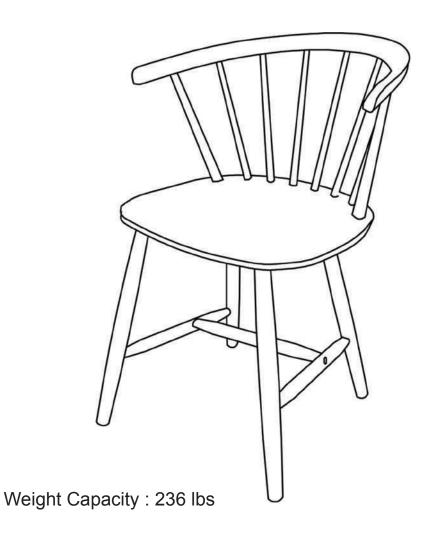

## Part List and Hardware List

| PIECE | DESCRIPTION            | PICTURE          | QUANTITY |
|-------|------------------------|------------------|----------|
| А     | Seat Frame             |                  | 1x       |
| В     | Leg Frame (Left)       |                  | 1x       |
| С     | Leg Frame (Right)      |                  | 1x       |
| D     | Center Stretcher       |                  | 1x       |
| HW 1  | Jcbc Bolt M6x0.5x50mm  |                  | 2x       |
| HW 2  | Barrel Nut             | 0                | 2x       |
| HW 3  | JcbcW Bolt M7x3.0x40mm | <i>4111111</i> ∏ | 6x       |
| HW 4  | Allen key              |                  | 1x       |
| HW 5  | Wood Button            | 0                | 2x       |

Product Dimensions: 22.04" W x 22.04" D x 28.74" H



## **PREPARATION**

Before beginning assembly of product, make sure all parts are present. Compare parts with package content list. If any part is missing or damaged, do not attempt to assemble the product. Estimated Assembly Time: 15 minutes.

Step 2







Step 1
Screw both left and right leg with the center stretcher.

Assembled leg to the seat frame. Follow sticker marking attach for the correct position.

Step 3
Attach wood button to cover the screw hole.