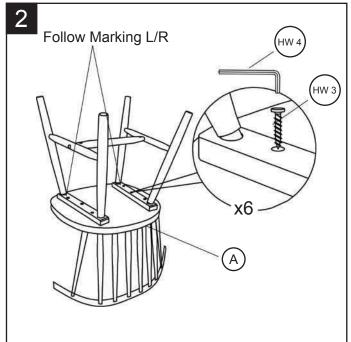

Step 2

Step 1
Screw both left and right leg with the center stretcher.

Assembled leg to the seat frame. Follow sticker marking attach for the correct position.

Step 3
Attach wood button to cover the screw hole.