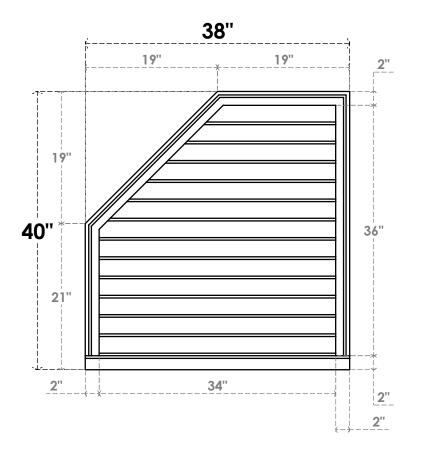

## GVPOL38X4003SN

38"W X 40"H HALF OCTAGON TOP LEFT SURFACE MOUNT PVC GABLE VENT: NON-FUNCTIONAL, W/ 2"W X 2"P BRICKMOULD SILL FRAME

**FRONT** 

SIDE

LOUVER HEIGHT: 2 3/4" LOUVER QTY: 13

EKENA MILLWORK 2300 WEST MAIN ST. CLARKSVILLE, TX 75426 TOLL FREE: 866-607-0453 WWW.EKENAMILLWORK.COM