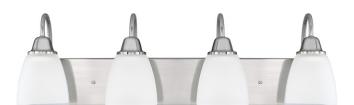

# **4 LIGHT VANITY**

**Brushed Nickel** 

Available Finishes: Brushed Nickel (BN), Bronze (BZ)