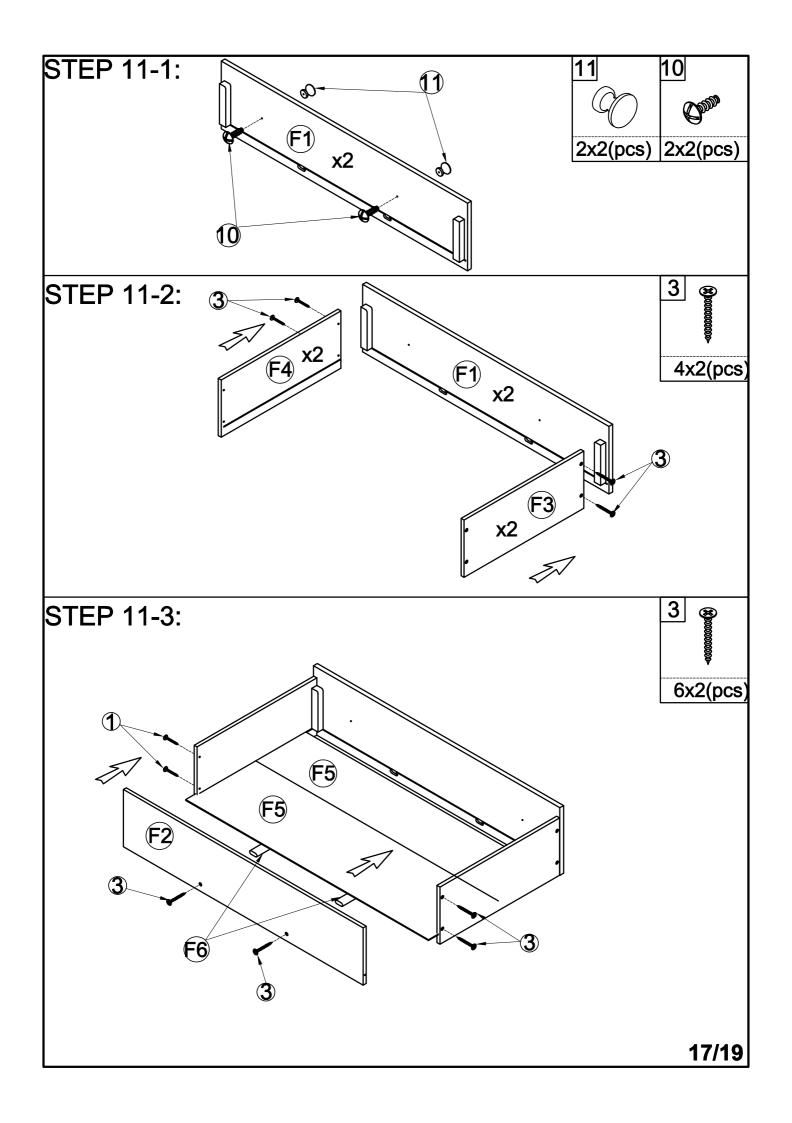

cturer or dealer for replacement part.
- 10. Use of night light may provide added safety precaution for a child using the upper bunk.
- 11. If the bunk bed will be placed next to a wall, the guardrail that runs the full length of the bed should be placed against the wall to prevent entrapment between the bed and the wall.
- 12. Always use guardrail on both long sides of the upper bunk.
- 13. The use of water or sleep flotation mattresses is prohibited.
- 14. Keep these instruction for future reference.
- 15. Strangulation Hazard Never attach or hang items to any part of the bunk bed that are not designed for use with the bed, for example, but not limited to hooks, belts and jump rores.
- 16. Trundle: Only use for mattress 6 inch.

## **ASSEMBLY INSTRUCTION**