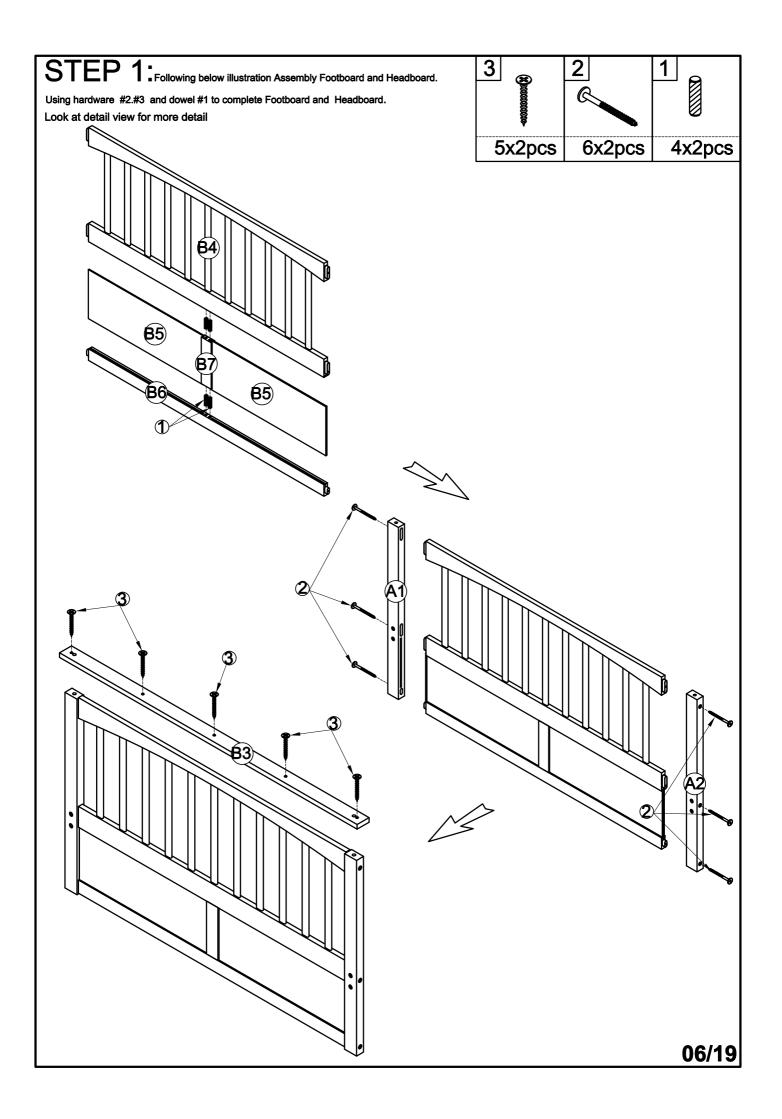

rt. Contact the manufacturer or dealer for replacement part.
- 10. Use of night light may provide added safety precaution for a child using the upper bunk.
- 11. If the bunk bed will be placed next to a wall, the guardrail that runs the full length of the bed should be placed against the wall to prevent entrapment between the bed and the wall.
- 12. Always use guardrail on both long sides of the upper bunk.
- 13. The use of water or sleep flotation mattresses is prohibited.
- 14. Keep these instruction for future reference.
- 15. Strangulation Hazard Never attach or hang items to any part of the bunk bed that are not designed for use with the bed, for example, but not limited to hooks, belts and jump rores.
- 16. Trundle: Only use for mattress 6 inch.

## **ASSEMBLY INSTRUCTION**