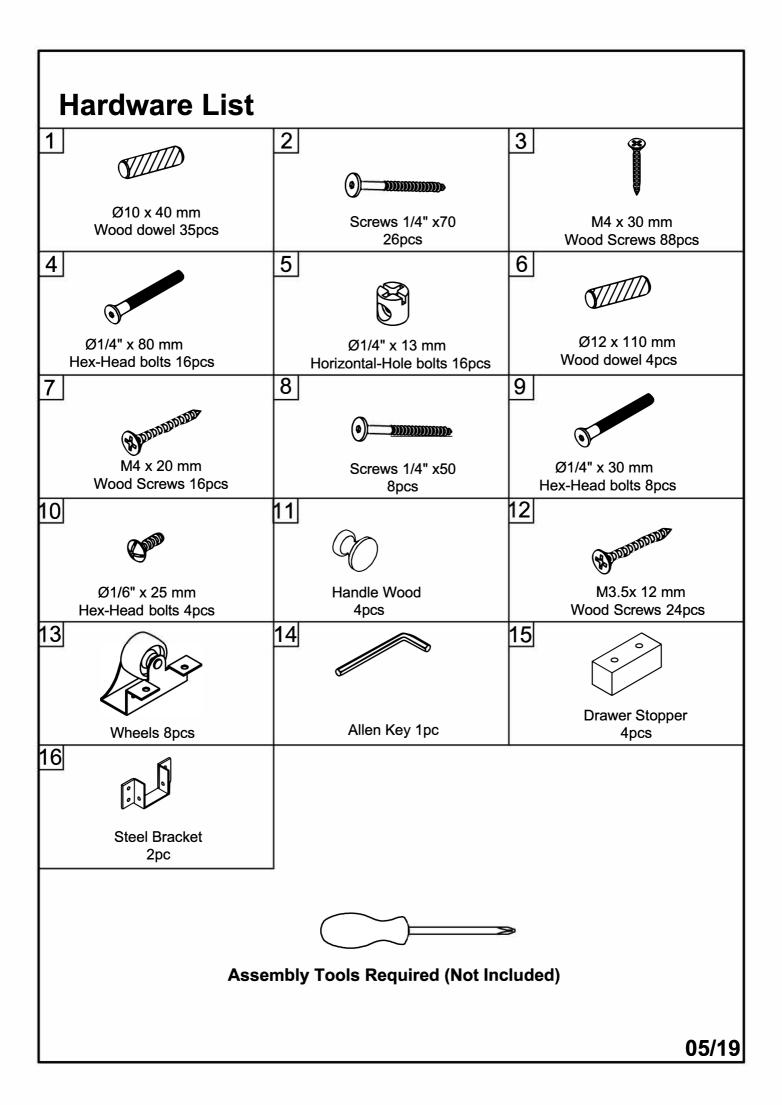

part. Contact the manufacturer or dealer for replacement part.
- 10. Use of night light may provide added safety precaution for a child using the upper bunk.
- 11. If the bunk bed will be placed next to a wall, the guardrail that runs the full length of the bed should be placed against the wall to prevent entrapment between the bed and the wall.
- 12. Always use guardrail on both long sides of the upper bunk.
- 13. The use of water or sleep flotation mattresses is prohibited.
- 14. Keep these instruction for future reference.
- 15. Strangulation Hazard Never attach or hang items to any part of the bunk bed that are not designed for use with the bed, for example, but not limited to hooks, belts and jump rores.
- 16. Trundle: Only use for mattress 6 inch.

## **ASSEMBLY INSTRUCTION**