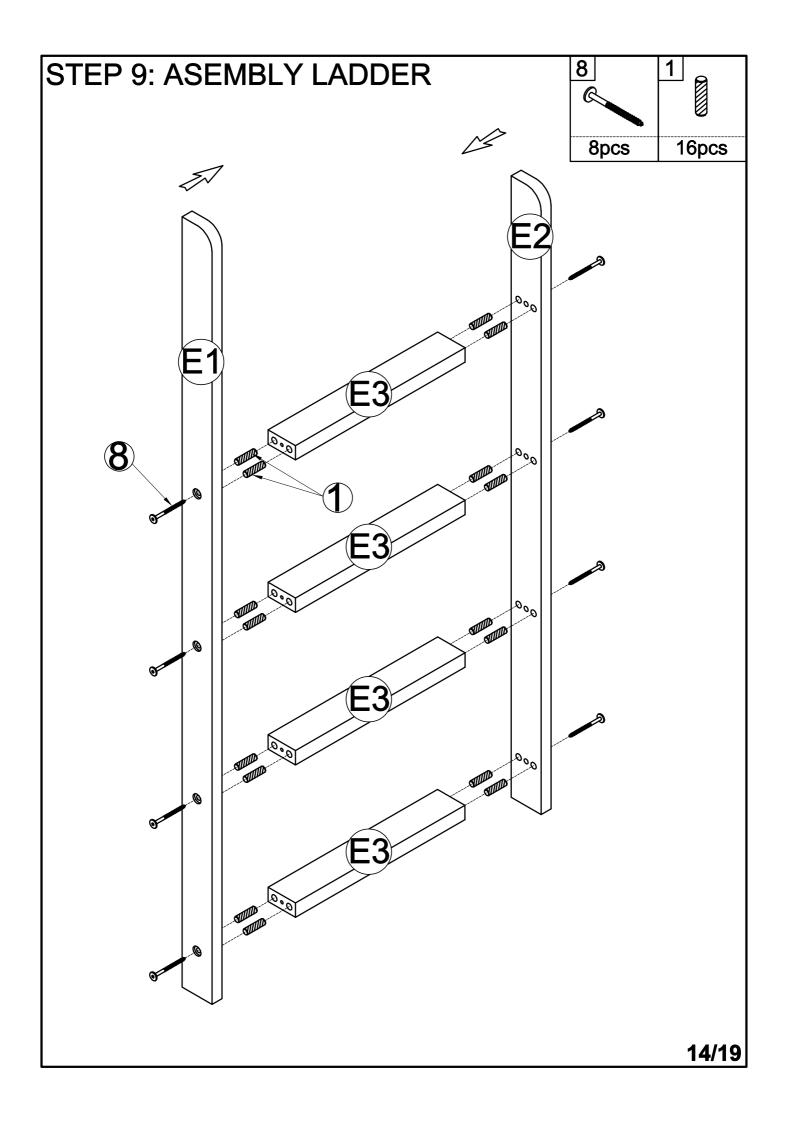

manufacturer or dealer for replacement part.
- 10. Use of night light may provide added safety precaution for a child using the upper bunk.
- 11. If the bunk bed will be placed next to a wall, the guardrail that runs the full length of the bed should be placed against the wall to prevent entrapment between the bed and the wall.
- 12. Always use guardrail on both long sides of the upper bunk.
- 13. The use of water or sleep flotation mattresses is prohibited.
- 14. Keep these instruction for future reference.
- 15. Strangulation Hazard Never attach or hang items to any part of the bunk bed that are not designed for use with the bed, for example, but not limited to hooks, belts and jump rores.
- 16. Trundle: Only use for mattress 6 inch.

## **ASSEMBLY INSTRUCTION**