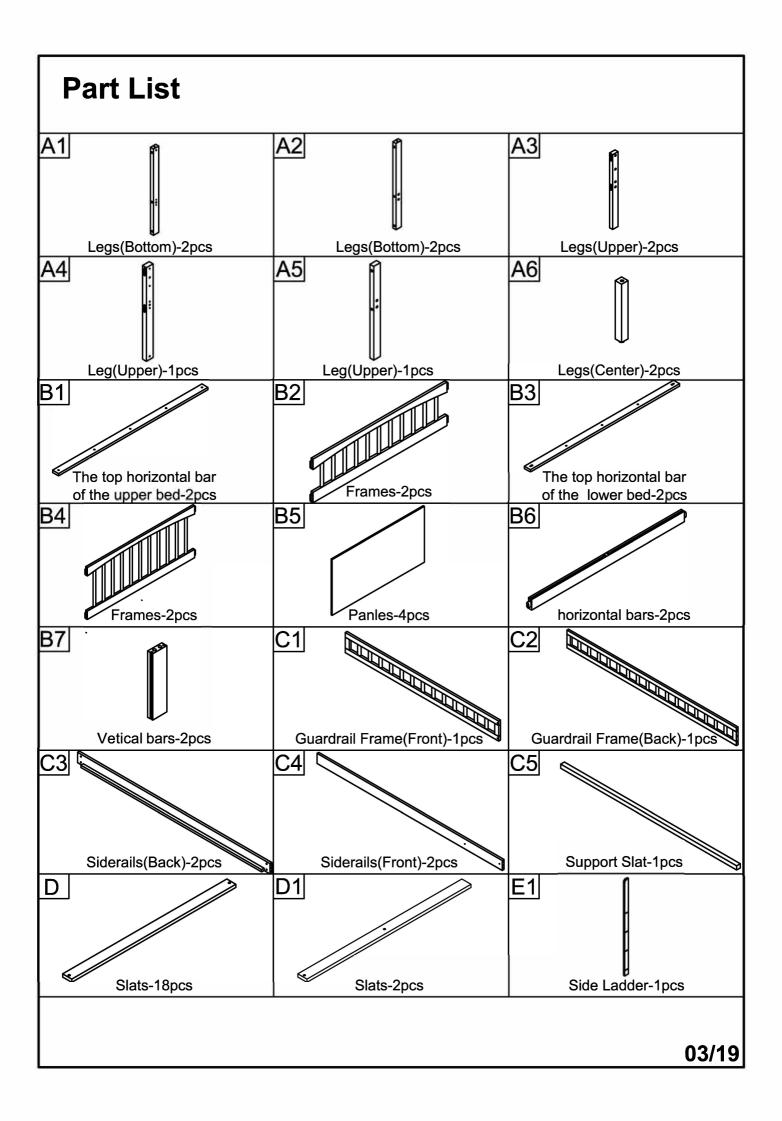

ute part. Contact the manufacturer or dealer for replacement part.
- 10. Use of night light may provide added safety precaution for a child using the upper bunk.
- 11. If the bunk bed will be placed next to a wall, the guardrail that runs the full length of the bed should be placed against the wall to prevent entrapment between the bed and the wall.
- 12. Always use guardrail on both long sides of the upper bunk.
- 13. The use of water or sleep flotation mattresses is prohibited.
- 14. Keep these instruction for future reference.
- 15. Strangulation Hazard Never attach or hang items to any part of the bunk bed that are not designed for use with the bed, for example, but not limited to hooks, belts and jump rores.
- 16. Trundle: Only use for mattress 6 inch.

## **ASSEMBLY INSTRUCTION**