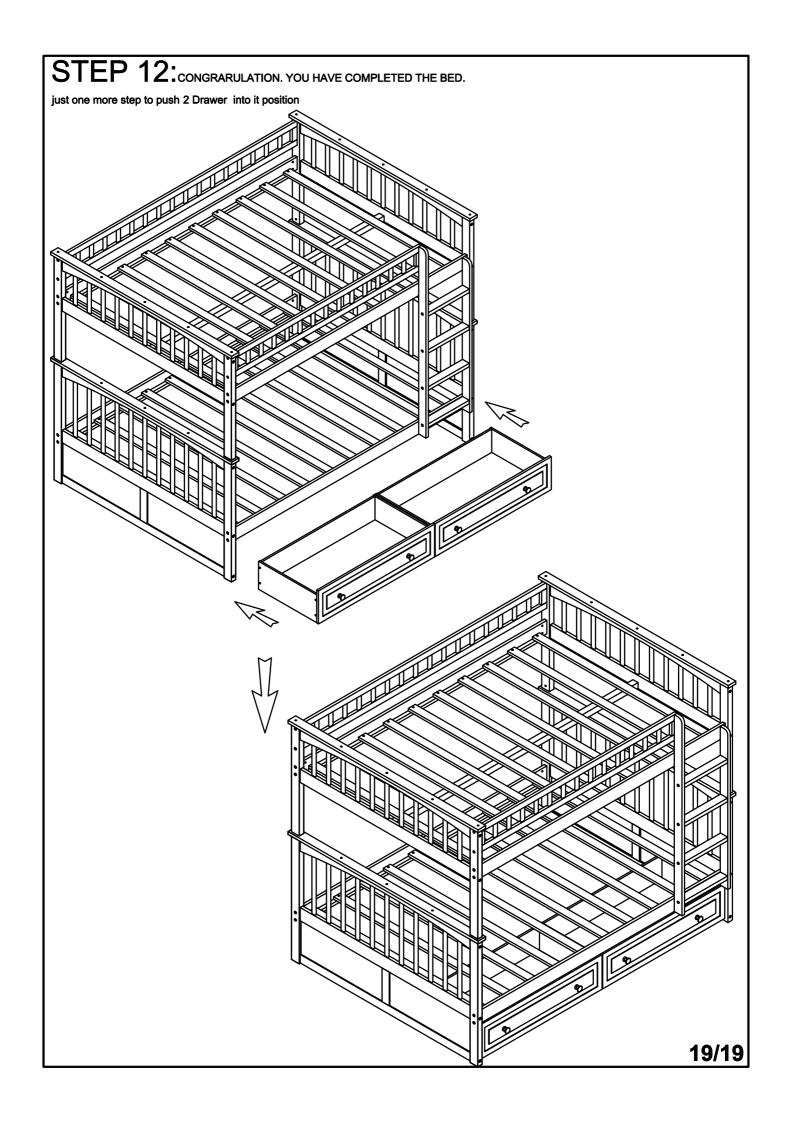

er or dealer for replacement part.
- 10. Use of night light may provide added safety precaution for a child using the upper bunk.
- 11. If the bunk bed will be placed next to a wall, the guardrail that runs the full length of the bed should be placed against the wall to prevent entrapment between the bed and the wall.
- 12. Always use guardrail on both long sides of the upper bunk.
- 13. The use of water or sleep flotation mattresses is prohibited.
- 14. Keep these instruction for future reference.
- 15. Strangulation Hazard Never attach or hang items to any part of the bunk bed that are not designed for use with the bed, for example, but not limited to hooks, belts and jump rores.
- 16. Trundle: Only use for mattress 6 inch.

## **ASSEMBLY INSTRUCTION**