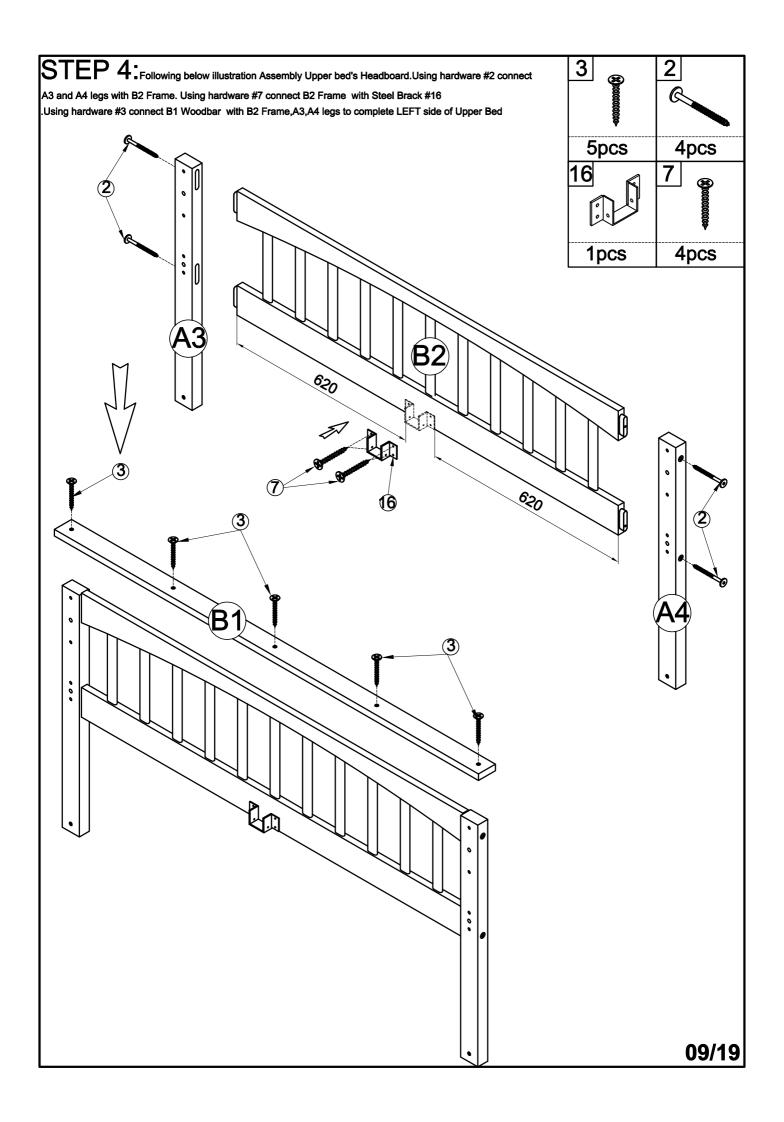

ntact the manufacturer or dealer for replacement part.
- 10. Use of night light may provide added safety precaution for a child using the upper bunk.
- 11. If the bunk bed will be placed next to a wall, the guardrail that runs the full length of the bed should be placed against the wall to prevent entrapment between the bed and the wall.
- 12. Always use guardrail on both long sides of the upper bunk.
- 13. The use of water or sleep flotation mattresses is prohibited.
- 14. Keep these instruction for future reference.
- 15. Strangulation Hazard Never attach or hang items to any part of the bunk bed that are not designed for use with the bed, for example, but not limited to hooks, belts and jump rores.
- 16. Trundle: Only use for mattress 6 inch.

## **ASSEMBLY INSTRUCTION**