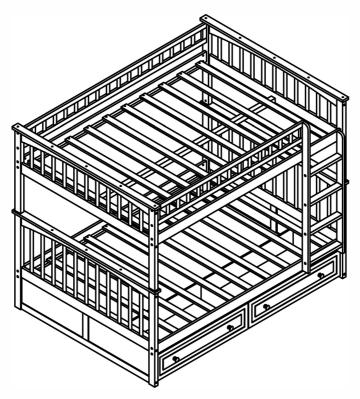

## **ASSEMBLY INSTRUCTION**

## This set is included 2 boxes



## SAFETY WARNINGS

- 1. Follow the information on the warning label appearing on the upper bunk end structure and on the carton... Do not remove warning label from bed.
- 2. Alway use the recommended size mattress or mattress support, or both, to help prevent the likelihood of entrapment or falls.
- 3. Surface of mattress must be at least 5 inches below the upper edge of guard rails.
- 4. Do not allow children under 6 years to use the upper bunk.
- 5. Prohibit more than one person on upper bunk.
- 6. Periodically check and ensure that the guardrail, ladder, and other components are in their proper position, free from damage, and that all connectors are tight.
- 7. Do not allow horseplay on or under the bed and prohibit jumping on the bed.
- 8. Always use the ladder for entering and leav