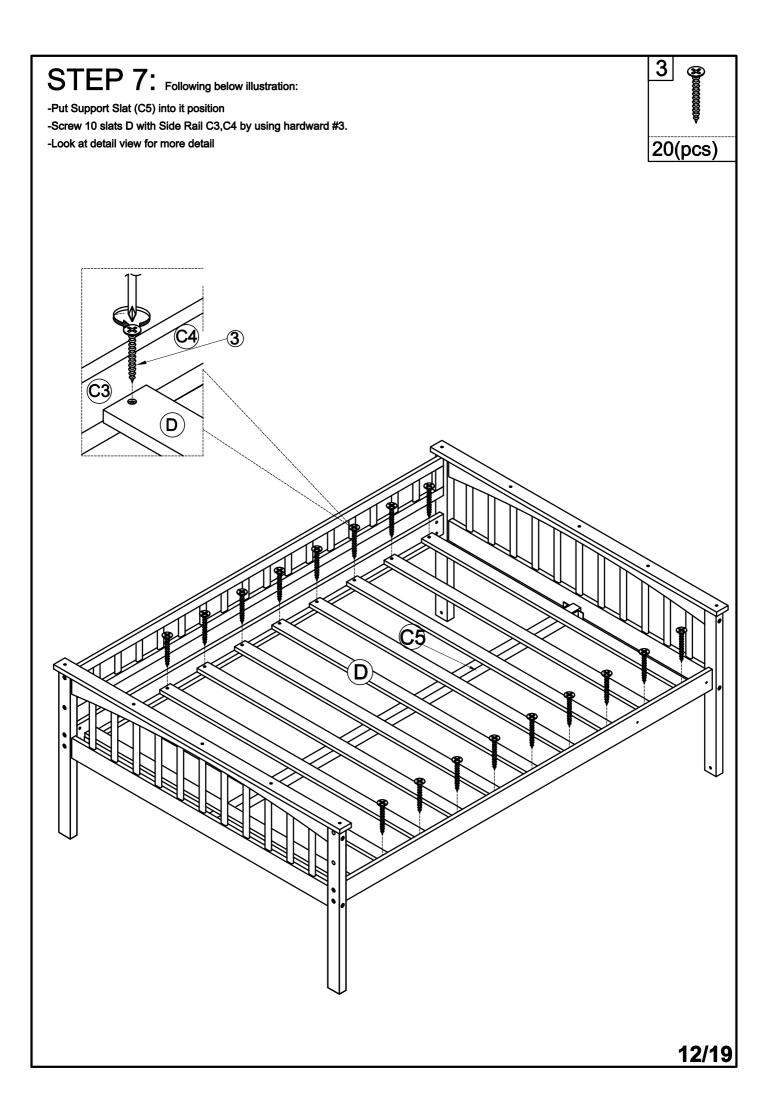

the manufacturer or dealer for replacement part.
- 10. Use of night light may provide added safety precaution for a child using the upper bunk.
- 11. If the bunk bed will be placed next to a wall, the guardrail that runs the full length of the bed should be placed against the wall to prevent entrapment between the bed and the wall.
- 12. Always use guardrail on both long sides of the upper bunk.
- 13. The use of water or sleep flotation mattresses is prohibited.
- 14. Keep these instruction for future reference.
- 15. Strangulation Hazard Never attach or hang items to any part of the bunk bed that are not designed for use with the bed, for example, but not limited to hooks, belts and jump rores.
- 16. Trundle: Only use for mattress 6 inch.

## **ASSEMBLY INSTRUCTION**