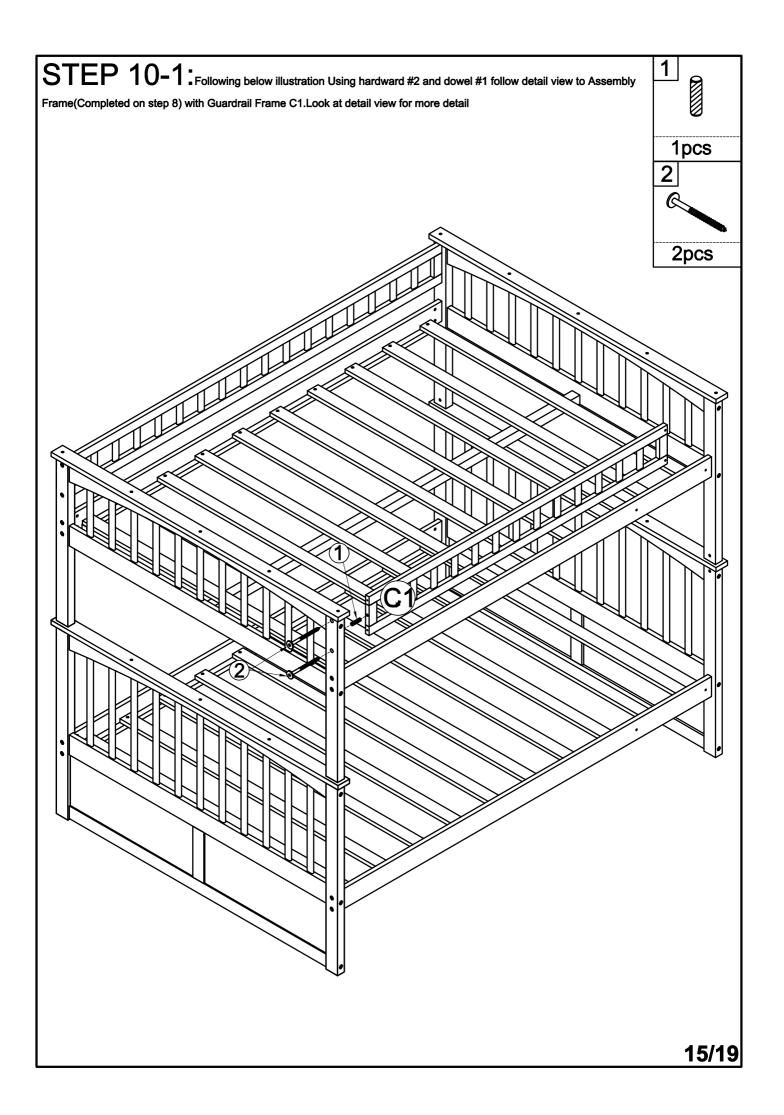

nufacturer or dealer for replacement part.
- 10. Use of night light may provide added safety precaution for a child using the upper bunk.
- 11. If the bunk bed will be placed next to a wall, the guardrail that runs the full length of the bed should be placed against the wall to prevent entrapment between the bed and the wall.
- 12. Always use guardrail on both long sides of the upper bunk.
- 13. The use of water or sleep flotation mattresses is prohibited.
- 14. Keep these instruction for future reference.
- 15. Strangulation Hazard Never attach or hang items to any part of the bunk bed that are not designed for use with the bed, for example, but not limited to hooks, belts and jump rores.
- 16. Trundle: Only use for mattress 6 inch.

## **ASSEMBLY INSTRUCTION**