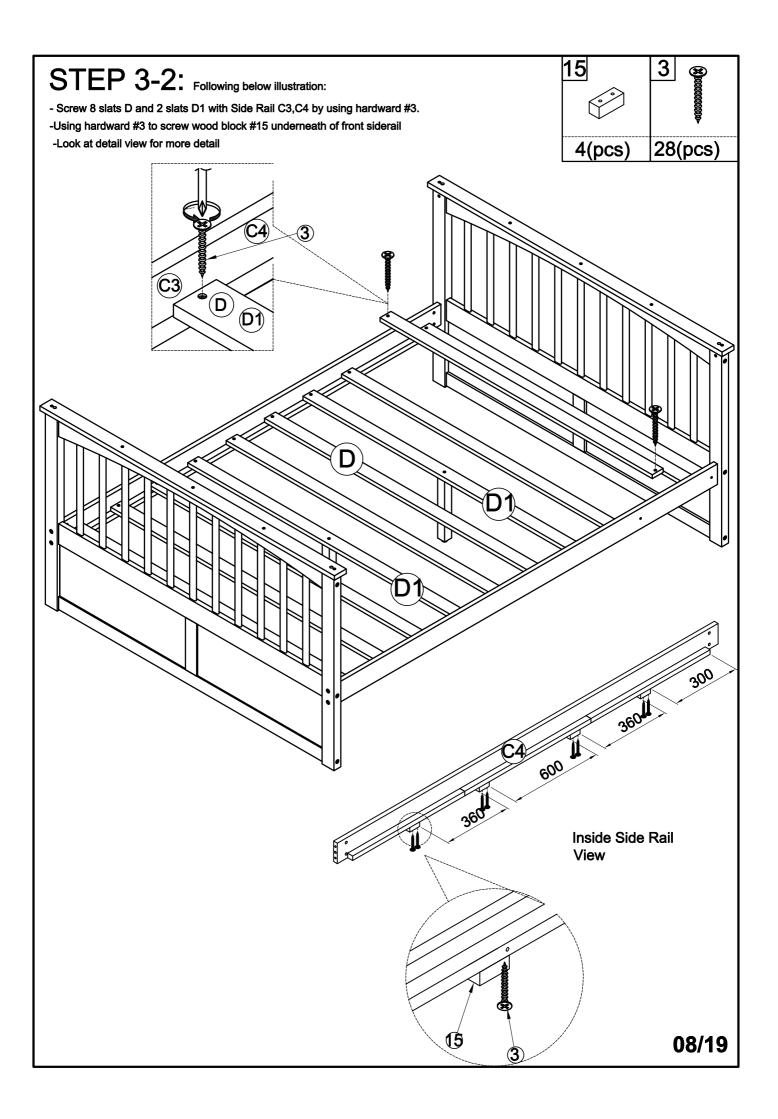

Contact the manufacturer or dealer for replacement part.
- 10. Use of night light may provide added safety precaution for a child using the upper bunk.
- 11. If the bunk bed will be placed next to a wall, the guardrail that runs the full length of the bed should be placed against the wall to prevent entrapment between the bed and the wall.
- 12. Always use guardrail on both long sides of the upper bunk.
- 13. The use of water or sleep flotation mattresses is prohibited.
- 14. Keep these instruction for future reference.
- 15. Strangulation Hazard Never attach or hang items to any part of the bunk bed that are not designed for use with the bed, for example, but not limited to hooks, belts and jump rores.
- 16. Trundle: Only use for mattress 6 inch.

## **ASSEMBLY INSTRUCTION**