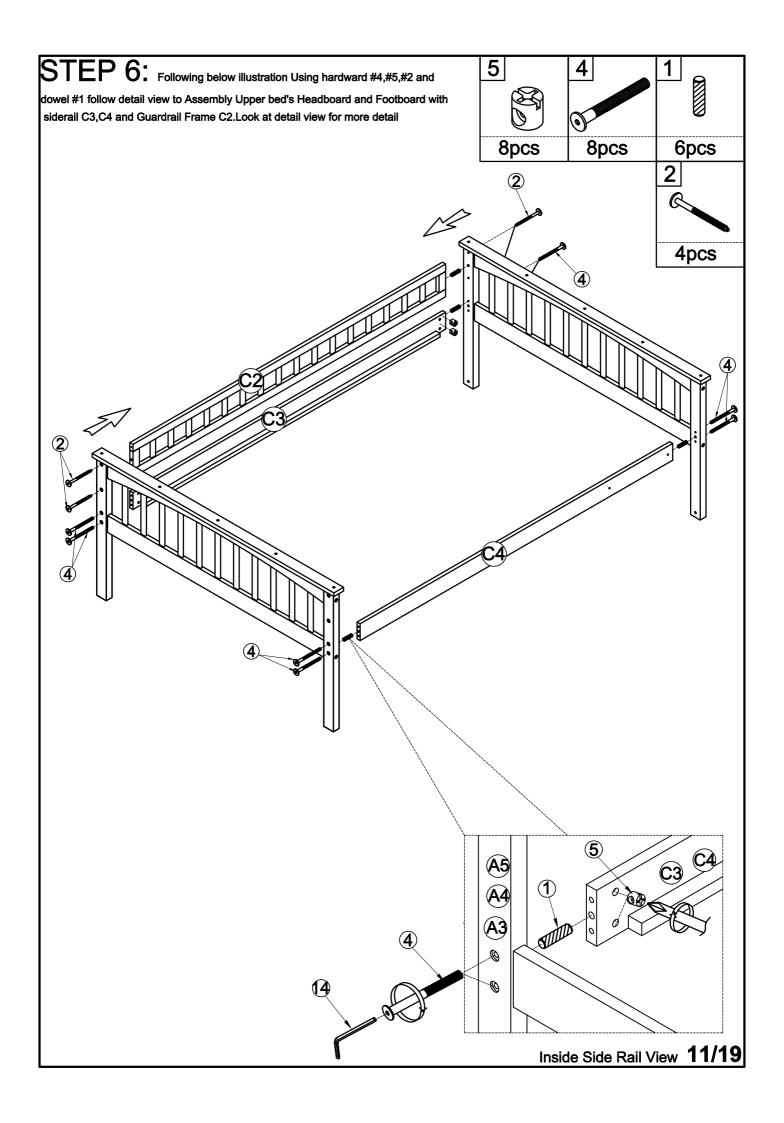

t the manufacturer or dealer for replacement part.
- 10. Use of night light may provide added safety precaution for a child using the upper bunk.
- 11. If the bunk bed will be placed next to a wall, the guardrail that runs the full length of the bed should be placed against the wall to prevent entrapment between the bed and the wall.
- 12. Always use guardrail on both long sides of the upper bunk.
- 13. The use of water or sleep flotation mattresses is prohibited.
- 14. Keep these instruction for future reference.
- 15. Strangulation Hazard Never attach or hang items to any part of the bunk bed that are not designed for use with the bed, for example, but not limited to hooks, belts and jump rores.
- 16. Trundle: Only use for mattress 6 inch.

## **ASSEMBLY INSTRUCTION**