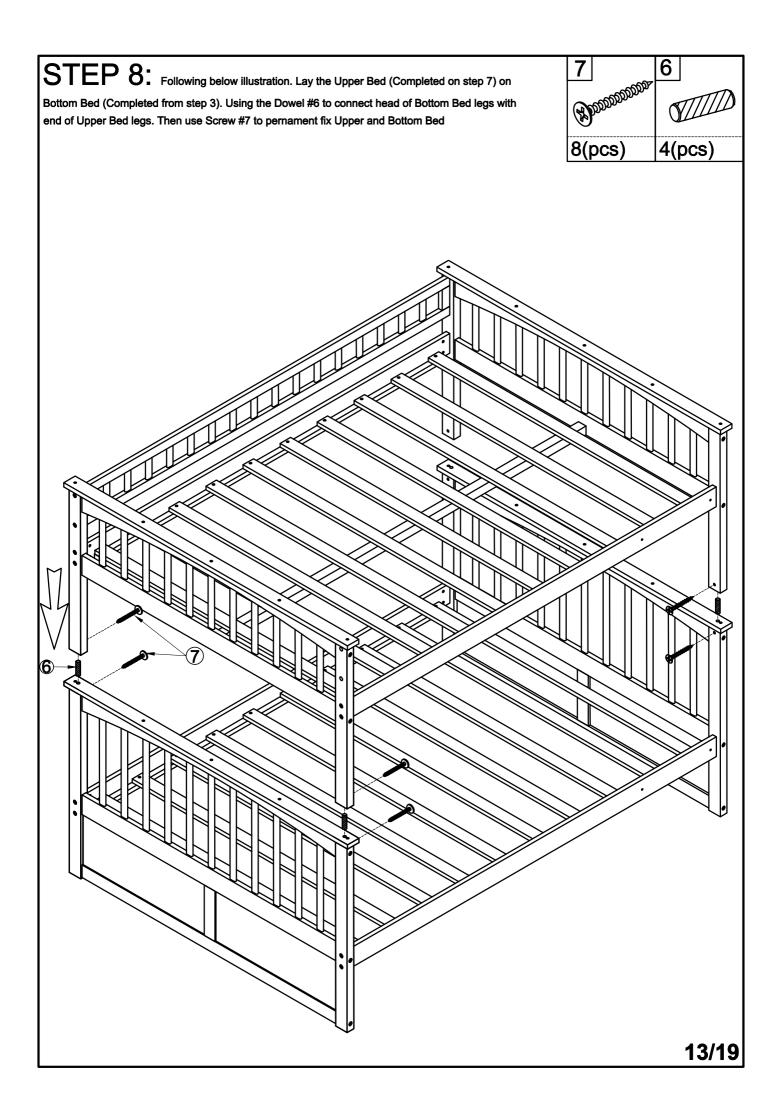

e manufacturer or dealer for replacement part.
- 10. Use of night light may provide added safety precaution for a child using the upper bunk.
- 11. If the bunk bed will be placed next to a wall, the guardrail that runs the full length of the bed should be placed against the wall to prevent entrapment between the bed and the wall.
- 12. Always use guardrail on both long sides of the upper bunk.
- 13. The use of water or sleep flotation mattresses is prohibited.
- 14. Keep these instruction for future reference.
- 15. Strangulation Hazard Never attach or hang items to any part of the bunk bed that are not designed for use with the bed, for example, but not limited to hooks, belts and jump rores.
- 16. Trundle: Only use for mattress 6 inch.

## **ASSEMBLY INSTRUCTION**