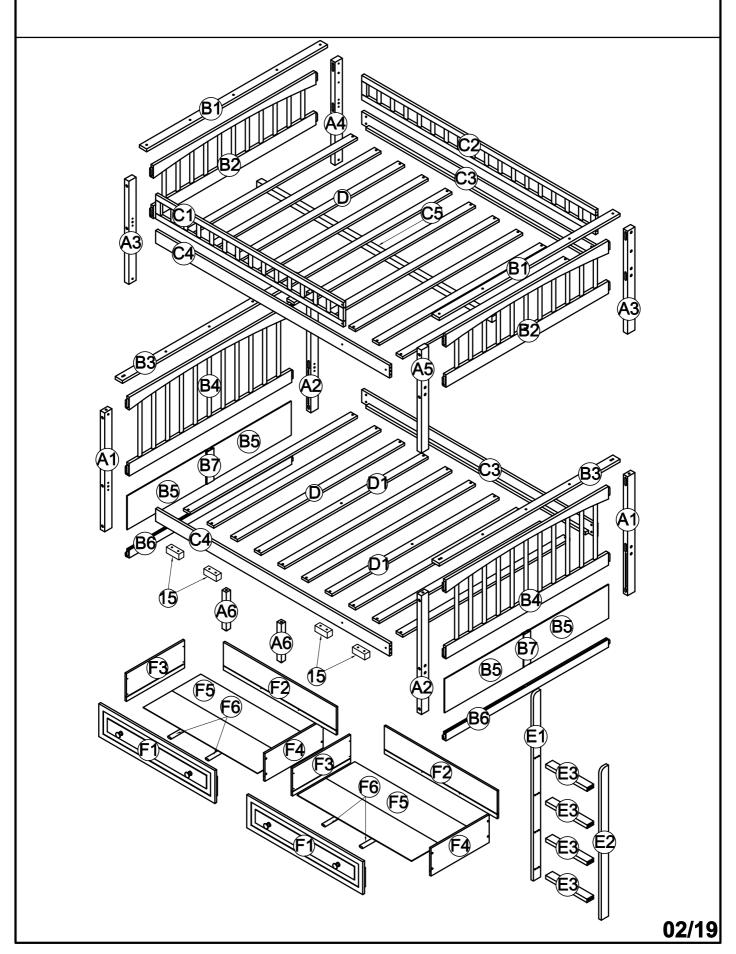

itute part. Contact the manufacturer or dealer for replacement part.
- 10. Use of night light may provide added safety precaution for a child using the upper bunk.
- 11. If the bunk bed will be placed next to a wall, the guardrail that runs the full length of the bed should be placed against the wall to prevent entrapment between the bed and the wall.
- 12. Always use guardrail on both long sides of the upper bunk.
- 13. The use of water or sleep flotation mattresses is prohibited.
- 14. Keep these instruction for future reference.
- 15. Strangulation Hazard Never attach or hang items to any part of the bunk bed that are not designed for use with the bed, for example, but not limited to hooks, belts and jump rores.
- 16. Trundle: Only use for mattress 6 inch.

## **ASSEMBLY INSTRUCTION**