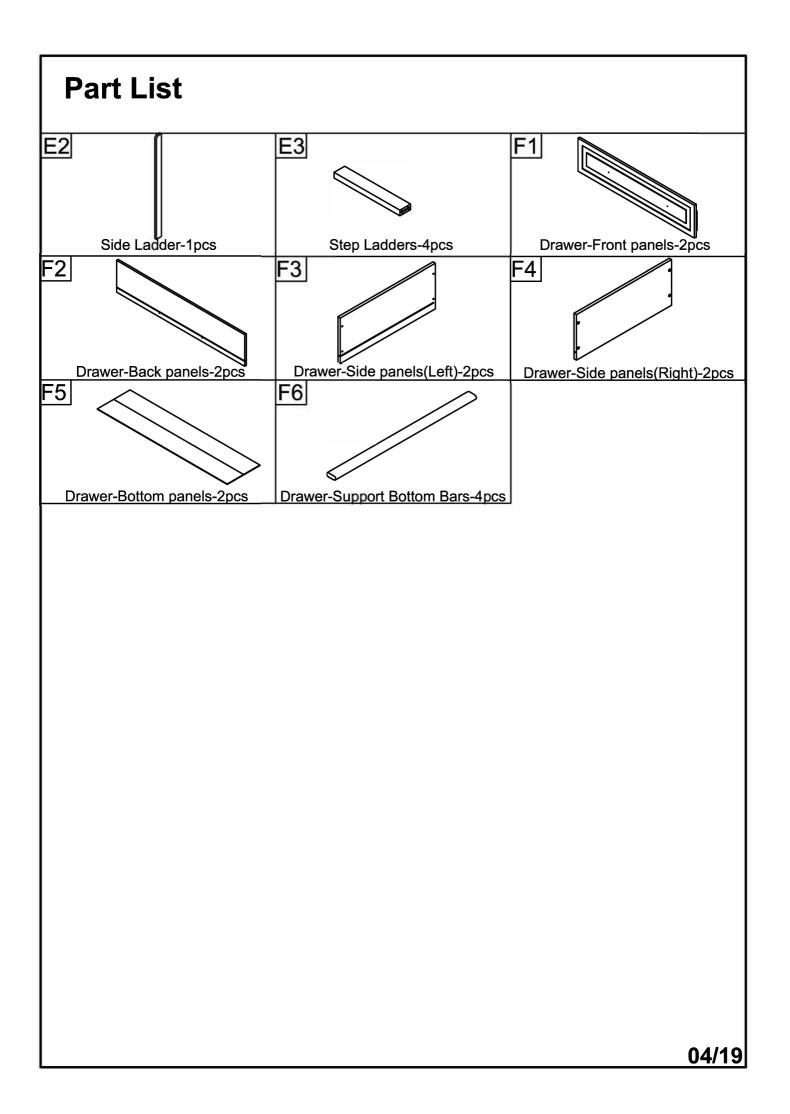

e part. Contact the manufacturer or dealer for replacement part.
- 10. Use of night light may provide added safety precaution for a child using the upper bunk.
- 11. If the bunk bed will be placed next to a wall, the guardrail that runs the full length of the bed should be placed against the wall to prevent entrapment between the bed and the wall.
- 12. Always use guardrail on both long sides of the upper bunk.
- 13. The use of water or sleep flotation mattresses is prohibited.
- 14. Keep these instruction for future reference.
- 15. Strangulation Hazard Never attach or hang items to any part of the bunk bed that are not designed for use with the bed, for example, but not limited to hooks, belts and jump rores.
- 16. Trundle: Only use for mattress 6 inch.

## **ASSEMBLY INSTRUCTION**