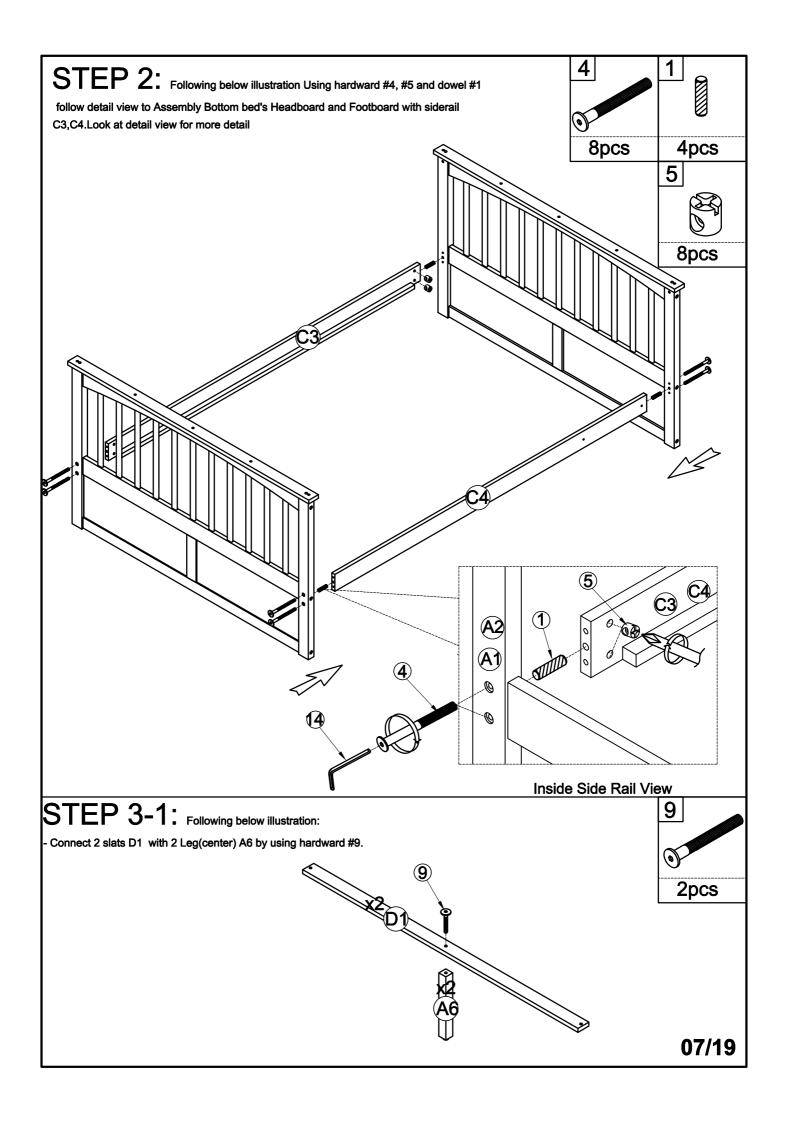

. Contact the manufacturer or dealer for replacement part.
- 10. Use of night light may provide added safety precaution for a child using the upper bunk.
- 11. If the bunk bed will be placed next to a wall, the guardrail that runs the full length of the bed should be placed against the wall to prevent entrapment between the bed and the wall.
- 12. Always use guardrail on both long sides of the upper bunk.
- 13. The use of water or sleep flotation mattresses is prohibited.
- 14. Keep these instruction for future reference.
- 15. Strangulation Hazard Never attach or hang items to any part of the bunk bed that are not designed for use with the bed, for example, but not limited to hooks, belts and jump rores.
- 16. Trundle: Only use for mattress 6 inch.

## **ASSEMBLY INSTRUCTION**