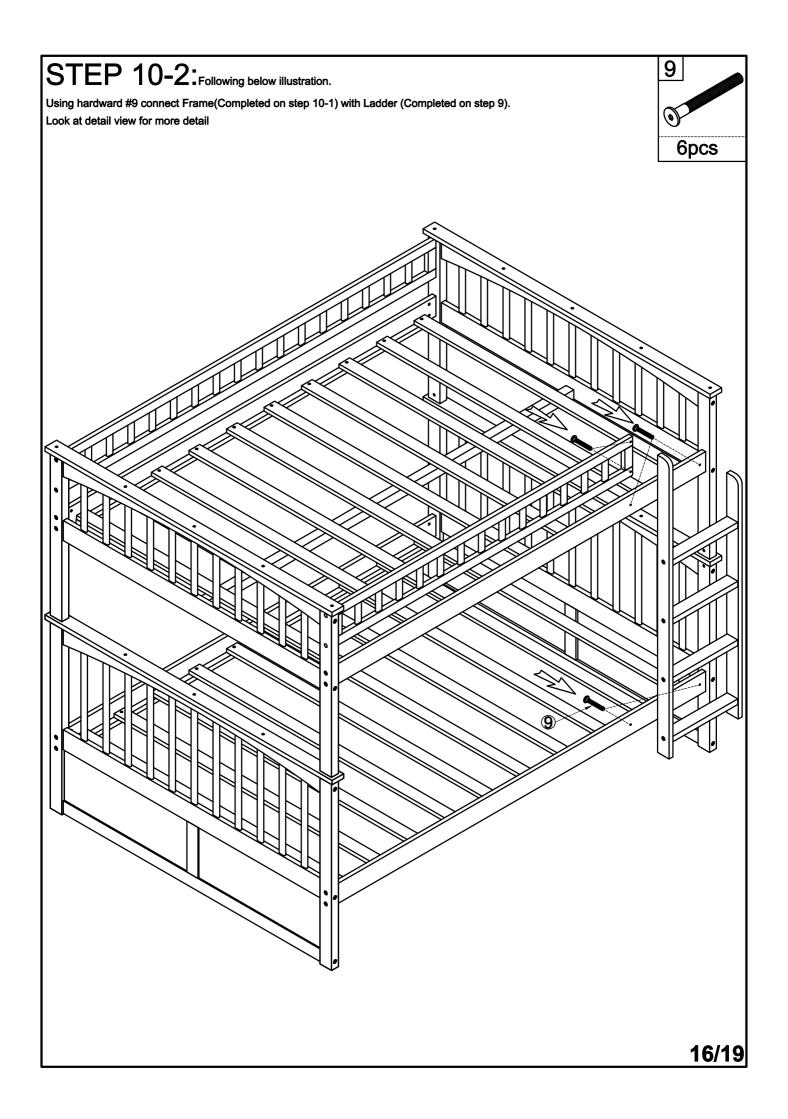

facturer or dealer for replacement part.
- 10. Use of night light may provide added safety precaution for a child using the upper bunk.
- 11. If the bunk bed will be placed next to a wall, the guardrail that runs the full length of the bed should be placed against the wall to prevent entrapment between the bed and the wall.
- 12. Always use guardrail on both long sides of the upper bunk.
- 13. The use of water or sleep flotation mattresses is prohibited.
- 14. Keep these instruction for future reference.
- 15. Strangulation Hazard Never attach or hang items to any part of the bunk bed that are not designed for use with the bed, for example, but not limited to hooks, belts and jump rores.
- 16. Trundle: Only use for mattress 6 inch.

## **ASSEMBLY INSTRUCTION**