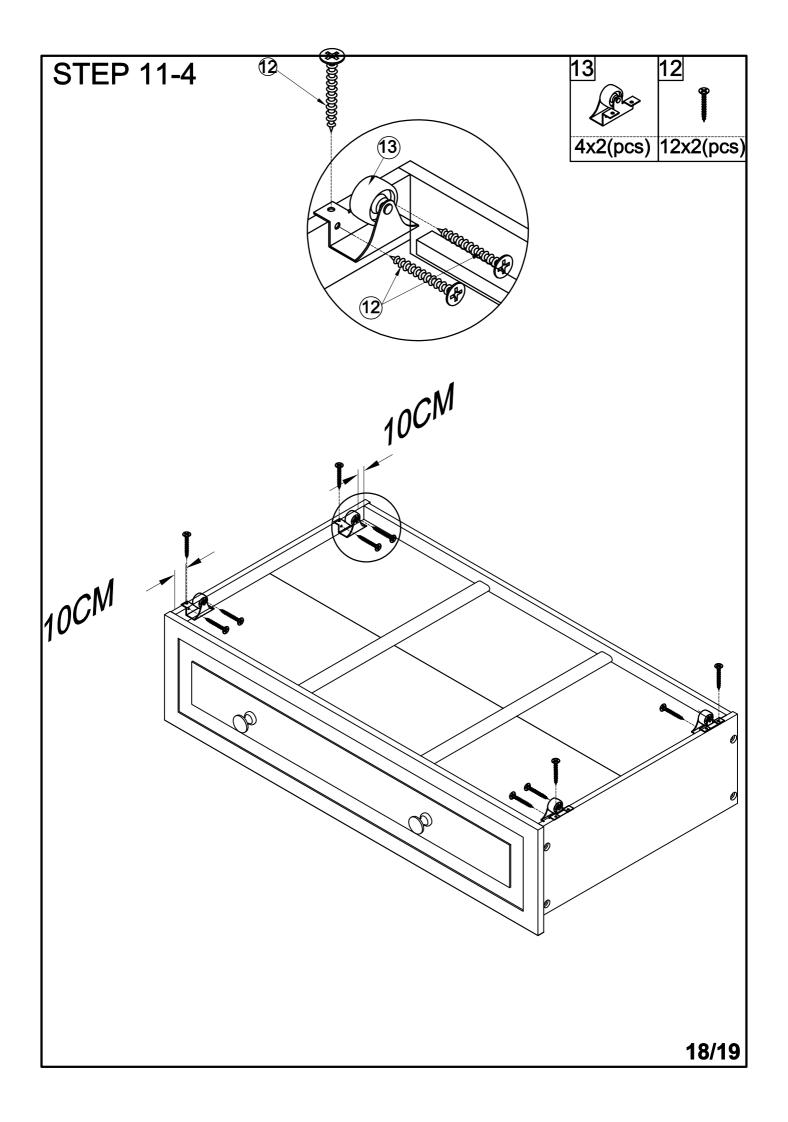

urer or dealer for replacement part.
- 10. Use of night light may provide added safety precaution for a child using the upper bunk.
- 11. If the bunk bed will be placed next to a wall, the guardrail that runs the full length of the bed should be placed against the wall to prevent entrapment between the bed and the wall.
- 12. Always use guardrail on both long sides of the upper bunk.
- 13. The use of water or sleep flotation mattresses is prohibited.
- 14. Keep these instruction for future reference.
- 15. Strangulation Hazard Never attach or hang items to any part of the bunk bed that are not designed for use with the bed, for example, but not limited to hooks, belts and jump rores.
- 16. Trundle: Only use for mattress 6 inch.

## **ASSEMBLY INSTRUCTION**