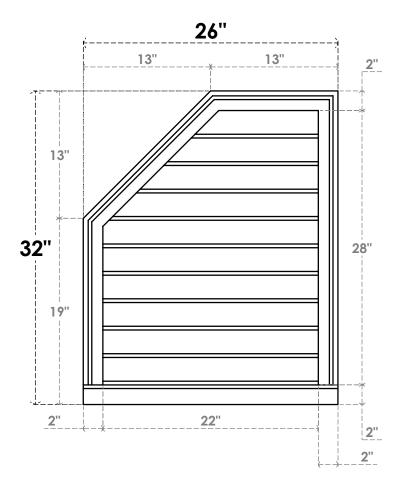

## GVPOL26X3203SN

26"W X 32"H HALF OCTAGON TOP LEFT SURFACE MOUNT PVC GABLE VENT: NON-FUNCTIONAL, W/ 2"W X 2"P BRICKMOULD SILL FRAME

**FRONT** 

SIDE

LOUVER HEIGHT: 2 3/4" LOUVER QTY: 10

EKENA MILLWORK 2300 WEST MAIN ST. CLARKSVILLE, TX 75426 TOLL FREE: 866-607-0453 WWW.EKENAMILLWORK.COM