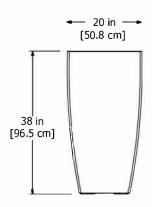

## PRODUCT DIMENSIONS

Outside Dimensions: 20in L x 20in W x 38in H (50.8cm x 50.8cm x 96.5cm) Inside Dimensions: 15.6in L x 15.6in W x 15in D (39.7cm x 39.7cm x 38.1cm)

Soil Capacity: 12.8 Gallons (48.5 liters)