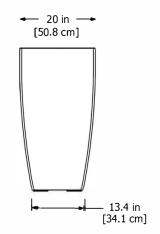

## PRODUCT DIMENSIONS

Outside Dimensions: 20in L x 20in W x 38in H (50.8cm x 50.8cm x 96.5cm) Inside Dimensions: 15.6in L x 15.6in W x 15in D (39.7cm x 39.7cm x 38.1cm)

Soil Capacity: 12.8 Gallons (48.5 liters)