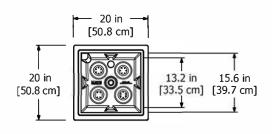

## PRODUCT DIMENSIONS

Outside Dimensions: 20in L x 20in W x 38in H (50.8cm x 50.8cm x 96.5cm) Inside Dimensions: 15.6in L x 15.6in W x 15in D (39.7cm x 39.7cm x 38.1cm)

Soil Capacity: 12.8 Gallons (48.5 liters)