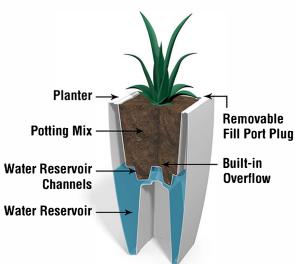

## **DESCRIPTION**

The 38in Planter exemplifies modern sophistication. The smooth shape and clean lines allow this planter to fit perfectly into a variety of décor settings.

- Textured finish for increased durability
- Double wall design with built-in circular water reservoir channels
- Removable fill port plug for direct access to water reservoir
- Hidden overflow drainage (optional plug for indoor use)
- Weather resistant, low maintenance material
- 100% high-grade polyethylene with built in UV inhibitors
- Warranty: 5-Yr Commercial Use

## PRODUCT DIMENSIONS

Outside Dimensions: 20in L x 20in W x 38in H (50.8cm x 50.8cm x 96.5cm) Inside Dimensions: 15.6in L x 15.6in W x 15in D (39.7cm x 39.7cm x 38.1cm)

Soil Capacity: 12.8 Gallons (48.5 liters)

Water Reservoir Capacity: 19 Gallons (72 liters)

Part Weight: 23.5lbs (10.7kg) Material: Polyethylene