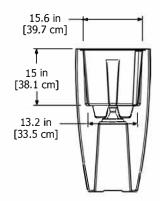

## PRODUCT DIMENSIONS

Outside Dimensions: 20in L x 20in W x 38in H (50.8cm x 50.8cm x 96.5cm) Inside Dimensions: 15.6in L x 15.6in W x 15in D (39.7cm x 39.7cm x 38.1cm)

Soil Capacity: 12.8 Gallons (48.5 liters)