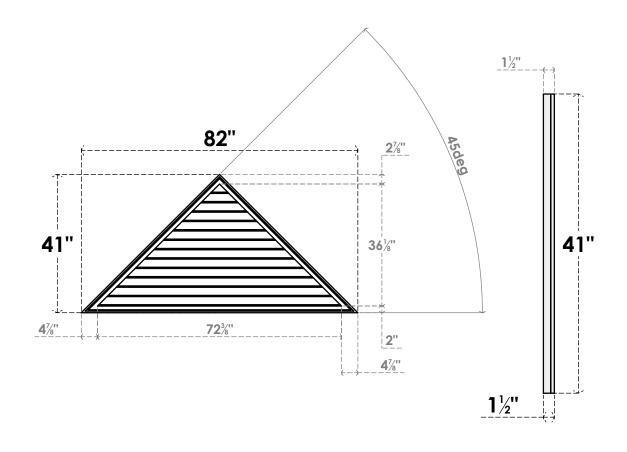

## GVPTR82X4102SN

82"W X 41"H TRIANGLE SURFACE MOUNT PVC GABLE VENT 12/12 PITCH: NON-FUNCTIONAL, W/ 2"W X 1-1/2"P BRICKMOULD FRAME

LOUVER HEIGHT: 2 3/4"

LOUVER QTY: 13

**FRONT** 

SIDE

1. INSTALLATION TO BE COMPLETED IN ACCORDANCE WITH MANUFACTURER'S SPECIFICATIONS. 2. DRAWING MAY NOT BE TO SCALE