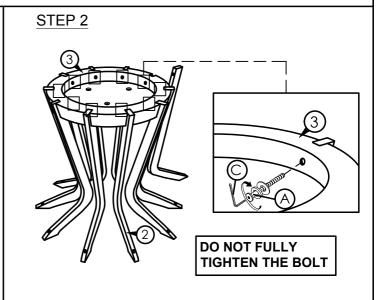

| HARDWARE LIST |                                                  |       |  |
|---------------|--------------------------------------------------|-------|--|
| Α             | JCBB M8 x 60mm + S/W 5/16"<br>+ F/W 5/16" x 22mm | 10PCS |  |
| В             | JCBC M6 x 40mm + S/W M6<br>+ F/W M6 x 13mm       | 10PCS |  |
| С             | ALLEN KEY M5                                     | 1PC   |  |
| D             | ALLEN KEY M4<br>(Ball Shape)                     | 1PC   |  |