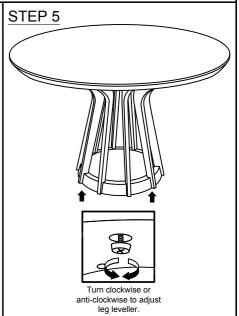

40mm + S/W M6<br>+ F/W M6 x 13mm       | 10PCS |  |
| С             | ALLEN KEY M5                                     | 1PC   |  |
| D             | ALLEN KEY M4<br>(Ball Shape)                     | 1PC   |  |

| PART LIST |                |       |
|-----------|----------------|-------|
| 1         | TABLE TOP      | 1PC   |
| 2         | LEG            | 10PCS |
| 3         | BASE FRAME     | 1PC   |
| 4         | WEIGHTED PANEL | 1PC   |



STEP 1

BEFORE ASSEMBLY PLEASE LOOSEN THE
JCBC M6 x 40MM WITH SPRING AND FLAT
WASHER (3PCS) TO TAKE OUT THE
WEIGHTED PANEL (4).

\*PLEASE KEEP JCBC BOLT TO FIX WEIGHTED PANEL (4) INTO THE BASE FRAME (3) AT STEP 5









PLEASE FIX THE WEIGHTED PANEL (4) INTO THE BASE FRAME (3) AND TIGHTEN USING JCBC M6 x 40MM WITH SPRING AND FLAT WASHER (3PCS)