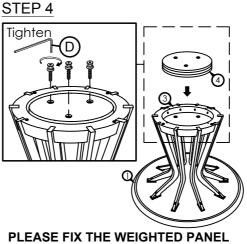

STEP 1

BEFORE ASSEMBLY PLEASE LOOSEN THE
JCBC M6 x 40MM WITH SPRING AND FLAT
WASHER (3PCS) TO TAKE OUT THE
WEIGHTED PANEL (4).

\*PLEASE KEEP JCBC BOLT TO FIX WEIGHTED PANEL (4) INTO THE BASE FRAME (3) AT STEP 5

PLEASE FIX THE WEIGHTED PANEL (4) INTO THE BASE FRAME (3) AND TIGHTEN USING JCBC M6 x 40MM WITH SPRING AND FLAT WASHER (3PCS)