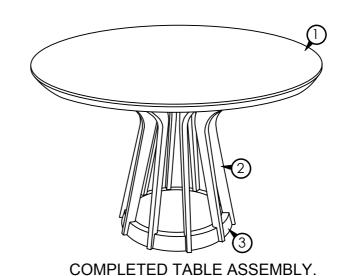

| PART LIST |                |       |
|-----------|----------------|-------|
| 1         | TABLE TOP      | 1PC   |
| 2         | LEG            | 10PCS |
| 3         | BASE FRAME     | 1PC   |
| 4         | WEIGHTED PANEL | 1PC   |