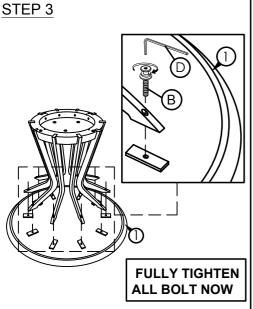

| HARDWARE LIST |                                                  |       |  |
|---------------|--------------------------------------------------|-------|--|
| Α             | JCBB M8 x 60mm + S/W 5/16"<br>+ F/W 5/16" x 22mm | 10PCS |  |
| В             | JCBC M6 x 40mm + S/W M6<br>+ F/W M6 x 13mm       | 10PCS |  |
| С             | ALLEN KEY M5                                     | 1PC   |  |
| D             | ALLEN KEY M4<br>(Ball Shape)                     | 1PC   |  |