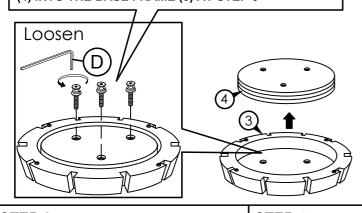

| HARDWARE LIST |                                                  |       |  |
|---------------|--------------------------------------------------|-------|--|
| Α             | JCBB M8 x 60mm + S/W 5/16"<br>+ F/W 5/16" x 22mm | 10PCS |  |
| В             | JCBC M6 x 40mm + S/W M6<br>+ F/W M6 x 13mm       | 10PCS |  |
| С             | ALLEN KEY M5                                     | 1PC   |  |
| D             | ALLEN KEY M4<br>(Ball Shape)                     | 1PC   |  |

STEP 1

BEFORE ASSEMBLY PLEASE LOOSEN THE
JCBC M6 x 40MM WITH SPRING AND FLAT
WASHER (3PCS) TO TAKE OUT THE
WEIGHTED PANEL (4).

\*PLEASE KEEP JCBC BOLT TO FIX WEIGHTED PANEL (4) INTO THE BASE FRAME (3) AT STEP 5