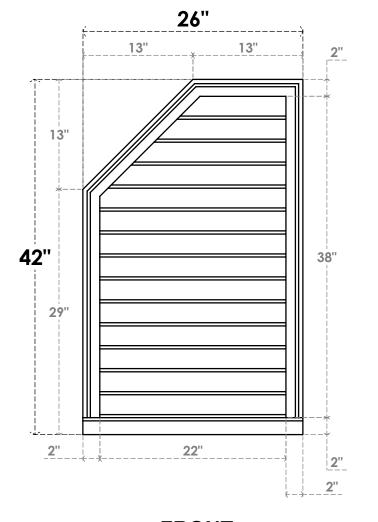

## GVPOL26X4203SN

26"W X 42"H HALF OCTAGON TOP LEFT SURFACE MOUNT PVC GABLE VENT: NON-FUNCTIONAL, W/ 2"W X 2"P BRICKMOULD SILL FRAME

**FRONT** 

SIDE

LOUVER HEIGHT: 2 3/4" LOUVER QTY: 14

EKENA MILLWORK 2300 WEST MAIN ST. CLARKSVILLE, TX 75426 TOLL FREE: 866-607-0453 WWW.EKENAMILLWORK.COM