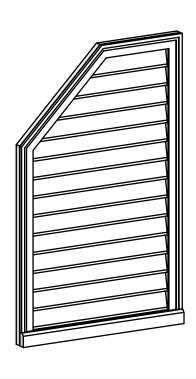

## GVPOL26X4203SN

26"W X 42"H HALF OCTAGON TOP LEFT SURFACE MOUNT PVC GABLE VENT: NON-FUNCTIONAL, W/ 2"W X 2"P BRICKMOULD SILL FRAME

**FRONT** 

SIDE

LOUVER HEIGHT: 2 3/4" LOUVER QTY: 14

EKENA MILLWORK 2300 WEST MAIN ST. CLARKSVILLE, TX 75426 TOLL FREE: 866-607-0453 WWW.EKENAMILLWORK.COM