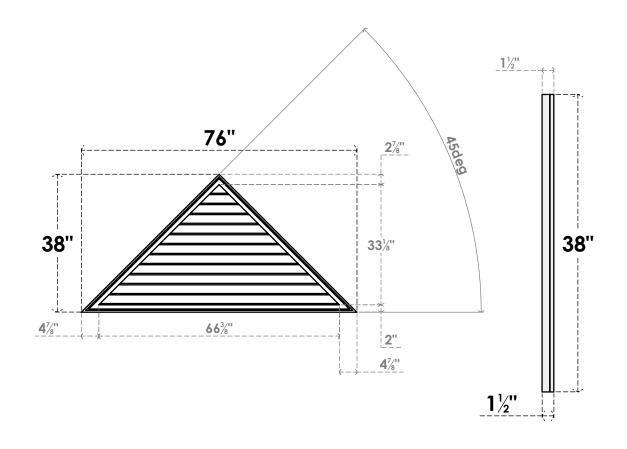

## GVPTR76X3802SN

76"W X 38"H TRIANGLE SURFACE MOUNT PVC GABLE VENT 12/12 PITCH: NON-FUNCTIONAL, W/ 2"W X 1-1/2"P BRICKMOULD FRAME

LOUVER HEIGHT: 2 3/4"

LOUVER QTY: 12

**FRONT** 

SIDE

1. INSTALLATION TO BE COMPLETED IN ACCORDANCE WITH MANUFACTURER'S SPECIFICATIONS. 2. DRAWING MAY NOT BE TO SCALE