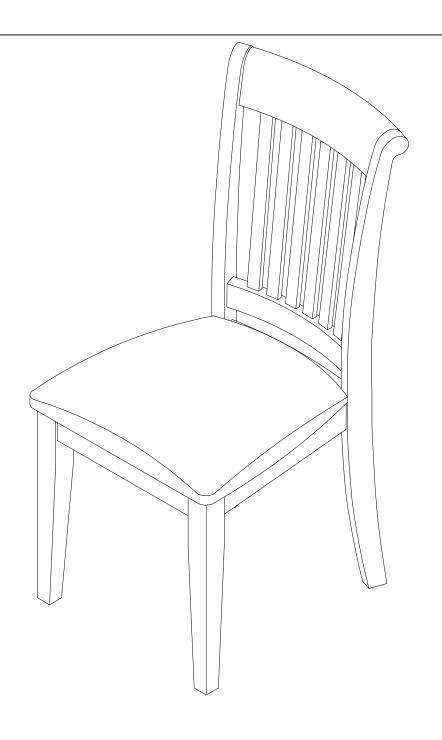

## **ASSEMBLY INSTRUCTIONS**

Description :PADDED SEAT CHAIR

Dimension : W17.1/2"x D22.1/2"x H.38"

Cube Size : 39.9"x19.6"x10.5" NW: 30.8 LBS

GW: 35.2 LBS

### **PART LIST**

When unpacking, please be careful not to discard any parts with the packaging. Before continuing, please make sure you have the following parts:

| NO | Description | Qty | Sketch | NO | Description | Qty | Sketch |
|----|-------------|-----|--------|----|-------------|-----|--------|
| A  | Chair back  | 1   |        | В  | Seat Frame  | 1   |        |
| С  | Front Leg   | 2   |        |    |             |     |        |