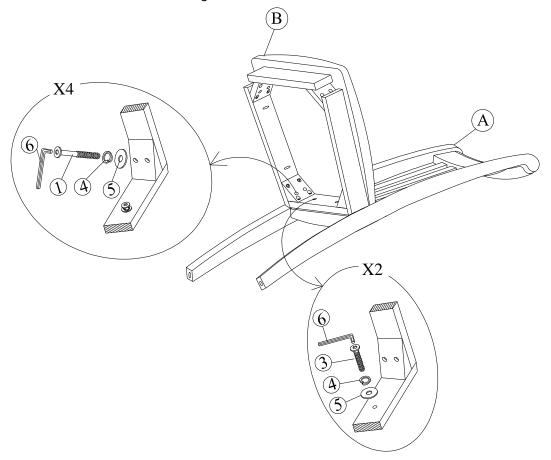

# STEP 1

Attach frame (B) to the back (A) by using bolts (3) and (1) and washers (4) and (5). Tighten with Allen Key (6).

Note: DO NOT tighten any of the bolts, until the chair is assembled, then put on a flat level surface to make sure the chair is level and then tighten the bolts.