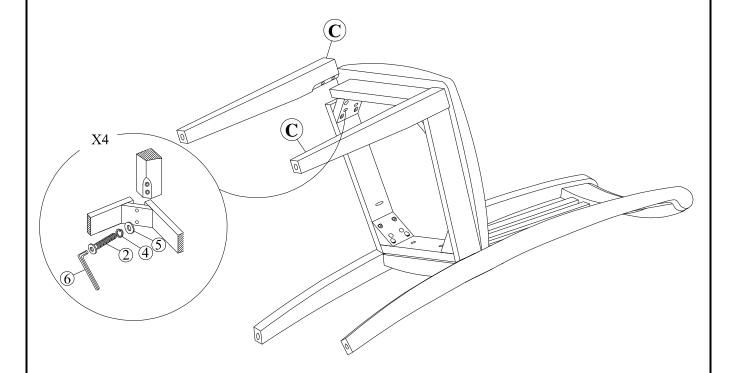

# STEP 2

Attach front legs (C) to the seat frame. Use bolts (2), washers (4) and (5) .Tighten with Allen Key (6).

.