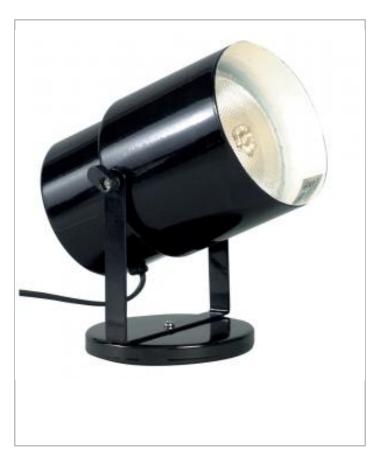

## General



| Style                     | Utility |
|---------------------------|---------|
| Number of Lamps           | 1       |
| Height (in.)              | 5.75    |
| Width (in.)               | 6.75    |
| Length (in.)              | 4.25    |
| Indoor or Outdoor Fixture | Indoor  |

| Specifications   |              |
|------------------|--------------|
| Base             | Medium       |
| Bulb Type        | Incandescent |
| Max Wattage      | 75           |
| Voltage          | 120V         |
| Bulb Included    | No           |
| Weight (lb.)     | 1.25         |
| Fixture Type     | Plant Lamp   |
| Fixture Material | Steel        |

| Compliance      |               |
|-----------------|---------------|
| Safety Listing  | Dry           |
| Location Rating | cETLus        |
| Energy Sta