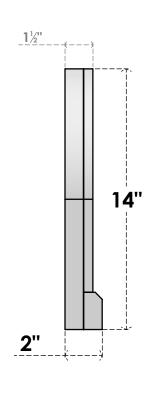

## GVPRT14X1403SF

14"W X 14"H ROUND TOP SURFACE MOUNT PVC GABLE VENT: FUNCTIONAL, W/ 2"W X 2"P **BRICKMOULD SILL FRAME** 

**VENTING AREA: 7.29 SQ IN** 

LOUVER HEIGHT: 2 1/2"

LOUVER QTY: 4

**FRONT** 

SIDE

1. INSTALLATION TO BE COMPLETED IN ACCORDANCE WITH MANUFACTURER'S SPECIFICATIONS. 2. DRAWING MAY NOT BE TO SCALE