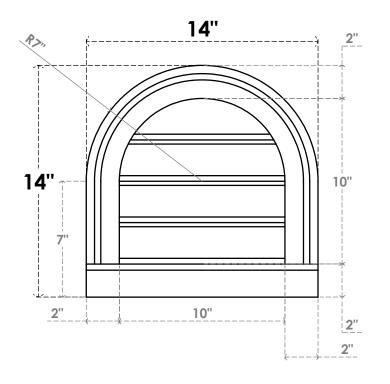

## GVPRT14X1403SF

14"W X 14"H ROUND TOP SURFACE MOUNT PVC GABLE VENT: FUNCTIONAL, W/ 2"W X 2"P **BRICKMOULD SILL FRAME** 

**VENTING AREA: 7.29 SQ IN** 

LOUVER HEIGHT: 2 1/2"

LOUVER QTY: 4

**FRONT** 

SIDE

1. INSTALLATION TO BE COMPLETED IN ACCORDANCE WITH MANUFACTURER'S SPECIFICATIONS. 2. DRAWING MAY NOT BE TO SCALE