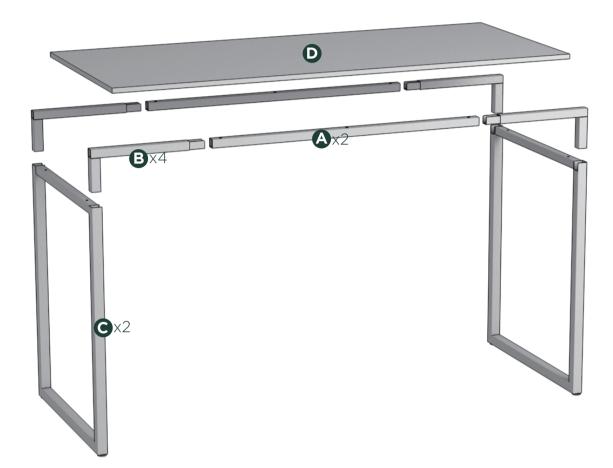

## Easy as 1-2-3 Assembly Instruction

Numbers must Match for Secure Assembly



## Soho Table



## **Return Policy**

Believes you will absolutely love your new addition to your home, but if for some reason you want to return the product, please contact us directly before you decide to return your product to the retailer. Our Customer Service organization can answer most concerns and can assist you with any questions you may have about your new product.

The item must be returned in good condition, in original box, with all original proof of purchase, parts and accessories, within the time frame specified by the retailer it was purchased from.