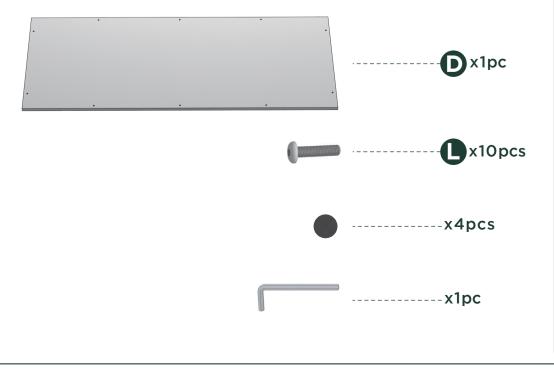

## Easy as 1-2-3 Assembly Instruction

Numbers must Match for Secure Assembly



## Soho Table



## **Return Policy**

Believes you will absolutely love your new addition to your home, but if for some reason you want to return the product, please contact us directly before you decide to return your product to the retailer. Our Customer Service organization can answer most concerns and can assist you with any questions you may have about your new product.

The item must be returned in good condition, in original box, with all original proof of purchase, parts and accessories, within the time frame specified by the retailer it was purchased from.