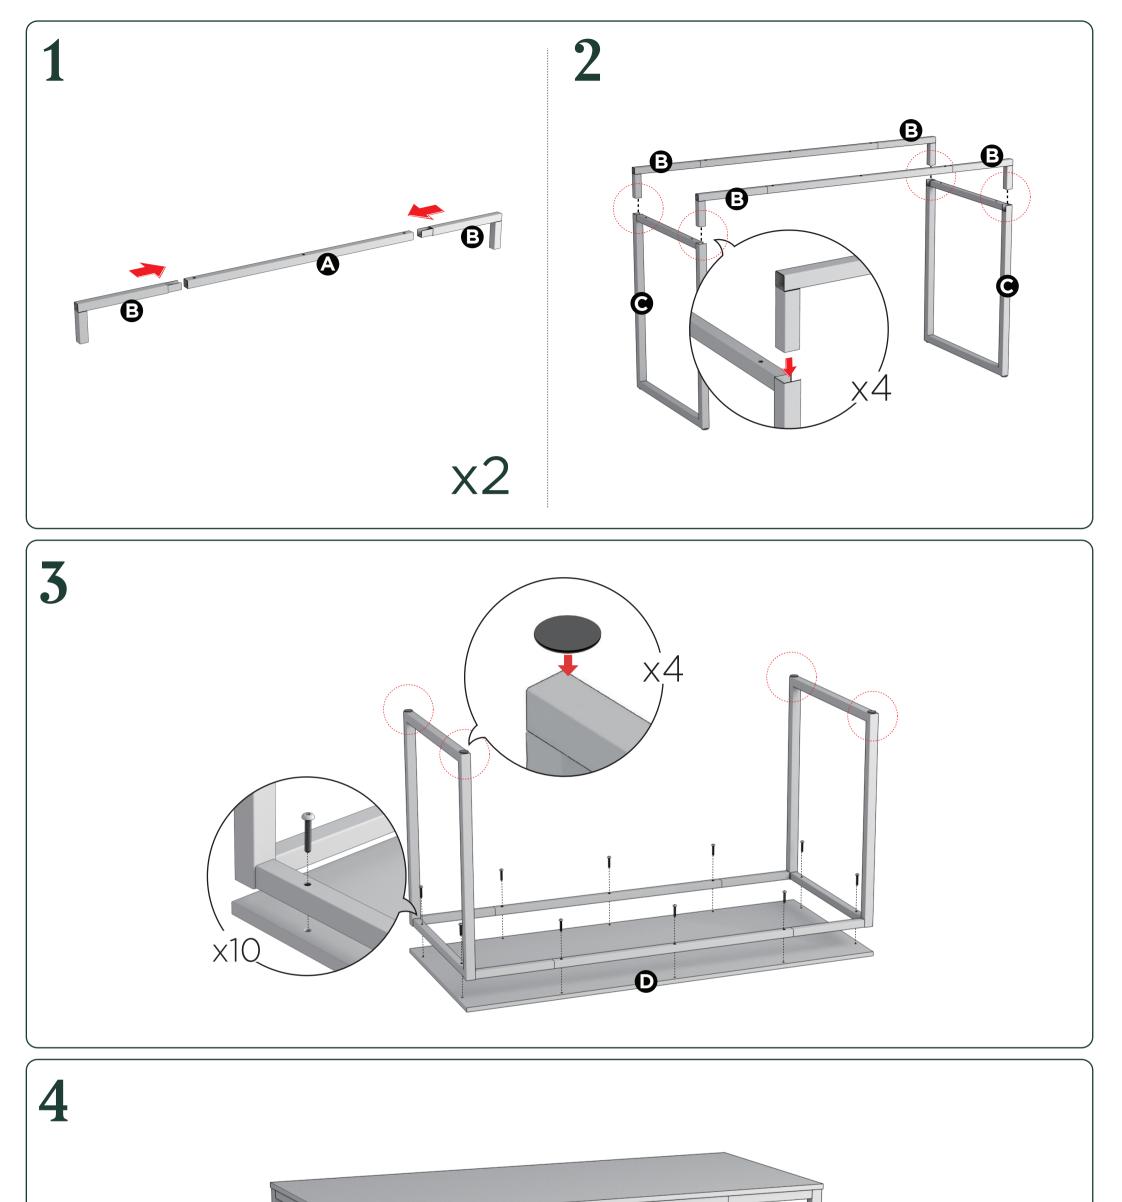

## Easy as 1-2-3 Assembly Instruction

Numbers must Match for Secure Assembly

## Soho Table