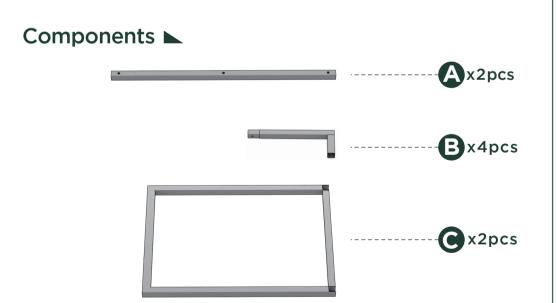

## Easy as 1-2-3 Assembly Instruction

Numbers must Match for Secure Assembly



## Soho Table



## **Return Policy**

Believes you will absolutely love your new addition to your home, but if for some reason you want to return the product, please contact us directly before you decide to return your product to the retailer. Our Customer Service organization can answer most concerns and can assist you with any questions you may have about your new product.

The item must be returned in good condition, in original box, with all original proof of purchase, parts and accessories, within the time frame specified by the retailer it was purchased from.