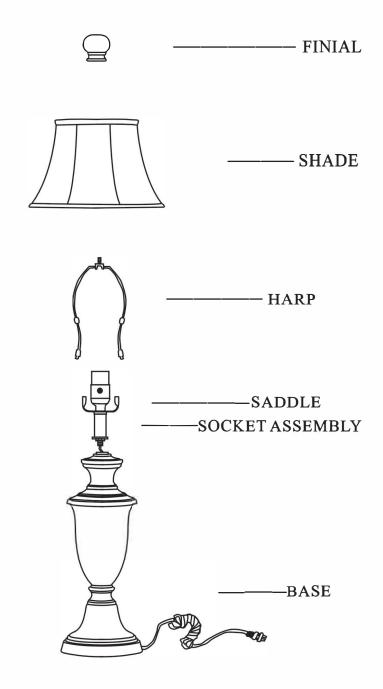

## **ASSEMBLY INSTRUCTIONS**

 1.FASTEN SOCKET ASSEMBLY ONTO BASE, BE CAREFUL NOT TO TWIST POWER CORD AND TIGHTEN SECURELY.
2.PLACE HARP ONTO SADDLE.
3.PLACE SHADE ONTO HARP AND TIGHTEN WITH FINIAL.
4.PLEASE USE 3-WAY 150W BULB ON THE LAMP (BULB NOT INCLUDED).