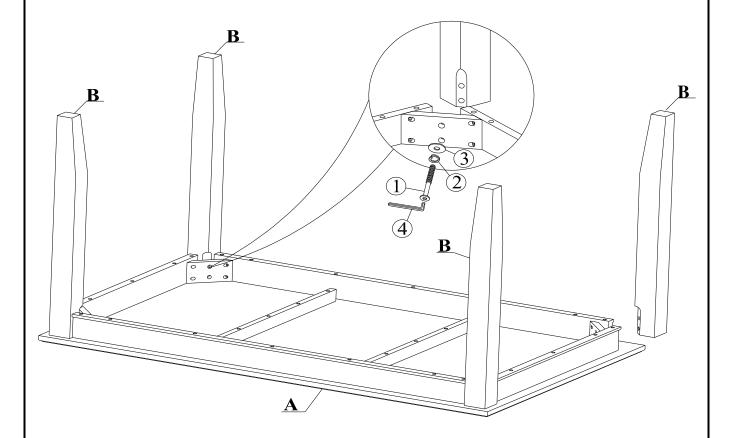

# STEP 1

Attach legs (B) to the top (A) with Bolts (1) and washers (2), (3). Tighten with the Allen Key (4).