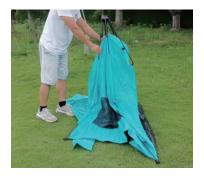

## How to set up the Pop Up Beach Tent- Sun Shelter

1. Find a flat spot on the ground and take out the tent

2. Unfold the tent and lay it flat on the floor until totally open

3. Lift up the tent by pulling the middle pole frame