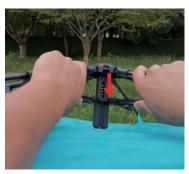

## How to fold the Pop Up Beach Tent-Sun Shelter

1. See the red arrowhead, and use your finger to pull this part up

2. Keep pull it up until this part have reach the top

3. At this stage, it's easy to fold the top part of pole frame.