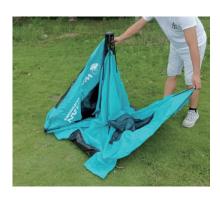

4. Lift up the tent by pulling the middle pole frame

5. Use one hand to hold the main pole frame, another hand to fold the poles at 4 corners

6. Then roll it up and pack it in the carry bag