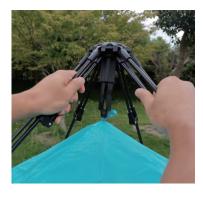

## How to fold the Pop Up Beach Tent-Sun Shelter

1. See the red arrowhead, and use your finger to pull this part up

2. Keep pull it up until this part have reach the top

3. At this stage, it's easy to fold the top part of pole frame.

4. Lift up the tent by pulling the middle pole frame

5. Use one hand to hold the main pole frame, another hand to fold the poles at 4 corners

6. Then roll it up and pack it in the carry bag