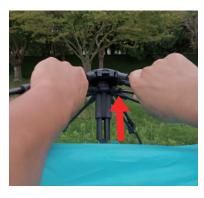

## How to fold the Pop Up Beach Tent-Sun Shelter

1. See the red arrowhead, and use your finger to pull this part up

2. Keep pull it up until this part have reach the top

3. At this stage, it's easy to fold the top part of pole frame.