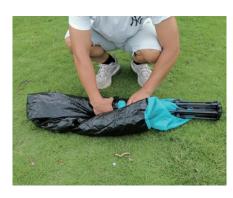

4. Lift up the tent by pulling the middle pole frame

5. Use one hand to hold the main pole frame, another hand to fold the poles at 4 corners

6. Then roll it up and pack it in the carry bag