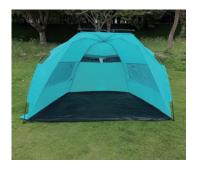

## How to set up the Pop Up Beach Tent- Sun Shelter



1. Find a flat spot on the ground and take out the tent



2. Unfold the tent and lay it flat on the floor until totally open



3. Lift up the tent by pulling the middle pole frame



4. Use your finger to pull down the bottom part of top(see the red arrowhead)



5. Keep pulling down until like the above photo show



6. Sceure the tent onto the floor with the tent pegs

## How to fold the Pop Up Beach Tent-Sun Shelter



1. See the red arrowhead, and use your finger to pull this part up



2. Keep pull it up until this part have reach the top



3. At this stage, it's easy to fold the top part of pole frame.



4. Lift up the tent by pulling the middle pole frame



5. Use one hand to hold the main pole frame, another hand to fold the poles at 4 corners



6. Then roll it up and pack it in the carry bag