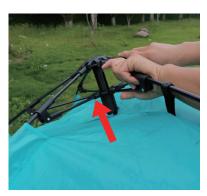

## How to set up the Pop Up Beach Tent- Sun Shelter

1. Find a flat spot on the ground and take out the tent

2. Unfold the tent and lay it flat on the floor until totally open

3. Lift up the tent by pulling the middle pole frame

4. Use your finger to pull down the bottom part of top(see the red arrowhead)

5. Keep pulling down until like the above photo show

6. Sceure the tent onto the floor with the tent pegs