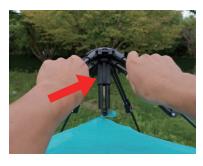

4. Use your finger to pull down the bottom part of top(see the red arrowhead)

5. Keep pulling down until like the above photo show

6. Sceure the tent onto the floor with the tent pegs