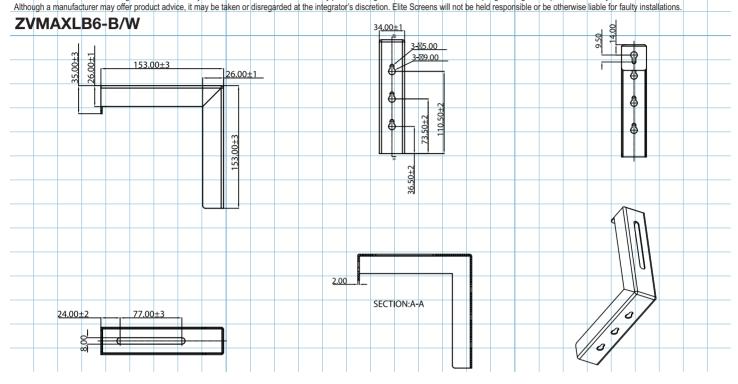

## L Brackets for Manual/VMAX2/Spectrum (6 inch)

ModelDimensions (Width x Height x Length x Thick)ModelDimensions (Width x Height x Length x Thick)ZVMAXLB6-B/W34 x 153 x 153 x 2.5ZHOMELB12-81.33" x 6.02" x 6.02" x 0.10"

Unit: mm Unit: inch