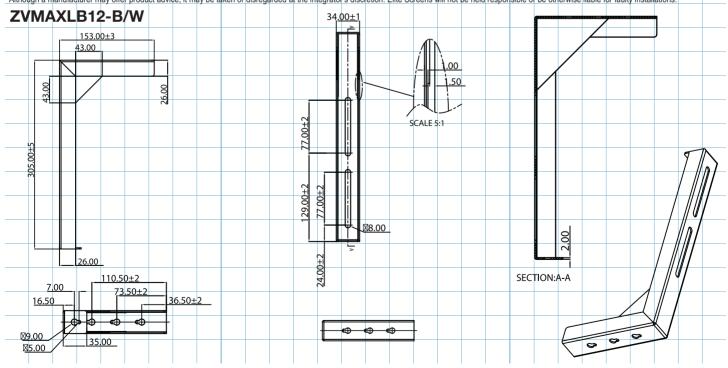

## L Brackets for Manual/VMAX2/Spectrum (12 inch)

ModelDimensions (Width x Height x Length x Thick)ModelDimensions (Width x Height x Length x Thick)ZVMAXLB12-B/W50 x 153 x 305 x 2.5ZHOMELB12-81.97" x 6.02" x 12.0" x 0.10"

Unit: mm

\*Measurement dimensions are intended as a reference only and subject to change without notice. Note: Data Error ±.01

The listed measurements are for general reference only. Please contact Elite Screens to verify product design and dimensions before attempting to integrate its products with any structural or furniture modification.