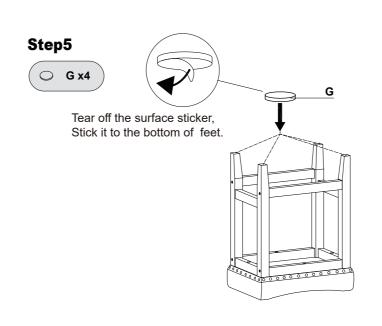

# **ASSEMBLY MANUAL**



Max Weight Capacity:350lbs

# **Before Getting Started**

- Read the manual carefully before installation.
- Use a sharp tool carefully to unpack, avoid damaging components.
- Select a clean, level, and spacious assembly area. Avoid hard surfaces.
- Keep hardware and packaging away from children.
- Ensure all parts are present for complete assembly.
- Avoid overtightening screws and bolts.

## **Cleaning & Maintenance**

- Periodically check and tighten fasteners as hardware may loosen.
- Avoid direct heat and sunlight.
- Prolonged heat exposure may cause damage or fading.
- Regular vacuuming or brushing removes dirt and prevents soil build-up.

### **Parts list:**



### **Hardware list:**













2

**Finishing**