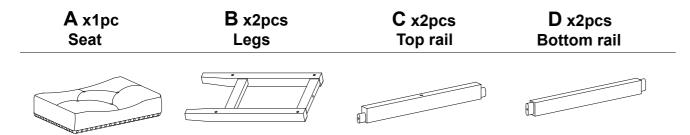

# **ASSEMBLY MANUAL**



Max Weight Capacity:350lbs

# **Before Getting Started**

- Read the manual carefully before installation.
- Use a sharp tool carefully to unpack, avoid damaging components.
- Select a clean, level, and spacious assembly area. Avoid hard surfaces.
- Keep hardware and packaging away from children.
- Ensure all parts are present for complete assembly.
- Avoid overtightening screws and bolts.

## **Cleaning & Maintenance**

- Periodically check and tighten fasteners as hardware may loosen.
- Avoid direct heat and sunlight.
- Prolonged heat exposure may cause damage or fading.
- Regular vacuuming or brushing removes dirt and prevents soil build-up.

### **Parts list:**



### **Hardware list:**













2

**Finishing**