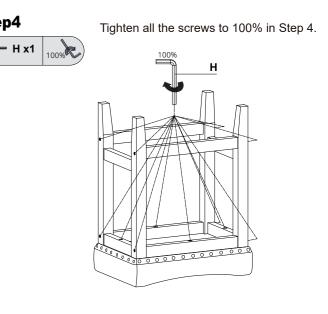

# **ASSEMBLY MANUAL**



Max Weight Capacity:350lbs

# **Before Getting Started**

- Read the manual carefully before installation.
- Use a sharp tool carefully to unpack, avoid damaging components.
- Select a clean, level, and spacious assembly area. Avoid hard surfaces.
- Keep hardware and packaging away from children.
- Ensure all parts are present for complete assembly.
- Avoid overtightening screws and bolts.

## **Cleaning & Maintenance**

- Periodically check and tighten fasteners as hardware may loosen.
- Avoid direct heat and sunlight.
- Prolonged heat exposure may cause damage or fading.
- Regular vacuuming or brushing removes dirt and prevents soil build-up.

### **Parts list:**



### **Hardware list:**













2

**Finishing**