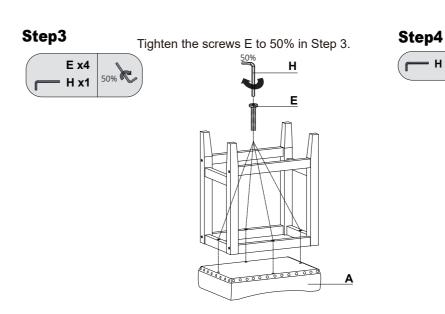

# **ASSEMBLY MANUAL**



Max Weight Capacity:350lbs

# **Before Getting Started**

- Read the manual carefully before installation.
- Use a sharp tool carefully to unpack, avoid damaging components.
- Select a clean, level, and spacious assembly area. Avoid hard surfaces.
- Keep hardware and packaging away from children.
- Ensure all parts are present for complete assembly.
- Avoid overtightening screws and bolts.

## **Cleaning & Maintenance**

- Periodically check and tighten fasteners as hardware may loosen.
- Avoid direct heat and sunlight.
- Prolonged heat exposure may cause damage or fading.
- Regular vacuuming or brushing removes dirt and prevents soil build-up.

### **Parts list:**



### **Hardware list:**













2

**Finishing**