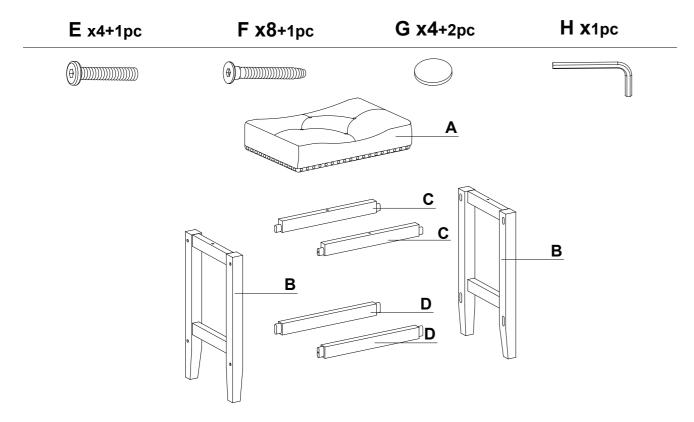

# **ASSEMBLY MANUAL**



Max Weight Capacity:350lbs

# **Before Getting Started**

- Read the manual carefully before installation.
- Use a sharp tool carefully to unpack, avoid damaging components.
- Select a clean, level, and spacious assembly area. Avoid hard surfaces.
- Keep hardware and packaging away from children.
- Ensure all parts are present for complete assembly.
- Avoid overtightening screws and bolts.

## **Cleaning & Maintenance**

- Periodically check and tighten fasteners as hardware may loosen.
- Avoid direct heat and sunlight.
- Prolonged heat exposure may cause damage or fading.
- Regular vacuuming or brushing removes dirt and prevents soil build-up.

### **Parts list:**



### **Hardware list:**













2

**Finishing**