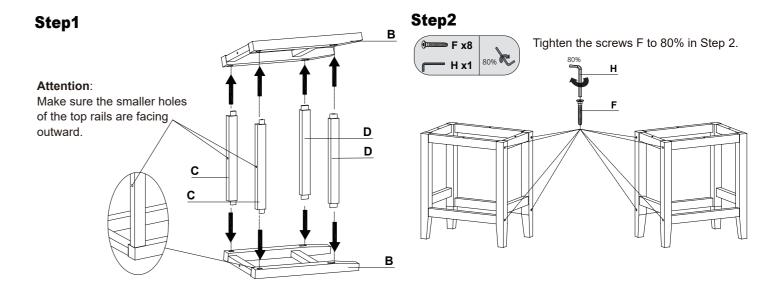

# **ASSEMBLY MANUAL**



Max Weight Capacity:350lbs

# **Before Getting Started**

- Read the manual carefully before installation.
- Use a sharp tool carefully to unpack, avoid damaging components.
- Select a clean, level, and spacious assembly area. Avoid hard surfaces.
- Keep hardware and packaging away from children.
- Ensure all parts are present for complete assembly.
- Avoid overtightening screws and bolts.

## **Cleaning & Maintenance**

- Periodically check and tighten fasteners as hardware may loosen.
- Avoid direct heat and sunlight.
- Prolonged heat exposure may cause damage or fading.
- Regular vacuuming or brushing removes dirt and prevents soil build-up.

### **Parts list:**



### **Hardware list:**













2

**Finishing**