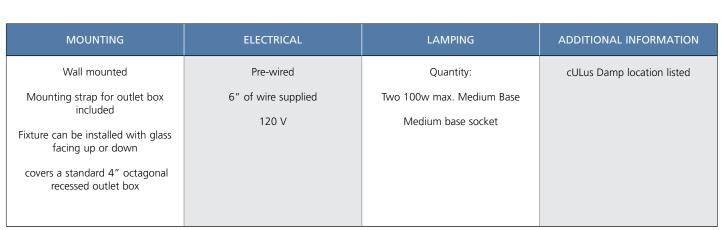

- Rustic and vintage lighting that transforms a home into a nostalgic retreat.
- A faux-painted wooden plank support artful clear, seeded glass shades
- Design reminiscent of rural farmhouses
- Exposed iron details.
- Antique Bronze finish with faux wood painted bar.
- Combine with vintage-style light bulbs to create a romantic focal point to any room
- Fixture can be installed with glass facing up or down.

## Category: Bath & Vanity

Finish: Antique Bronze (painted)

Construction: Steel construction

Glass/Shade: Clear Seeded

Width: 13-3/8" Height: 8" Depth: 5-7/8" H/CTR: 5-3/4" (facing up)