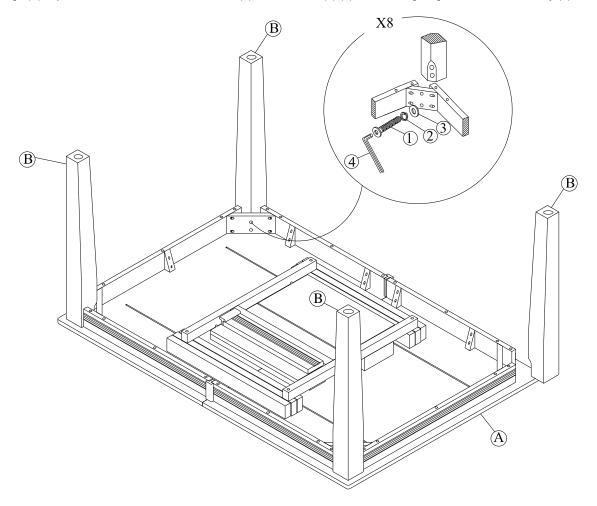

# STEP 1

Place legs (B) in position as shown below. Use bolts (1) and washers (2),(3) to attach legs, tighten with the Allen key (4).