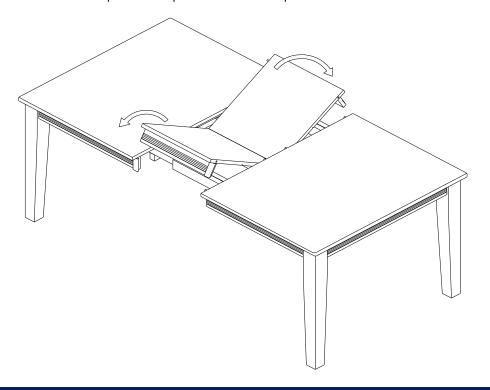

### STEP 3

Place the leaf in the center of the open table top. Push the table top closed.

# STEP 4

Lock the mechanism underneath 2 sides of the table top as shown below.

RECTANGULAR DINING TABLE 40"x78"