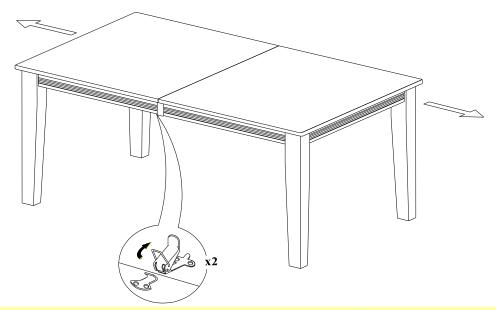

### STEP 2

Unlock the table top underneath, at two sides. And then pull the table top apart.

RECTANGULAR DINING TABLE 40"x78"