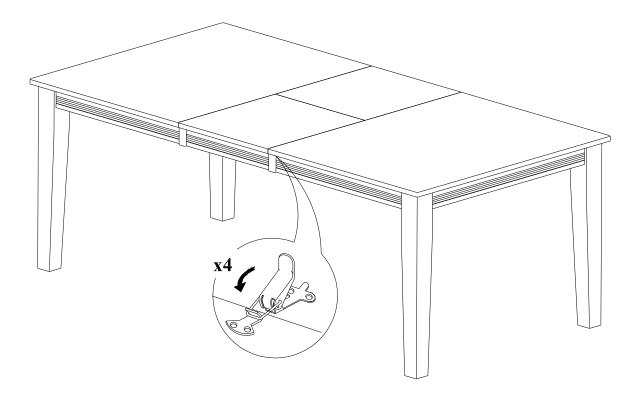

# STEP 4

Lock the mechanism underneath 2 sides of the table top as shown below.

RECTANGULAR DINING TABLE 40"x78"