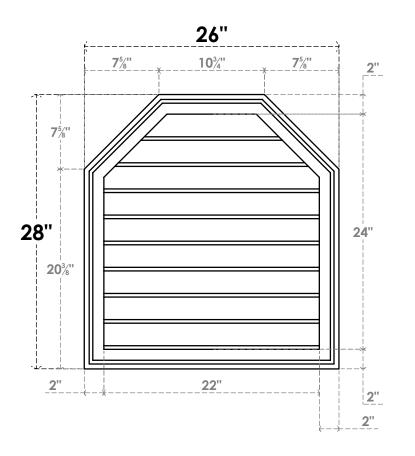

## GVPOT26X2802SN

26"W X 28"H OCTAGONAL TOP SURFACE MOUNT PVC GABLE VENT: NON-FUNCTIONAL, W/ 2"W X 1-1/2"P BRICKMOULD FRAME

LOUVER HEIGHT: 2 5/8"

LOUVER QTY: 9

**FRONT** 

SIDE

EKENA MILLWORK 2300 WEST MAIN ST. CLARKSVILLE, TX 75426 TOLL FREE: 866-607-0453 WWW.EKENAMILLWORK.COM