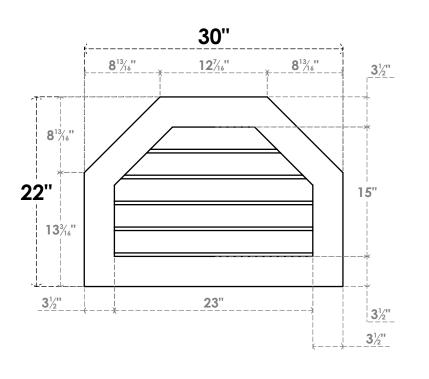

## GVPOT30X2201SN

30"W X 22"H OCTAGONAL TOP SURFACE MOUNT PVC GABLE VENT: NON-FUNCTIONAL, W/ 3-1/2"W X 1"P STANDARD FRAME

**FRONT** 

SIDE

LOUVER HEIGHT: 3" LOUVER QTY: 5

EKENA MILLWORK 2300 WEST MAIN ST. CLARKSVILLE, TX 75426 TOLL FREE: 866-607-0453 WWW.EKENAMILLWORK.COM