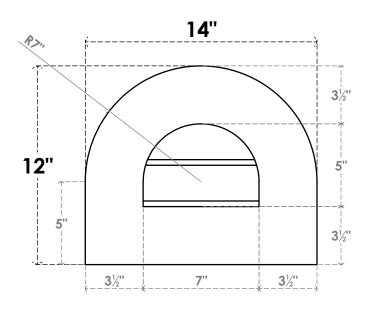

## GVPRT14X1201SN

14"W X 12"H ROUND TOP SURFACE MOUNT PVC GABLE VENT: NON-FUNCTIONAL, W/ 3-1/2"W X 1"P STANDARD FRAME

**FRONT** 

SIDE

LOUVER HEIGHT: 2 1/2"

LOUVER QTY: 2

1. INSTALLATION TO BE COMPLETED IN ACCORDANCE WITH MANUFACTURER'S SPECIFICATIONS. 2. DRAWING MAY NOT BE TO SCALE