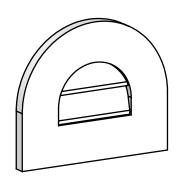

## GVPRT14X1201SN

14"W X 12"H ROUND TOP SURFACE MOUNT PVC GABLE VENT: NON-FUNCTIONAL, W/ 3-1/2"W X 1"P STANDARD FRAME

**FRONT** 

SIDE

LOUVER HEIGHT: 2 1/2"

LOUVER QTY: 2

1. INSTALLATION TO BE COMPLETED IN ACCORDANCE WITH MANUFACTURER'S SPECIFICATIONS. 2. DRAWING MAY NOT BE TO SCALE