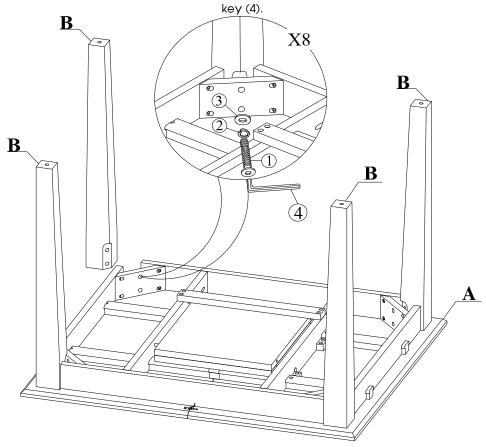

## STEP 1

Place legs (B) in position as shown below. Use bolts (1) and washers (2),(3) to attach legs, tighten with the Allen