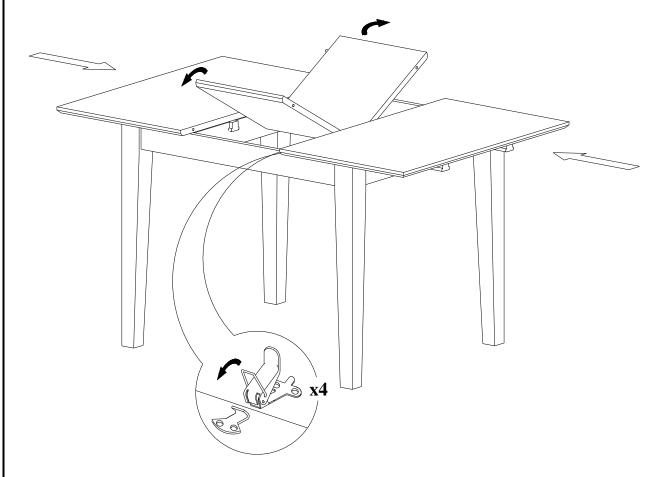

# STEP 3

Fold the center leaf top and put it underneath, or spread it as your demand, then lock the top as below image.