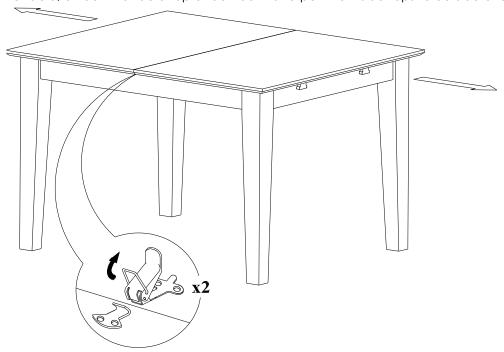

## STEP 2

Stand the table, unlock the table top underneath and pull the 2 side tops to outside direction.

RECTANGULAR TABLE WITH 12" BUTTERFLY LEAF