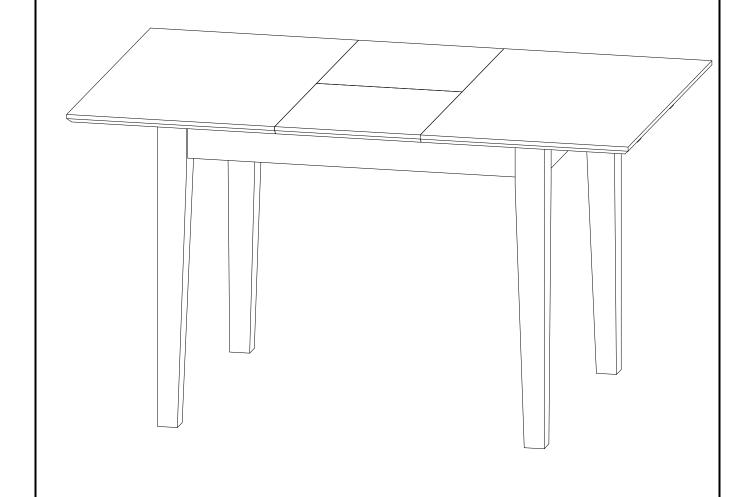

### **ASSEMBLY INSTRUCTIONS**

Description : RECTANGULAR TABLE WITH 12" BUTTERFLY LEAF

Dimension : W.32" x D.48"(60") x H.30"

Cube size : 52.3"x34"x 5.7" NW: 66 LBS

GW: 70.4 LBS

## STEP 2

Stand the table, unlock the table top underneath and pull the 2 side tops to outside direction.

RECTANGULAR TABLE WITH 12" BUTTERFLY LEAF

# STEP 3

Fold the center leaf top and put it underneath, or spread it as your demand, then lock the top as below image.