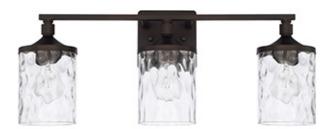

# **3 LIGHT VANITY**

Bronze

Available Finishes: Aged Brass (AD), Brushed Nickel (BN), Bronze (BZ), Matte Black (MB), Urban Brown (UB)

## **DIMENSIONS**

Dimensions: 24"W x 10"H x 7"E Product Weight: 5.5 lbs. Backplate: 5"W x 5"H x 1"E

Junction: Ctr/Top: 3"; Ctr/Btm: 8"

## **GLASS DESCRIPTION**

Clear Water Glass

Glass Dimensions: 4.5"W X 6.25"H