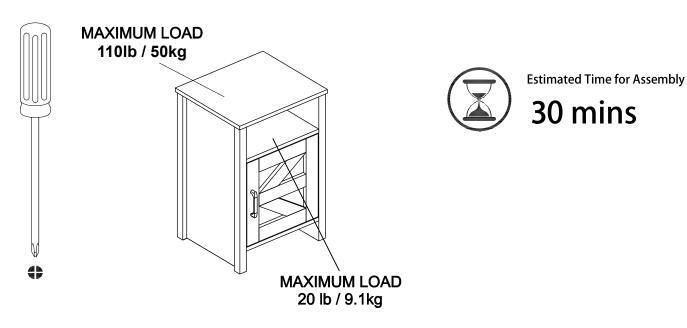

#### **ASSEMBLY INSTRUCTIONS**



#### **WARNING!**





Assembly the furniture on empty carton, carpet, or rug to prevent scratches or damage.



This furniture requires 2 people to assembly.

Make sure no parts are missing or damaged before assembly.

### BOARD IDENTIFICATION

#### Not actual size























**7**)X2

#### PACKAGE CONTENT



| Α                      | x24+1 | В       | x24+1 | С     | x24+1 | D        | x1 | Е | x2    | F     | x8    |
|------------------------|-------|---------|-------|-------|-------|----------|----|---|-------|-------|-------|
| 5— <b>33333</b>  ttttp |       |         |       |       |       | <b>←</b> |    |   |       | O O O |       |
| φ6x35                  |       | Ψ15x9.5 |       | φ6x30 |       |          |    |   | φ3x12 |       | φ4x14 |
|                        | _     |