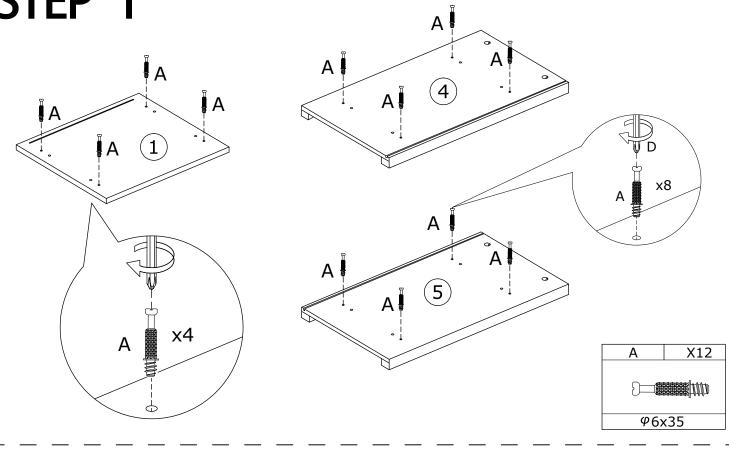

x8    |
|------------------------|-------|---------|-------|-------|-------|----------|----|---|-------|-------|-------|
| 5— <b>33333</b>  ttttp |       |         |       |       |       | <b>←</b> |    |   |       | O O O |       |
| φ6x35                  |       | Ψ15x9.5 |       | φ6x30 |       |          |    |   | φ3x12 |       | φ4x14 |
|                        | _     |         |       |       |       |          | 2  |   |       |       |       |
| G                      | x2    | Н       | x4    | J     | x4    | K        | x2 |   |       |       |       |
|                        |       |         |       |       |       |          |    |   |       |       |       |
|                        | φ3x14 |         |       |       | M4x18 |          |    |   |       |       |       |



### STEP 2





## STEP 4





*Ψ*15x9.5

X4

*φ*6x30







| Н | X2 | J  | X2  | K | X1 |  |
|---|----|----|-----|---|----|--|
|   | 0  |    |     |   |    |  |
|   |    | M4 | x16 |   |    |  |



#### **FURNITURE CARE AND MAINTENANCE**

Thank you for your purchase. We want your item to last as long as possible. To ensure the product gives you years of service, please refer to this care and maintenance guide.



#### **MAINTENANCE**

- Tighten all bolts and screws again within the first 2 weeks of assembly
- Check the tightness of all bolts every 2 months, tighten them if necessary



#### **CLEANING**

- Clean the surface of the PB/MDF with a lightly dampened cloth.
- Small amount of mild soap can be used if necessary
- Dry the surface immediately after cleaning.
- ⚠ DO NOT use bleac