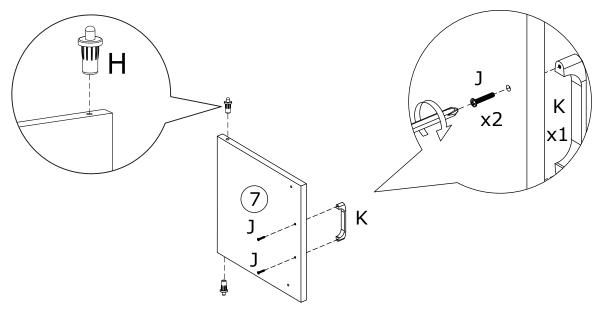

## STEP 4

*Ψ*15x9.5

X4

*φ*6x30

| Н | X2 | J  | X2  | K | X1 |  |
|---|----|----|-----|---|----|--|
|   | 0  |    |     |   |    |  |
|   |    | M4 | x16 |   |    |  |