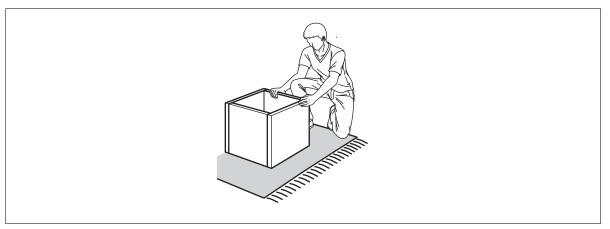

#### **WARNING!**

Assembly the furniture on empty carton, carpet, or rug to prevent scratches or damage.

This furniture requires 2 people to assembly.

Make sure no parts are missing or damaged before assembly.