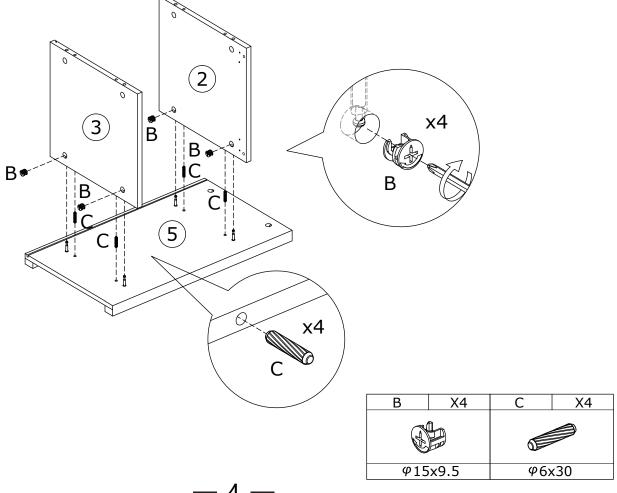

-------------------|-------|---------|-------|-------|-------|----------|----|---|-------|-------|-------|
| 5— <b>33333</b>  ttttp |       |         |       |       |       | <b>←</b> |    |   |       | O O O |       |
| φ6x35                  |       | Ψ15x9.5 |       | φ6x30 |       |          |    |   | φ3x12 |       | φ4x14 |
|                        | _     |         |       |       |       |          | 2  |   |       |       |       |
| G                      | x2    | Н       | x4    | J     | x4    | K        | x2 |   |       |       |       |
|                        |       |         |       |       |       |          |    |   |       |       |       |
|                        | φ3x14 |         |       |       | M4x18 |          |    |   |       |       |       |



### STEP 2





## STEP 4





*Ψ*15x9.5

X4

*φ*6x30







| Н | X2 | J  | X2  | K | X1 |  |
|---|----|----|-----|---|----|--|
|   | 0  |    |     |   |    |  |
|   |    | M4 | x16 |   |    |  |



#### **FURNITURE CARE AND MAINTENANCE**

Thank you for your purchase. We want your item to last as long as possible. To ensure the product gives you years of service, please refer to this care and maintenance guide.



#### **MAINTENANCE**

- Tighten all bolts and screws again within the first 2 weeks of assembly
- Check the tightness of all bolts every 2 months, tighten them if necessary



#### **CLEANING**

- Clean the surface of the PB/MDF with a lightly dampened cloth.
- Small amount of mild soap can be used if necessary
- Dry the surface immediately after cleaning.
- ⚠ DO NOT use bleach or alcohol d