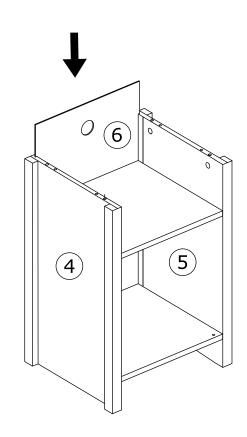

----|-------|---------|-------|-------|-------|----------|----|---|-------|-------|-------|
| 5— <b>33333</b>  ttttp |       |         |       |       |       | <b>←</b> |    |   |       | O O O |       |
| φ6x35                  |       | Ψ15x9.5 |       | φ6x30 |       |          |    |   | φ3x12 |       | φ4x14 |
|                        | _     |         |       |       |       |          | 2  |   |       |       |       |
| G                      | x2    | Н       | x4    | J     | x4    | K        | x2 |   |       |       |       |
|                        |       |         |       |       |       |          |    |   |       |       |       |
|                        | φ3x14 |         |       |       | M4x18 |          |    |   |       |       |       |



### STEP 2





## STEP 4





*Ψ*15x9.5

X4

*φ*6x30







| Н | X2 | J  | X2  | K | X1 |  |
|---|----|----|-----|---|----|--|
|   | 0  |    |     |   |    |  |
|   |    | M4 | x16 |   |    |  |



#### **FURNITURE CARE AND MAINTENANCE**

Thank you for your purchase. We want your item to last as long as possible. To ensure the product gives you years of service, please refer to this care and maintenance guide.



#### **MAINTENANCE**

- Tighten all bolts and screws again within the first 2 weeks of assembly
- Check the tightness of all bolts every 2 months, tighten them if necessary



#### **CLEANING**

- Clean the surface of the PB/MDF with a lightly dampened cloth.
- Small amount of mild soap can be used if necessary
- Dry the surface immediately after cleaning.
- ⚠ DO NOT use bleach or alcohol detergent to cle