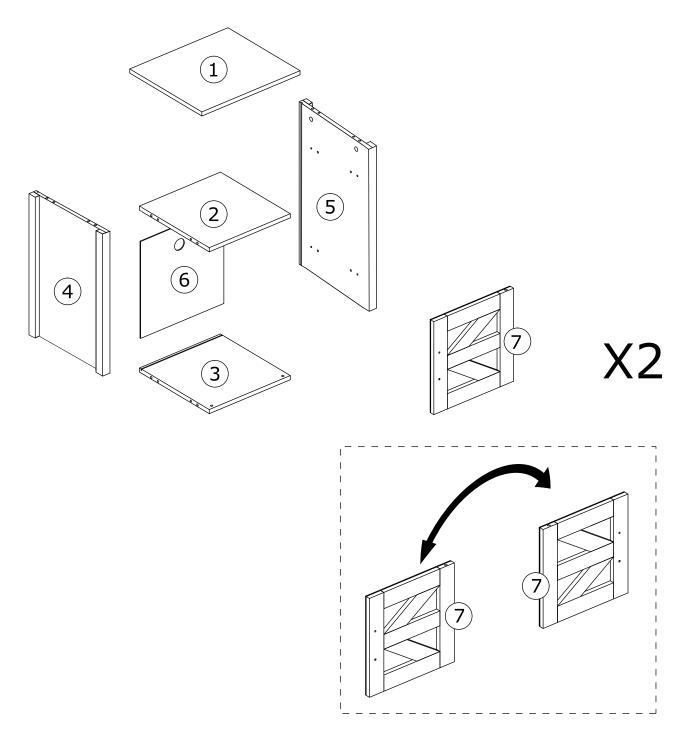

#### **ASSEMBLY INSTRUCTIONS**



#### **WARNING!**





Assembly the furniture on empty carton, carpet, or rug to prevent scratches or damage.



This furniture requires 2 people to assembly.

Make sure no parts are missing or damaged before assembly.

### BOARD IDENTIFICATION

#### Not actual size























**7**)X2

#### PACKAGE CONTENT



| Α                      | x24+1 | В       | x24+1 | С     | x24+1 | D        | x1 | Е | x2    | F     | x8    |
|------------------------|-------|---------|-------|-------|-------|----------|----|---|-------|-------|-------|
| 5— <b>33333</b>  ttttp |       |         |       |       |       | <b>←</b> |    |   |       | O O O |       |
| φ6x35                  |       | Ψ15x9.5 |       | φ6x30 |       |          |    |   | φ3x12 |       | φ4x14 |
|                        | _     |         |       |       |       |          | 2  |   |       |       |       |
| G                      | x2    | Н       | x4    | J     | x4    | K        | x2 |   |       |       |       |
|                        |       |         |       |       |       |          |    |   |       |       |       |
|