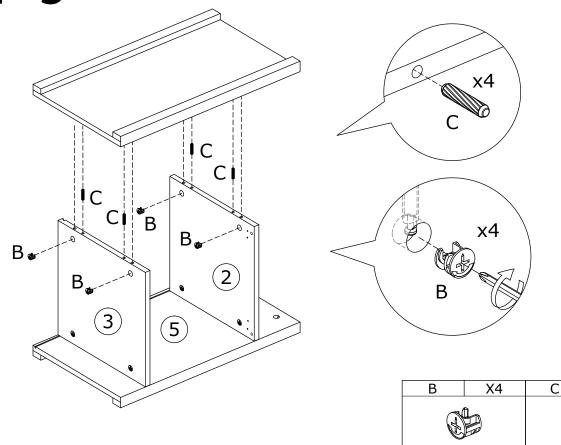

## STEP 4

*Ψ*15x9.5

X4

*φ*6x30

| Н | X2 | J  | X2  | K | X1 |  |
|---|----|----|-----|---|----|--|
|   | 0  |    |     |   |    |  |
|   |    | M4 | x16 |   |    |  |