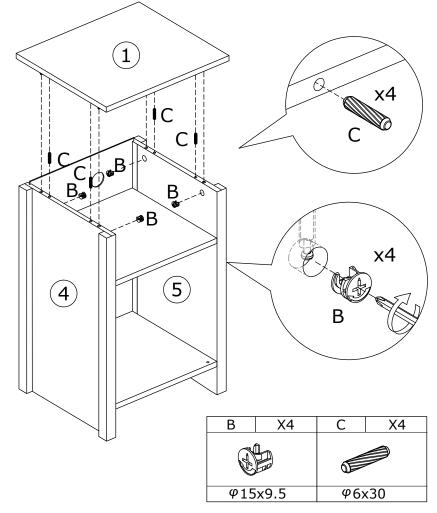

#### PACKAGE CONTENT

| Α                      | x24+1 | В       | x24+1 | С     | x24+1 | D        | x1 | Е | x2    | F     | x8    |
|------------------------|-------|---------|-------|-------|-------|----------|----|---|-------|-------|-------|
| 5— <b>33333</b>  ttttp |       |         |       |       |       | <b>←</b> |    |   |       | O O O |       |
| φ6x35                  |       | Ψ15x9.5 |       | φ6x30 |       |          |    |   | φ3x12 |       | φ4x14 |
|                        | _     |         |       |       |       |          | 2  |   |       |       |       |
| G                      | x2    | Н       | x4    | J     | x4    | K        | x2 |   |       |       |       |
|                        |       |         |       |       |       |          |    |   |       |       |       |
|                        | φ3x14 |         |       |       | M4x18 |          |    |   |       |       |       |