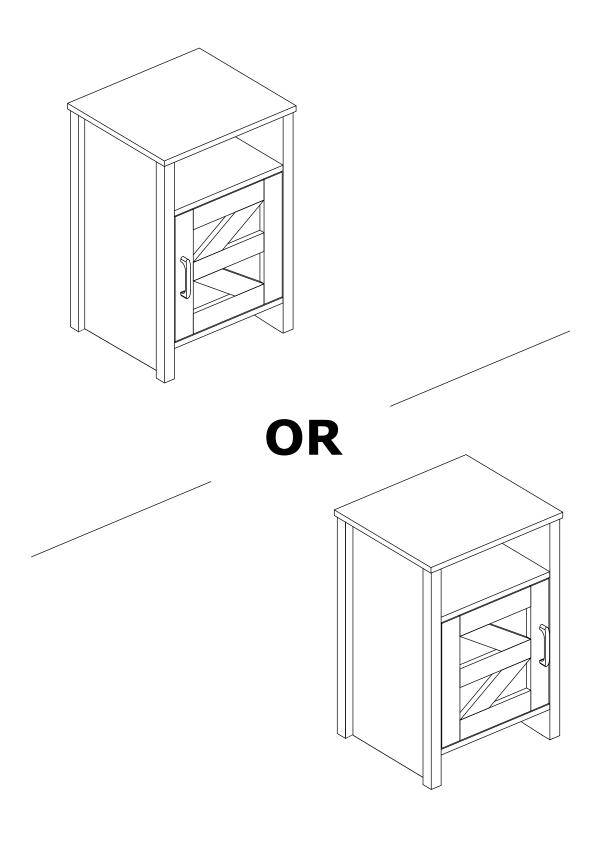

#### **ASSEMBLY INSTRUCTIONS**



#### **WARNING!**





Assembly the furniture on empty carton, carpet, or rug to prevent scratches or damage.



This furniture requires 2 people to assembly.

Make sure no parts are missing or damaged before assembly.

### BOARD IDENTIFICATION

#### Not actual size























**7**)X2

#### PACKAGE CONTENT



| Α                      | x24+1 | В       | x24+1 | С     | x24+1 | D        | x1 | Е | x2    | F     | x8    |
|------------------------|-------|---------|-------|-------|-------|----------|----|---|-------|-------|-------|
| 5— <b>33333</b>  ttttp |       |         |       |       |       | <b>←</b> |    |   |       | O O O |       |
| φ6x35                  |       | Ψ15x9.5 |       | φ6x30 |       |          |    |   | φ3x12 |       | φ4x14 |
|