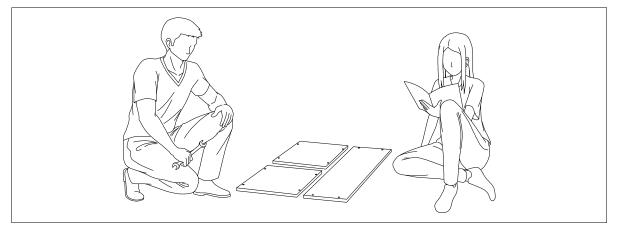

#### **WARNING!**

Assembly the furniture on empty carton, carpet, or rug to prevent scratches or damage.

This furniture requires 2 people to assembly.

Make sure no parts are missing or damaged before assembly.