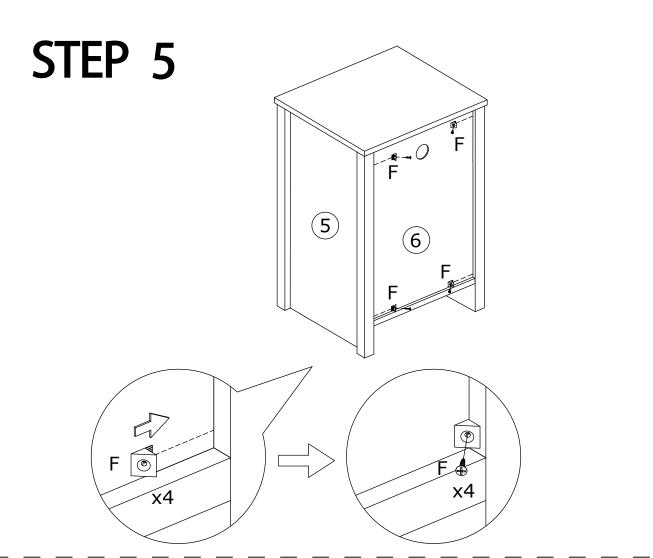

## STEP 4

*Ψ*15x9.5

X4

*φ*6x30

| Н | X2 | J  | X2  | K | X1 |  |
|---|----|----|-----|---|----|--|
|   | 0  |    |     |   |    |  |
|   |    | M4 | x16 |   |    |  |