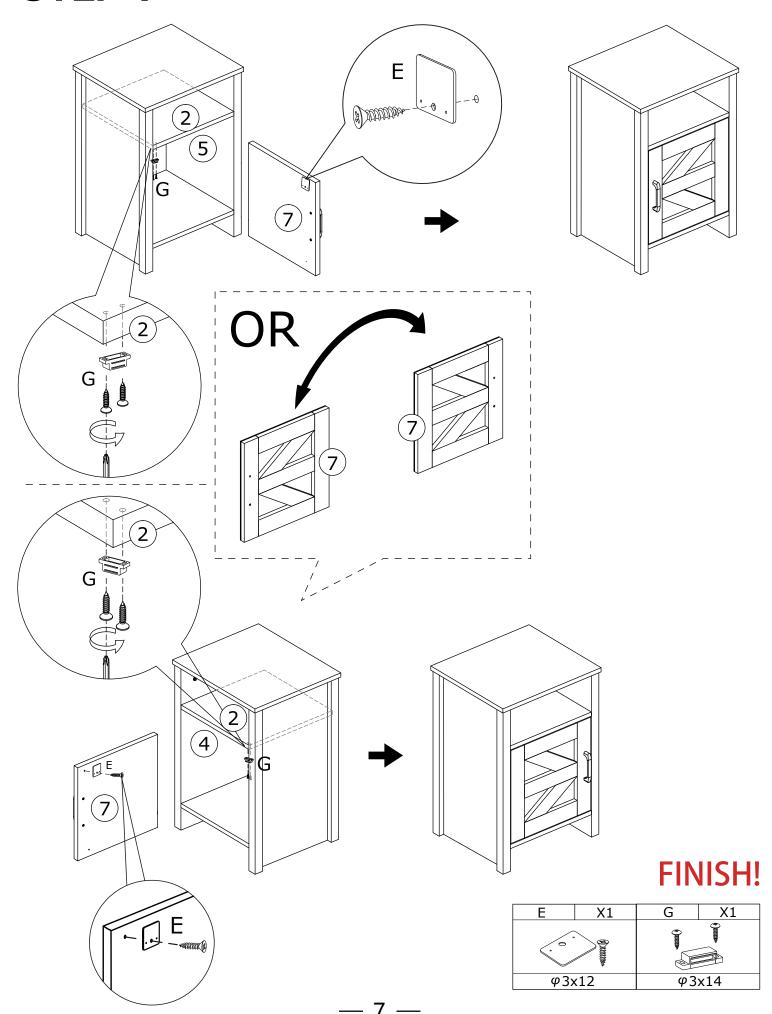

|   |       | O O O |       |
| φ6x35                  |       | Ψ15x9.5 |       | φ6x30 |       |          |    |   | φ3x12 |       | φ4x14 |
|                        | _     |         |       |       |       |          | 2  |   |       |       |       |
| G                      | x2    | Н       | x4    | J     | x4    | K        | x2 |   |       |       |       |
|                        |       |         |       |       |       |          |    |   |       |       |       |
|                        | φ3x14 |         |       |       | M4x18 |          |    |   |       |       |       |



### STEP 2





## STEP 4





*Ψ*15x9.5

X4

*φ*6x30







| Н | X2 | J  | X2  | K | X1 |  |
|---|----|----|-----|---|----|--|
|   | 0  |    |     |   |    |  |
|   |    | M4 | x16 |   |    |  |



#### **FURNITURE CARE AND MAINTENANCE**

Thank you for your purchase. We want your item to last as long as possible. To ensure the product gives you years of service, please refer to this care and maintenance guide.



#### **MAINTENANCE**

- Tighten all bolts and screws again within the first 2 weeks of assembly
- Check the tightness of all bolts every 2 months, tighten them if necessary



#### **CLEANING**

- Clean the surface of the PB/MDF with a lightly dampened cloth.
- Small amount of mild soap can be used if necessary
- Dry the surface immediately after cleaning.
- ⚠ DO NOT use bleach or alcohol detergent to clean the surface.
- **⚠ DO NOT apply wood treatment on parts made with PB/MDF.**

Particleboard and MDF will swell and distort when suffer. Make sure to dry the furniture im