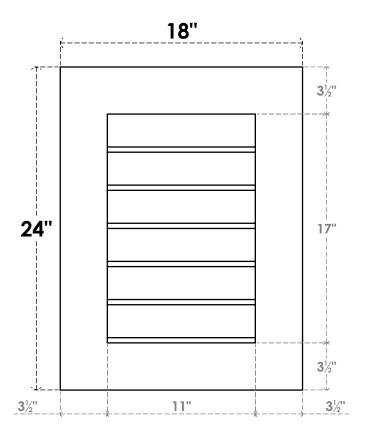

## **GVPVE18X2401SN**

18"W X 24"H RECTANGLE SURFACE MOUNT PVC GABLE VENT: NON-FUNCTIONAL, W/ 3-1/2"W X 1"P STANDARD FRAME

**FRONT** 

SIDE

LOUVER HEIGHT: 2 7/8"

LOUVER QTY: 6

EKENA MILLWORK 2300 WEST MAIN ST. CLARKSVILLE, TX 75426 TOLL FREE: 866-607-0453 WWW.EKENAMILLWORK.COM