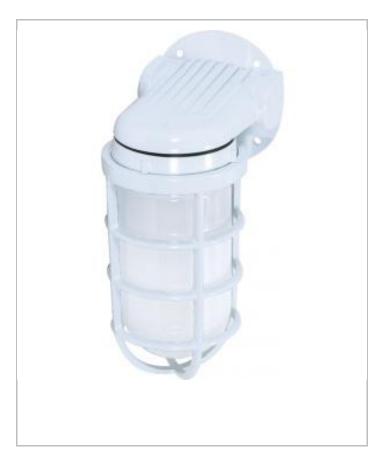

| General                   |             |
|---------------------------|-------------|
| Status                    | Active      |
| Fixture Type              | Vapor Proof |
| Finish                    | White       |
| Number of Lamps           | 1           |
| Height (in.)              | 9.38        |
| Width (in.)               | 5.38        |
| Length (in.)              | 4.25        |
| Extension (in.)           | 5.38        |
| Indoor or Outdoor Fixture | Outdoor     |

| Specifications    |               |
|-------------------|---------------|
| Technology        | Incandescent  |
| Base              | Medium        |
| Wattage           | 150           |
| Bulb Included     | No            |
| Glass Description | Frosted       |
| Weight (lb.)      | 2.23          |
| Material          | Glass / Metal |