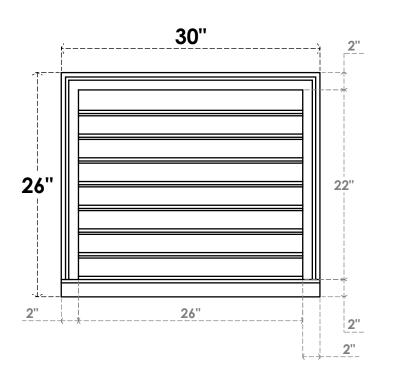

## **GVPVE30X2603SF**

30"W X 26"H RECTANGLE SURFACE MOUNT PVC GABLE VENT: FUNCTIONAL, W/ 2"W X 2"P **BRICKMOULD SILL FRAME** 

**VENTING AREA: 45.5 SQ IN** LOUVER HEIGHT: 2 3/4"

LOUVER QTY: 8

**FRONT** 

SIDE