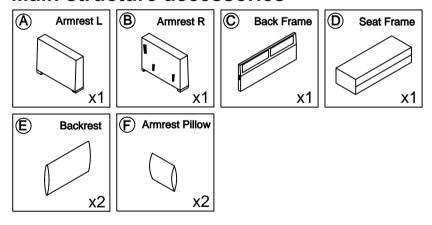

#### Main structure accessories

# STEP 1

Take out of A, B, E, F, 1, 2, 3, 4, 5, 6 from the bottom of D.