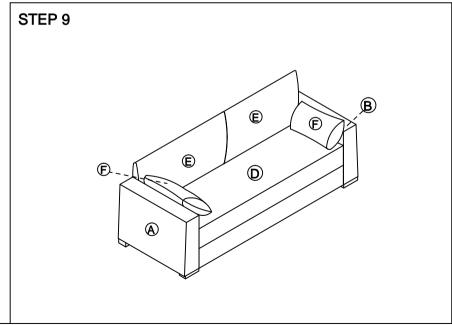

instruction until all the components and hardware have been checked and the furniture is fully assembled.
- Please do not take off the cover, and do not wash.

Your cushions come vacuum packed and sealed for shipping. To restore the cushion's original shape, follow the steps below.



Open the vacuum bag carefully.



Press and tap with both hands from the side to fully inhale air.



Press and tap with both hands from the front to fully inflate.



Carefully smooth out each section until the surface is even.

After packing up, place them somewhere dry and ventilated. After about 72-96 hours. It can be restored to its best-use condition.



### **Hardware parts**



#### Main structure accessories



# STEP 1

Take out of A, B, E, F, 1, 2, 3, 4, 5, 6 from the bottom of D.