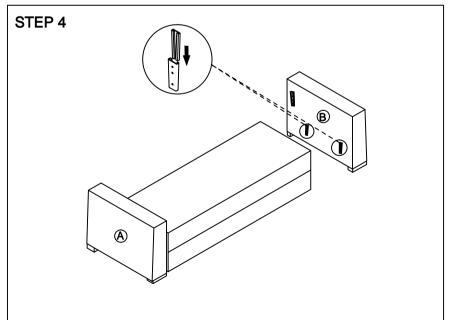

kaging or instruction until all the components and hardware have been checked and the furniture is fully assembled.
- Please do not take off the cover, and do not wash.

Your cushions come vacuum packed and sealed for shipping. To restore the cushion's original shape, follow the steps below.



Open the vacuum bag carefully.



Press and tap with both hands from the side to fully inhale air.



Press and tap with both hands from the front to fully inflate.



Carefully smooth out each section until the surface is even.

After packing up, place them somewhere dry and ventilated. After about 72-96 hours. It can be restored to its best-use condition.



### **Hardware parts**



#### Main structure accessories



# STEP 1

Take out of A, B, E, F, 1, 2, 3, 4, 5, 6 from the bottom of D.