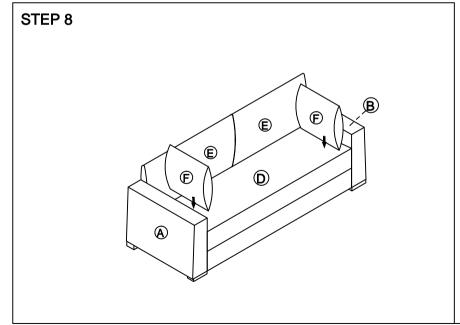

r instruction until all the components and hardware have been checked and the furniture is fully assembled.
- Please do not take off the cover, and do not wash.

Your cushions come vacuum packed and sealed for shipping. To restore the cushion's original shape, follow the steps below.



Open the vacuum bag carefully.



Press and tap with both hands from the side to fully inhale air.



Press and tap with both hands from the front to fully inflate.



Carefully smooth out each section until the surface is even.

After packing up, place them somewhere dry and ventilated. After about 72-96 hours. It can be restored to its best-use condition.



### **Hardware parts**



#### Main structure accessories



# STEP 1

Take out of A, B, E, F, 1, 2, 3, 4, 5, 6 from the bottom of D.