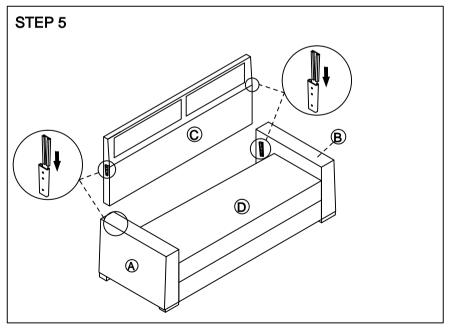

ging or instruction until all the components and hardware have been checked and the furniture is fully assembled.
- Please do not take off the cover, and do not wash.

Your cushions come vacuum packed and sealed for shipping. To restore the cushion's original shape, follow the steps below.



Open the vacuum bag carefully.



Press and tap with both hands from the side to fully inhale air.



Press and tap with both hands from the front to fully inflate.



Carefully smooth out each section until the surface is even.

After packing up, place them somewhere dry and ventilated. After about 72-96 hours. It can be restored to its best-use condition.



### **Hardware parts**



#### Main structure accessories



# STEP 1

Take out of A, B, E, F, 1, 2, 3, 4, 5, 6 from the bottom of D.