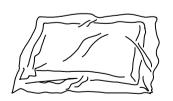

Your cushions come vacuum packed and sealed for shipping. To restore the cushion's original shape, follow the steps below.

Open the vacuum bag carefully.

Press and tap with both hands from the side to fully inhale air.