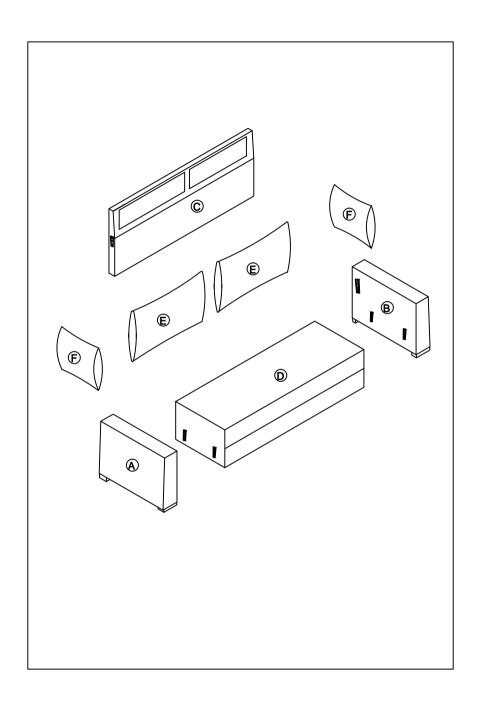

#### Main structure accessories

# STEP 1

Take out of A, B, E, F, 1, 2, 3, 4, 5, 6 from the bottom of D.