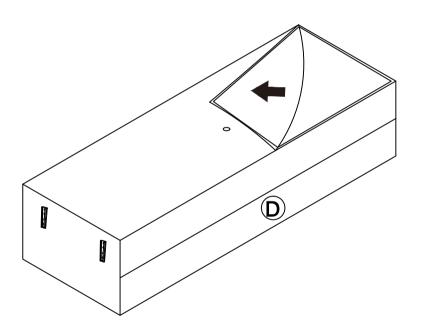

he packaging or instruction until all the components and hardware have been checked and the furniture is fully assembled.
- Please do not take off the cover, and do not wash.

Your cushions come vacuum packed and sealed for shipping. To restore the cushion's original shape, follow the steps below.



Open the vacuum bag carefully.



Press and tap with both hands from the side to fully inhale air.



Press and tap with both hands from the front to fully inflate.



Carefully smooth out each section until the surface is even.

After packing up, place them somewhere dry and ventilated. After about 72-96 hours. It can be restored to its best-use condition.



### **Hardware parts**



#### Main structure accessories



# STEP 1

Take out of A, B, E, F, 1, 2, 3, 4, 5, 6 from the bottom of D.