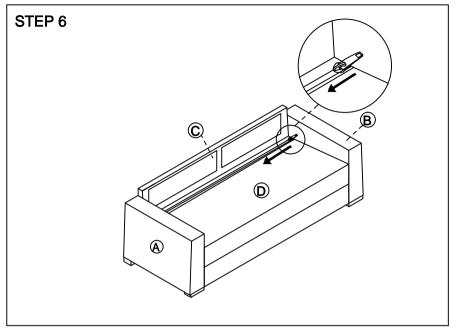

ng or instruction until all the components and hardware have been checked and the furniture is fully assembled.
- Please do not take off the cover, and do not wash.

Your cushions come vacuum packed and sealed for shipping. To restore the cushion's original shape, follow the steps below.



Open the vacuum bag carefully.



Press and tap with both hands from the side to fully inhale air.



Press and tap with both hands from the front to fully inflate.



Carefully smooth out each section until the surface is even.

After packing up, place them somewhere dry and ventilated. After about 72-96 hours. It can be restored to its best-use condition.



### **Hardware parts**



#### Main structure accessories



# STEP 1

Take out of A, B, E, F, 1, 2, 3, 4, 5, 6 from the bottom of D.