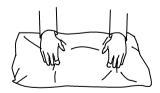

Press and tap with both hands from the front to fully inflate.

Carefully smooth out each section until the surface is even.

After packing up, place them somewhere dry and ventilated. After about 72-96 hours. It can be restored to its best-use condition.