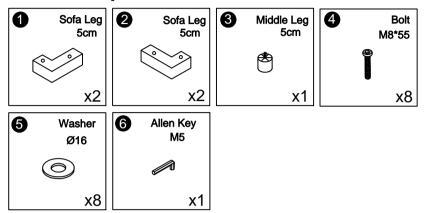

f reach of children or animals to avoid the risk of choking or suffocation.
- Please do not throw away any of the packaging or instruction until all the components and hardware have been checked and the furniture is fully assembled.
- Please do not take off the cover, and do not wash.

Your cushions come vacuum packed and sealed for shipping. To restore the cushion's original shape, follow the steps below.



Open the vacuum bag carefully.



Press and tap with both hands from the side to fully inhale air.



Press and tap with both hands from the front to fully inflate.



Carefully smooth out each section until the surface is even.

After packing up, place them somewhere dry and ventilated. After about 72-96 hours. It can be restored to its best-use condition.



### **Hardware parts**



#### Main structure accessories



# STEP 1

Take out of A, B, E, F, 1, 2, 3, 4, 5, 6 from the bottom of D.