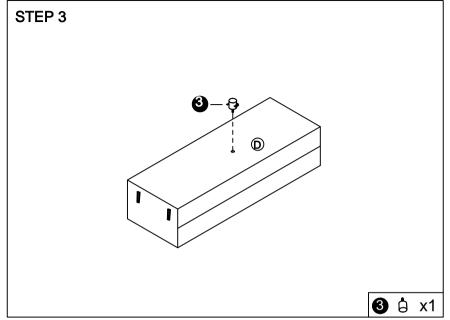

ackaging or instruction until all the components and hardware have been checked and the furniture is fully assembled.
- Please do not take off the cover, and do not wash.

Your cushions come vacuum packed and sealed for shipping. To restore the cushion's original shape, follow the steps below.



Open the vacuum bag carefully.



Press and tap with both hands from the side to fully inhale air.



Press and tap with both hands from the front to fully inflate.



Carefully smooth out each section until the surface is even.

After packing up, place them somewhere dry and ventilated. After about 72-96 hours. It can be restored to its best-use condition.



### **Hardware parts**



#### Main structure accessories



# STEP 1

Take out of A, B, E, F, 1, 2, 3, 4, 5, 6 from the bottom of D.