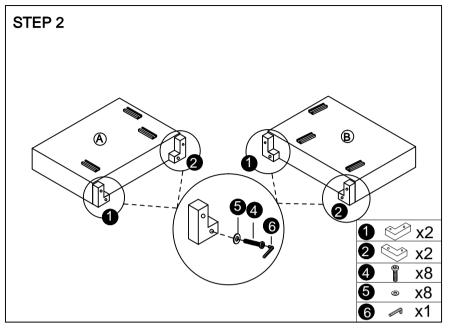

packaging or instruction until all the components and hardware have been checked and the furniture is fully assembled.
- Please do not take off the cover, and do not wash.

Your cushions come vacuum packed and sealed for shipping. To restore the cushion's original shape, follow the steps below.



Open the vacuum bag carefully.



Press and tap with both hands from the side to fully inhale air.



Press and tap with both hands from the front to fully inflate.



Carefully smooth out each section until the surface is even.

After packing up, place them somewhere dry and ventilated. After about 72-96 hours. It can be restored to its best-use condition.



### **Hardware parts**



#### Main structure accessories



# STEP 1

Take out of A, B, E, F, 1, 2, 3, 4, 5, 6 from the bottom of D.