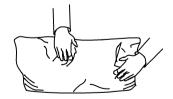

Your cushions come vacuum packed and sealed for shipping. To restore the cushion's original shape, follow the steps below.

Open the vacuum bag carefully.

Press and tap with both hands from the side to fully inhale air.