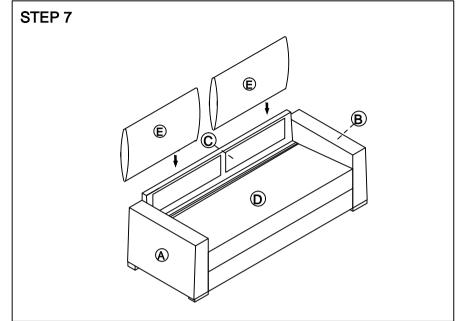

or instruction until all the components and hardware have been checked and the furniture is fully assembled.
- Please do not take off the cover, and do not wash.

Your cushions come vacuum packed and sealed for shipping. To restore the cushion's original shape, follow the steps below.



Open the vacuum bag carefully.



Press and tap with both hands from the side to fully inhale air.



Press and tap with both hands from the front to fully inflate.



Carefully smooth out each section until the surface is even.

After packing up, place them somewhere dry and ventilated. After about 72-96 hours. It can be restored to its best-use condition.



### **Hardware parts**



#### Main structure accessories



# STEP 1

Take out of A, B, E, F, 1, 2, 3, 4, 5, 6 from the bottom of D.