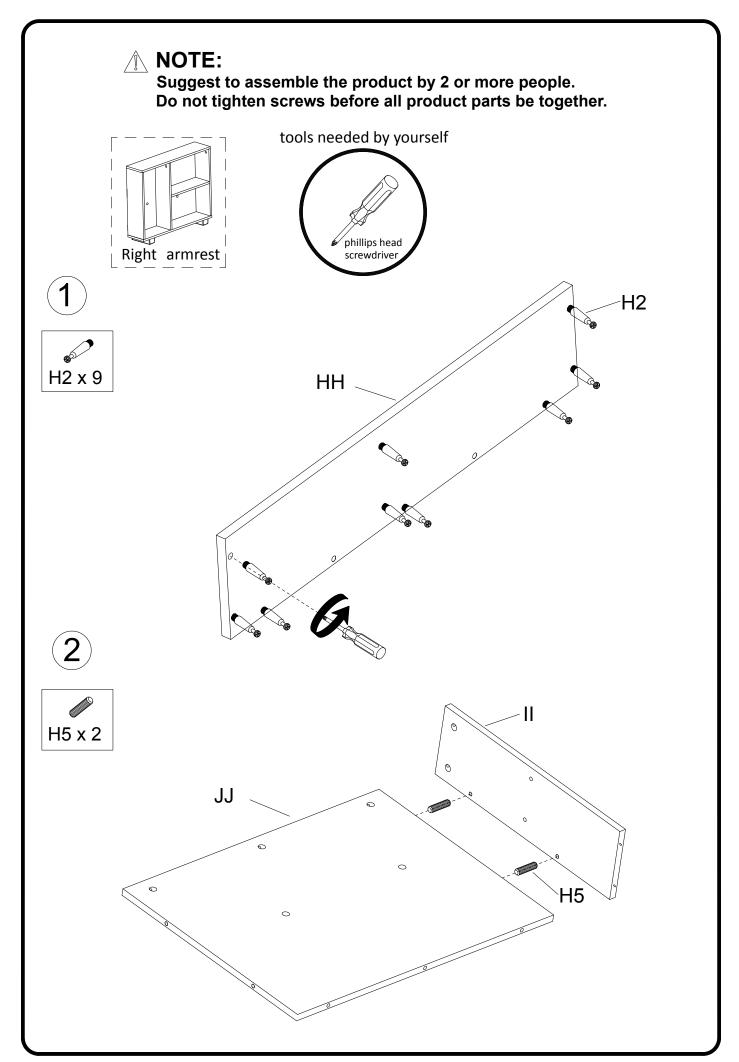

# There are two sets of hardware: This hardware corresponds to sofa armrest.

| AA x 1  | BB x 1                   | CC x 1  |
|---------|--------------------------|---------|
| DD x 2  | EE x 2                   | FF x 1  |
| GG x 1  | HH x 1                   | II x 1  |
| JJ x 1  | KK x 1                   | LL x 1  |
| MM x 4  | H1 x 8<br>(d)<br>M6*40mm | H2 x 18 |
| H3 x 18 | H4 x 18                  | H5 x 48 |
| H6 x 1  |                          |         |