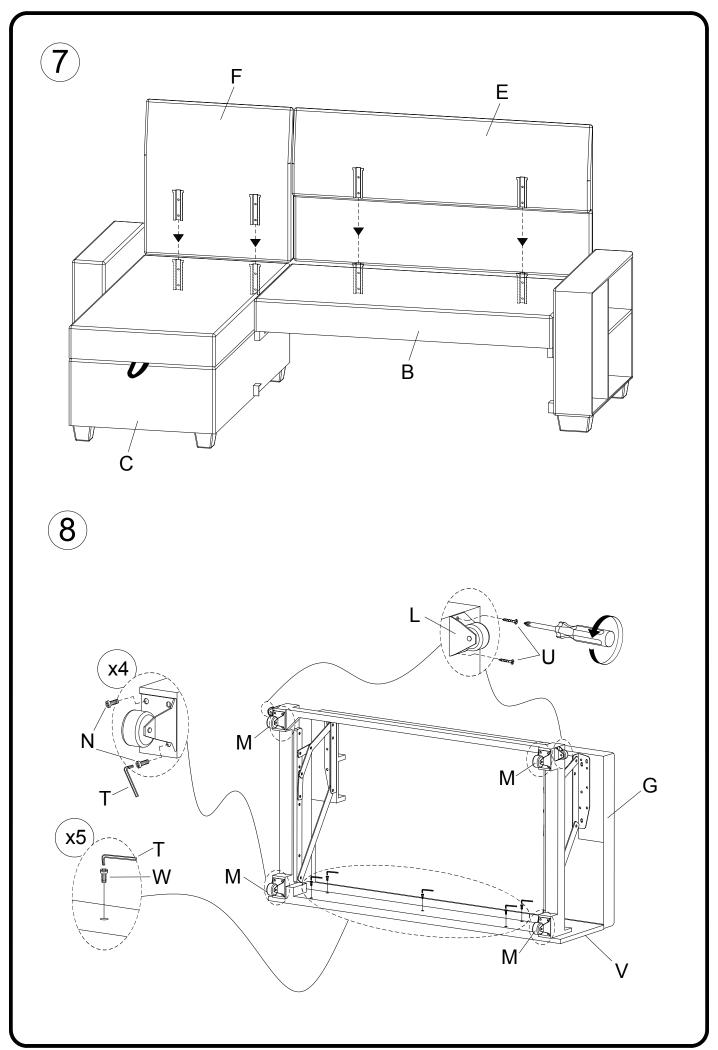

# There are two sets of hardware: This hardware corresponds to sofa armrest.

| AA x 1  | BB x 1                   | CC x 1  |
|---------|--------------------------|---------|
| DD x 2  | EE x 2                   | FF x 1  |
| GG x 1  | HH x 1                   | II x 1  |
| JJ x 1  | KK x 1                   | LL x 1  |
| MM x 4  | H1 x 8<br>(d)<br>M6*40mm | H2 x 18 |
| H3 x 18 | H4 x 18                  | H5 x 48 |
| H6 x 1  |                          |         |

# There are two sets of hardware: This hardware corresponds to sofa body.

| A x 1 (Left armrest)  | B x 1                                                           | C x 1                                                            |
|-----------------------|-----------------------------------------------------------------|------------------------------------------------------------------|
| D x 1 (Right armrest) | Ex1                                                             | F x 1                                                            |
| G x 1                 | H x 3                                                           | Ix4                                                              |
| J x 1                 | K x 1                                                           | L x 2                                                            |
| M x 4                 | N x 10                                                          | O x 2  (a)  (b)  (c)  (d)  (e)  (e)  (f)  (f)  (f)  (f)  (f)  (f |
| P x 12 5/16"          | Q x 2  5/16"                                                    | R x 2 5/16"                                                      |
| S x 1                 | T x 1                                                           | U x 4                                                            |
| V x 1                 | W x 5  1/4" x 1"                                                | X x 2(Silver)  ®8*30mm                                           |
| Y x 4  (h)  (M6*20mm  | Z x 2<br>(a) (b) (c) (c) (d) (d) (d) (d) (d) (d) (d) (d) (d) (d | X1 x 2(Black)  Ø8*35mm                                           |