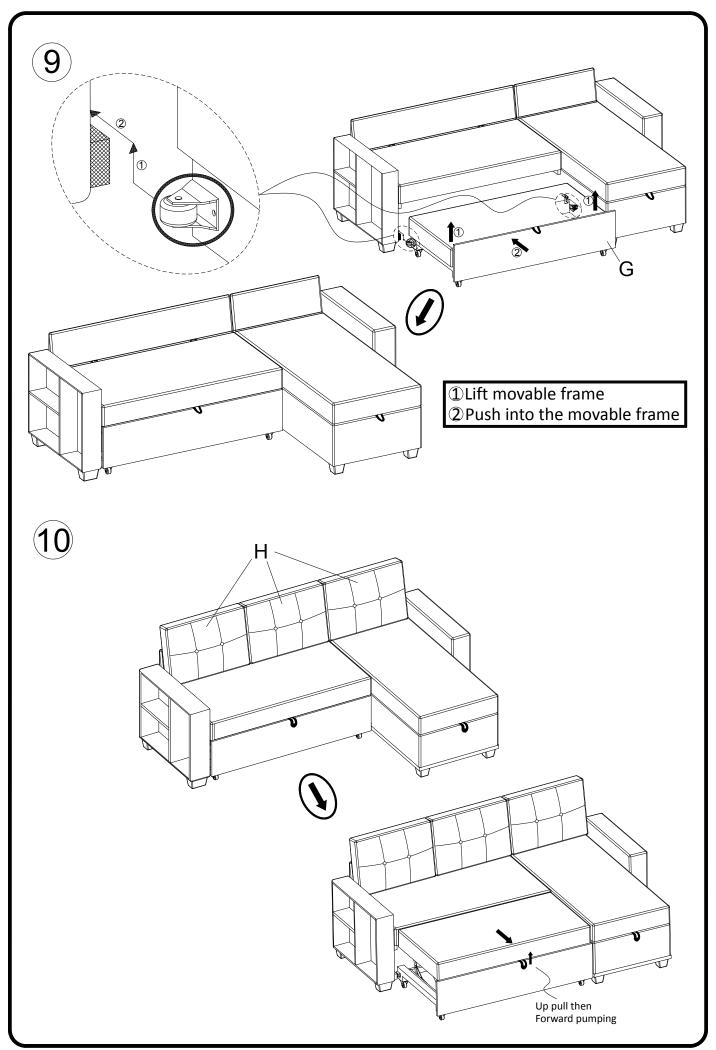

# There are two sets of hardware: This hardware corresponds to sofa body.

| A x 1 (Left armrest)  | B x 1                                                           | C x 1                                                            |
|-----------------------|-----------------------------------------------------------------|------------------------------------------------------------------|
| D x 1 (Right armrest) | Ex1                                                             | F x 1                                                            |
| G x 1                 | H x 3                                                           | Ix4                                                              |
| J x 1                 | K x 1                                                           | L x 2                                                            |
| M x 4                 | N x 10                                                          | O x 2  (a)  (b)  (c)  (d)  (e)  (e)  (f)  (f)  (f)  (f)  (f)  (f |
| P x 12 5/16"          | Q x 2  5/16"                                                    | R x 2 5/16"                                                      |
| S x 1                 | T x 1                                                           | U x 4                                                            |
| V x 1                 | W x 5  1/4" x 1"                                                | X x 2(Silver)  ®8*30mm                                           |
| Y x 4  (h)  (M6*20mm  | Z x 2<br>(a) (b) (c) (c) (d) (d) (d) (d) (d) (d) (d) (d) (d) (d | X1 x 2(Black)  Ø8*35mm                                           |