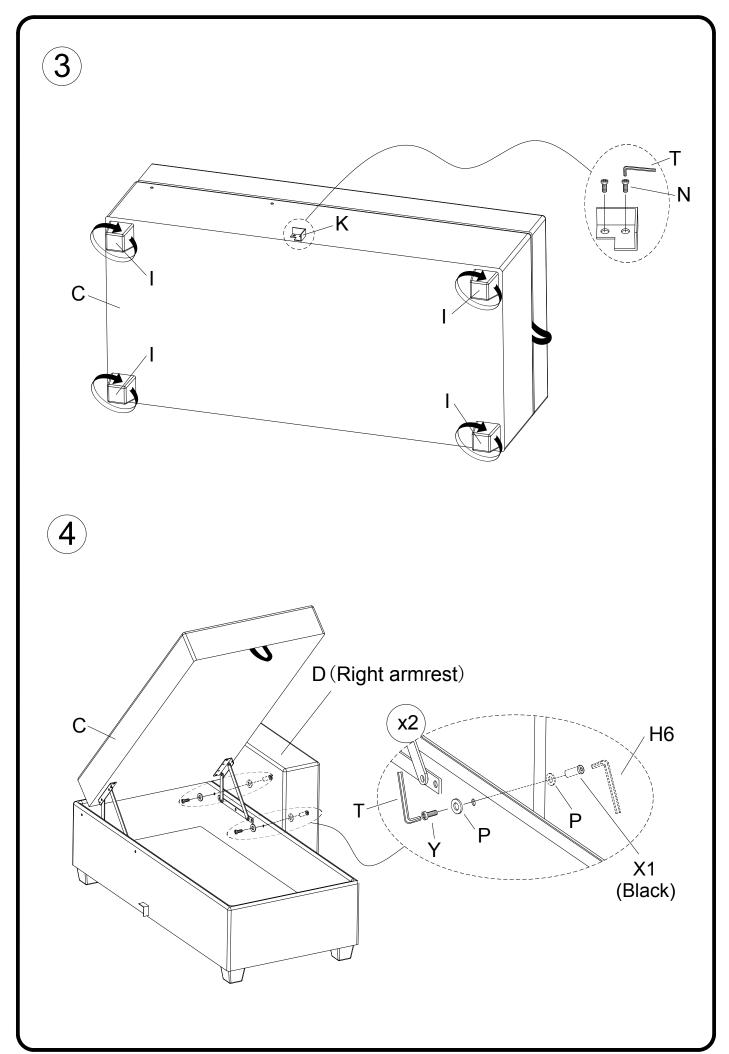

# There are two sets of hardware: This hardware corresponds to sofa body.

| A x 1 (Left armrest)  | B x 1                                                           | C x 1                                                            |
|-----------------------|-----------------------------------------------------------------|------------------------------------------------------------------|
| D x 1 (Right armrest) | Ex1                                                             | F x 1                                                            |
| G x 1                 | H x 3                                                           | Ix4                                                              |
| J x 1                 | K x 1                                                           | L x 2                                                            |
| M x 4                 | N x 10                                                          | O x 2  (a)  (b)  (c)  (d)  (e)  (e)  (f)  (f)  (f)  (f)  (f)  (f |
| P x 12 5/16"          | Q x 2  5/16"                                                    | R x 2 5/16"                                                      |
| S x 1                 | T x 1                                                           | U x 4                                                            |
| V x 1                 | W x 5  1/4" x 1"                                                | X x 2(Silver)  ®8*30mm                                           |
| Y x 4  (h)  (M6*20mm  | Z x 2<br>(a) (b) (c) (c) (d) (d) (d) (d) (d) (d) (d) (d) (d) (d | X1 x 2(Black)  Ø8*35mm                                           |