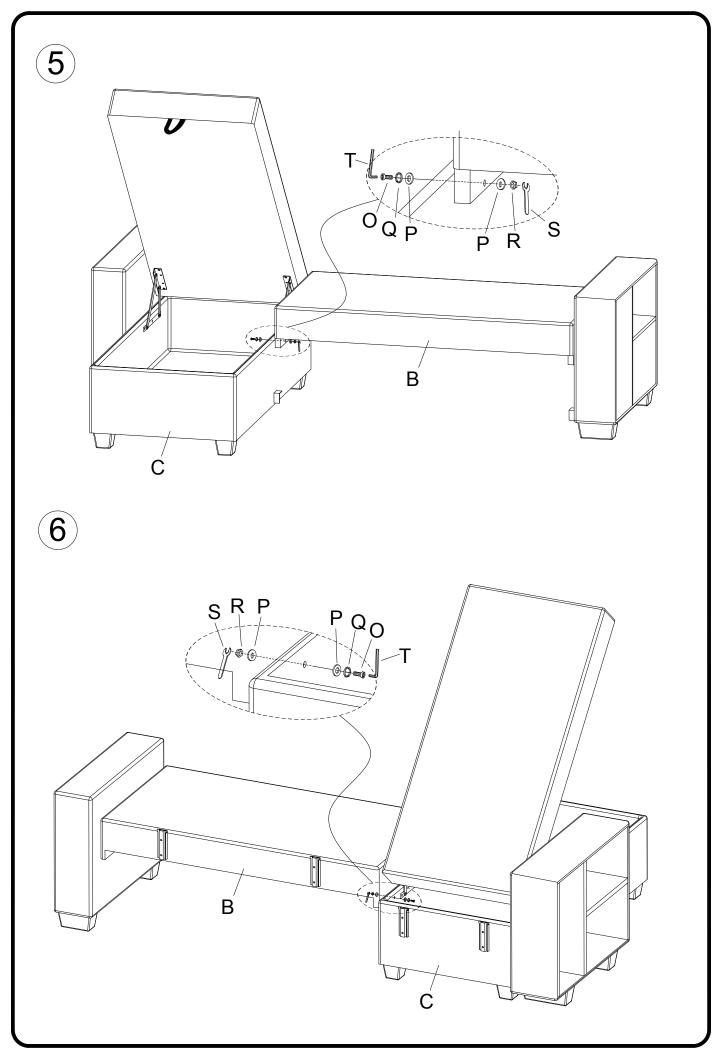

# There are two sets of hardware: This hardware corresponds to sofa body.

| A x 1 (Left armrest)  | B x 1                                                           | C x 1                                                            |
|-----------------------|-----------------------------------------------------------------|------------------------------------------------------------------|
| D x 1 (Right armrest) | Ex1                                                             | F x 1                                                            |
| G x 1                 | H x 3                                                           | Ix4                                                              |
| J x 1                 | K x 1                                                           | L x 2                                                            |
| M x 4                 | N x 10                                                          | O x 2  (a)  (b)  (c)  (d)  (e)  (e)  (f)  (f)  (f)  (f)  (f)  (f |
| P x 12 5/16"          | Q x 2  5/16"                                                    | R x 2 5/16"                                                      |
| S x 1                 | T x 1                                                           | U x 4                                                            |
| V x 1                 | W x 5  1/4" x 1"                                                | X x 2(Silver)  ®8*30mm                                           |
| Y x 4  (h)  (M6*20mm  | Z x 2<br>(a) (b) (c) (c) (d) (d) (d) (d) (d) (d) (d) (d) (d) (d | X1 x 2(Black)  Ø8*35mm                                           |