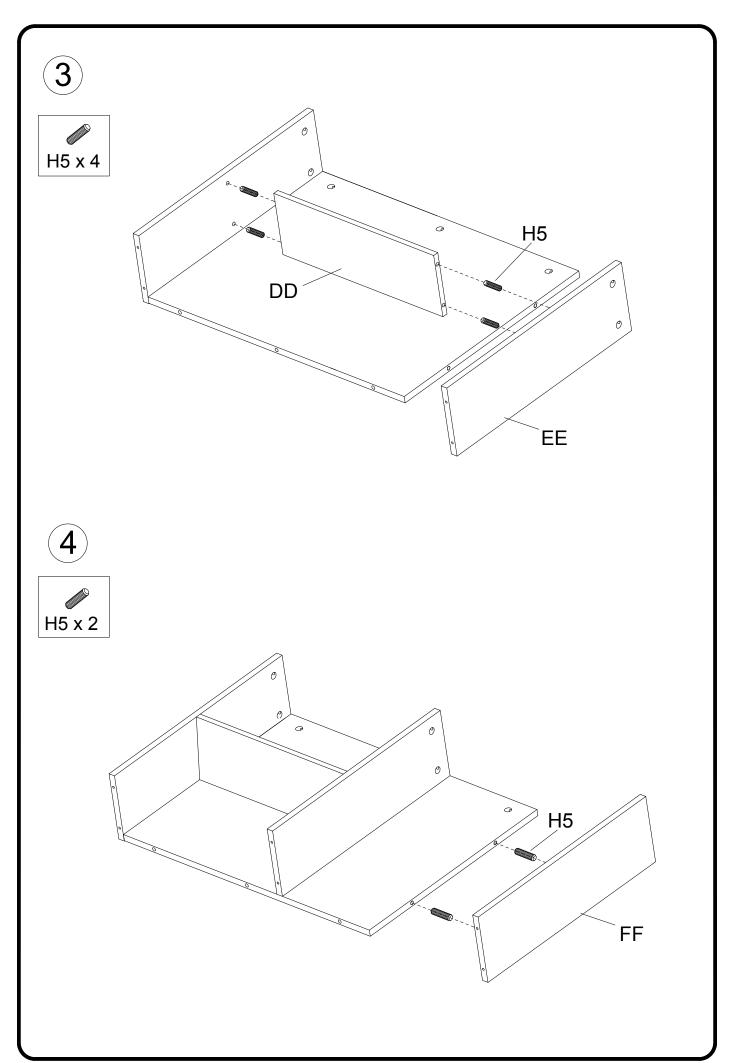

# There are two sets of hardware: This hardware corresponds to sofa armrest.

| AA x 1  | BB x 1                   | CC x 1  |
|---------|--------------------------|---------|
| DD x 2  | EE x 2                   | FF x 1  |
| GG x 1  | HH x 1                   | II x 1  |
| JJ x 1  | KK x 1                   | LL x 1  |
| MM x 4  | H1 x 8<br>(d)<br>M6*40mm | H2 x 18 |
| H3 x 18 | H4 x 18                  | H5 x 48 |
| H6 x 1  |                          |         |