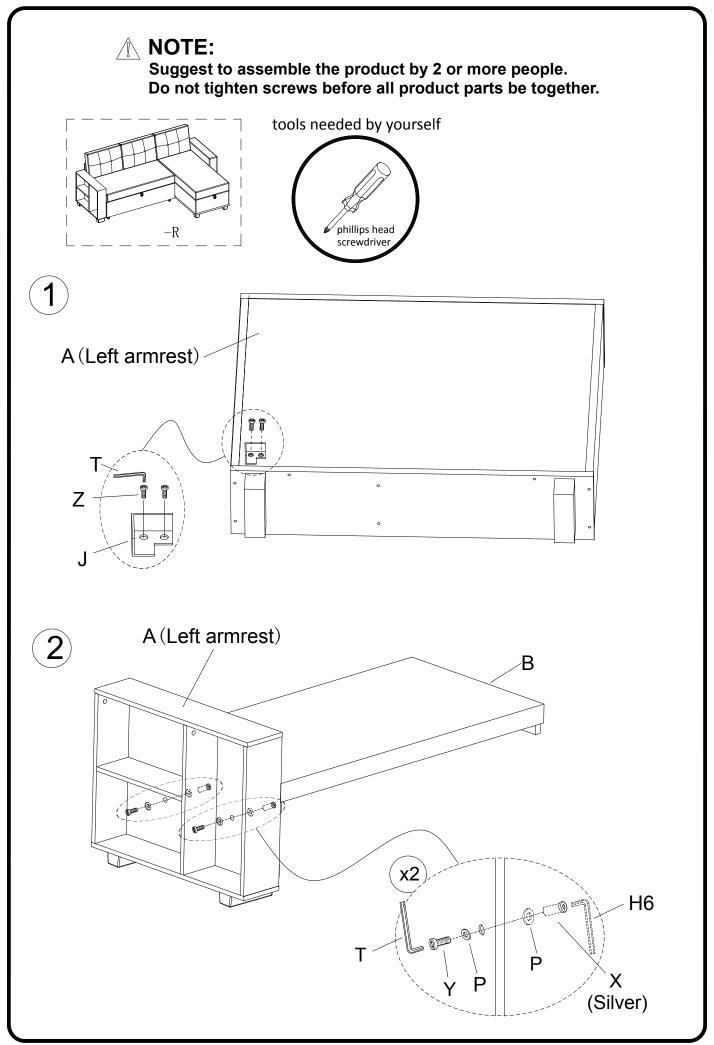

# There are two sets of hardware: This hardware corresponds to sofa body.

| A x 1 (Left armrest)  | B x 1                                                           | C x 1                                                            |
|-----------------------|-----------------------------------------------------------------|------------------------------------------------------------------|
| D x 1 (Right armrest) | Ex1                                                             | F x 1                                                            |
| G x 1                 | H x 3                                                           | Ix4                                                              |
| J x 1                 | K x 1                                                           | L x 2                                                            |
| M x 4                 | N x 10                                                          | O x 2  (a)  (b)  (c)  (d)  (e)  (e)  (f)  (f)  (f)  (f)  (f)  (f |
| P x 12 5/16"          | Q x 2  5/16"                                                    | R x 2 5/16"                                                      |
| S x 1                 | T x 1                                                           | U x 4                                                            |
| V x 1                 | W x 5  1/4" x 1"                                                | X x 2(Silver)  ®8*30mm                                           |
| Y x 4  (h)  (M6*20mm  | Z x 2<br>(a) (b) (c) (c) (d) (d) (d) (d) (d) (d) (d) (d) (d) (d | X1 x 2(Black)  Ø8*35mm                                           |