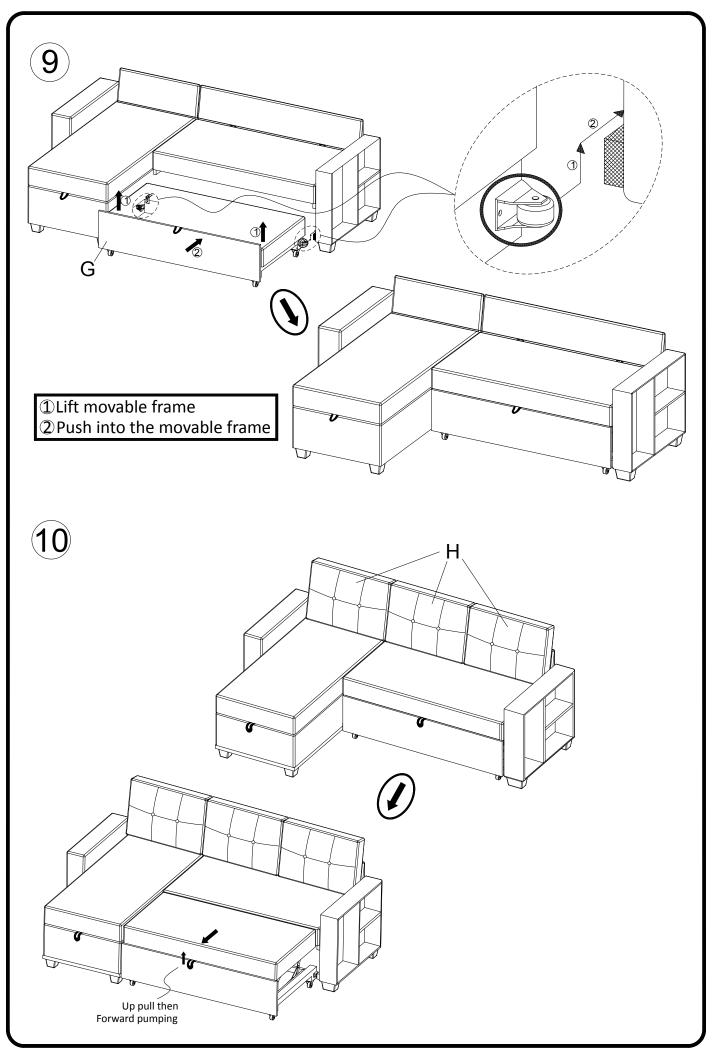

# There are two sets of hardware: This hardware corresponds to sofa body.

| A x 1 (Left armrest)  | B x 1                                                           | C x 1                                                            |
|-----------------------|-----------------------------------------------------------------|------------------------------------------------------------------|
| D x 1 (Right armrest) | Ex1                                                             | F x 1                                                            |
| G x 1                 | H x 3                                                           | Ix4                                                              |
| J x 1                 | K x 1                                                           | L x 2                                                            |
| M x 4                 | N x 10                                                          | O x 2  (a)  (b)  (c)  (d)  (e)  (e)  (f)  (f)  (f)  (f)  (f)  (f |
| P x 12 5/16"          | Q x 2  5/16"                                                    | R x 2 5/16"                                                      |
| S x 1                 | T x 1                                                           | U x 4                                                            |
| V x 1                 | W x 5  1/4" x 1"                                                | X x 2(Silver)  ®8*30mm                                           |
| Y x 4  (h)  (M6*20mm  | Z x 2<br>(a) (b) (c) (c) (d) (d) (d) (d) (d) (d) (d) (d) (d) (d | X1 x 2(Black)  Ø8*35mm                                           |