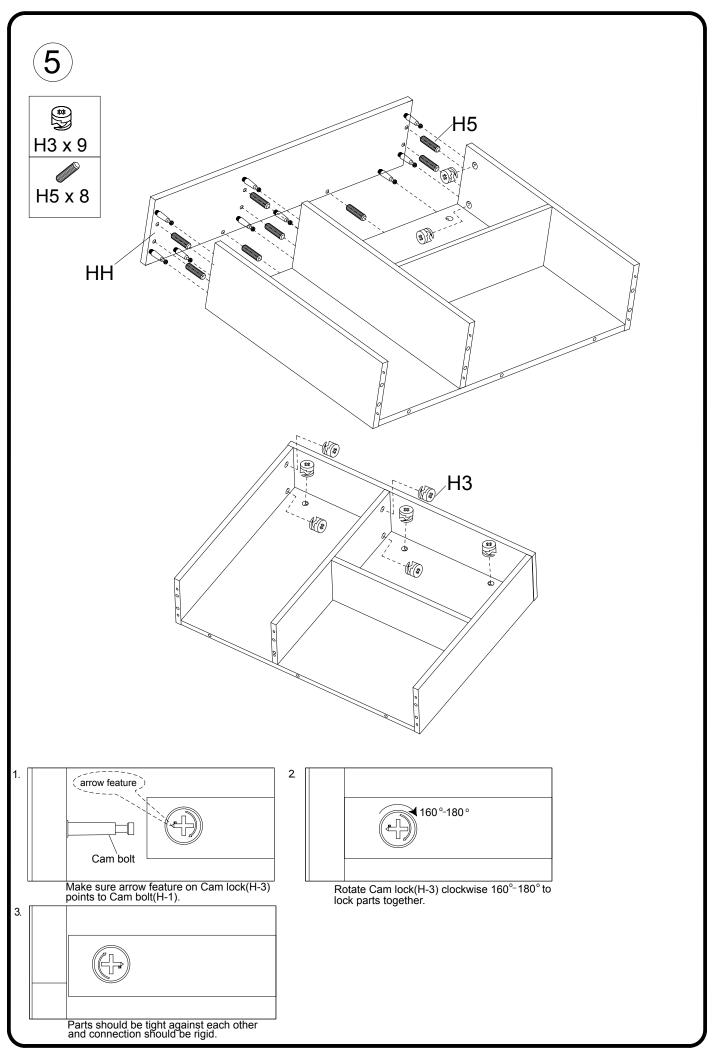

# There are two sets of hardware: This hardware corresponds to sofa armrest.

| AA x 1  | BB x 1                   | CC x 1  |
|---------|--------------------------|---------|
| DD x 2  | EE x 2                   | FF x 1  |
| GG x 1  | HH x 1                   | II x 1  |
| JJ x 1  | KK x 1                   | LL x 1  |
| MM x 4  | H1 x 8<br>(d)<br>M6*40mm | H2 x 18 |
| H3 x 18 | H4 x 18                  | H5 x 48 |
| H6 x 1  |                          |         |