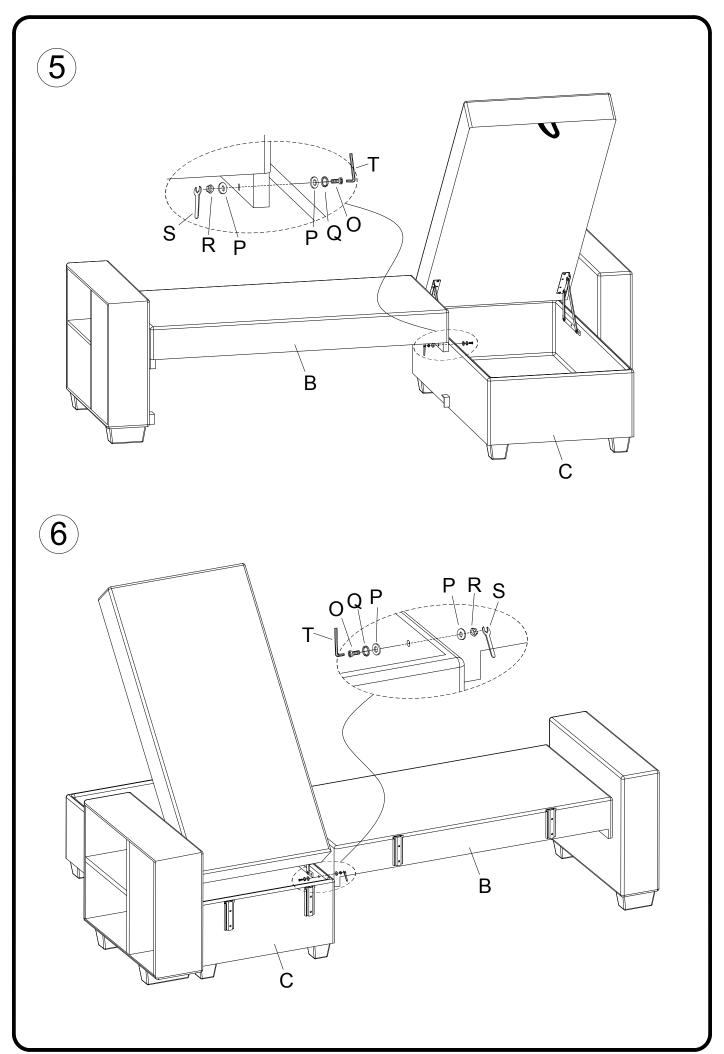

# There are two sets of hardware: This hardware corresponds to sofa body.

| A x 1 (Left armrest)  | B x 1                                                           | C x 1                                                            |
|-----------------------|-----------------------------------------------------------------|------------------------------------------------------------------|
| D x 1 (Right armrest) | Ex1                                                             | F x 1                                                            |
| G x 1                 | H x 3                                                           | Ix4                                                              |
| J x 1                 | K x 1                                                           | L x 2                                                            |
| M x 4                 | N x 10                                                          | O x 2  (a)  (b)  (c)  (d)  (e)  (e)  (f)  (f)  (f)  (f)  (f)  (f |
| P x 12 5/16"          | Q x 2  5/16"                                                    | R x 2 5/16"                                                      |
| S x 1                 | T x 1                                                           | U x 4                                                            |
| V x 1                 | W x 5  1/4" x 1"                                                | X x 2(Silver)  ®8*30mm                                           |
| Y x 4  (h)  (M6*20mm  | Z x 2<br>(a) (b) (c) (c) (d) (d) (d) (d) (d) (d) (d) (d) (d) (d | X1 x 2(Black)  Ø8*35mm                                           |