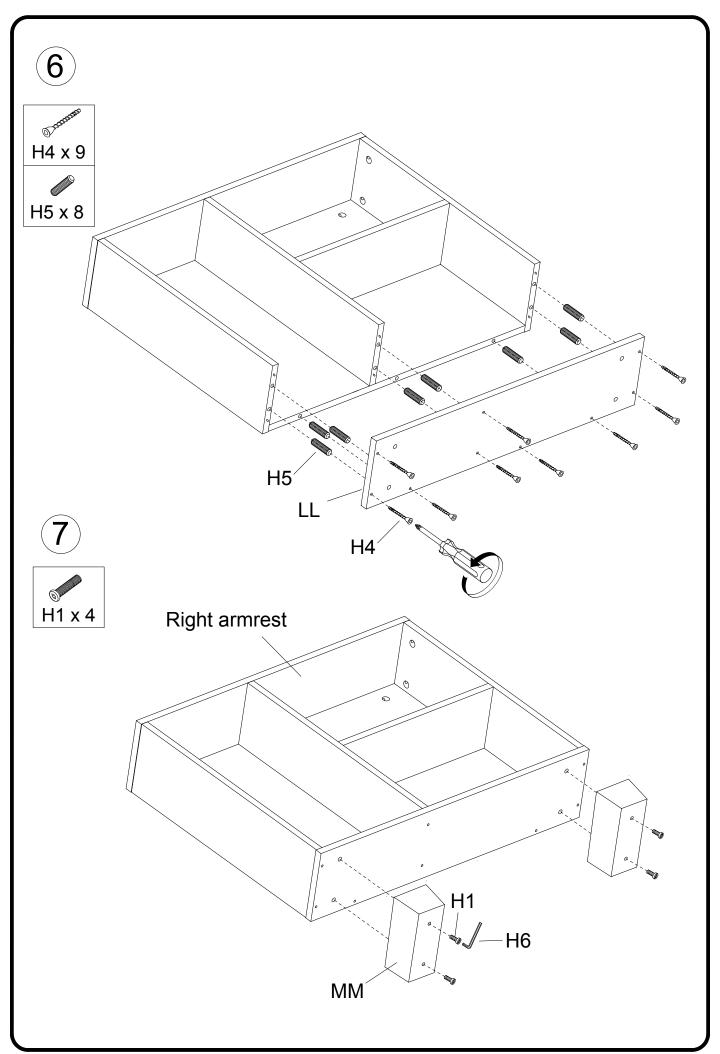

# There are two sets of hardware: This hardware corresponds to sofa armrest.

| AA x 1  | BB x 1                   | CC x 1  |
|---------|--------------------------|---------|
| DD x 2  | EE x 2                   | FF x 1  |
| GG x 1  | HH x 1                   | II x 1  |
| JJ x 1  | KK x 1                   | LL x 1  |
| MM x 4  | H1 x 8<br>(d)<br>M6*40mm | H2 x 18 |
| H3 x 18 | H4 x 18                  | H5 x 48 |
| H6 x 1  |                          |         |