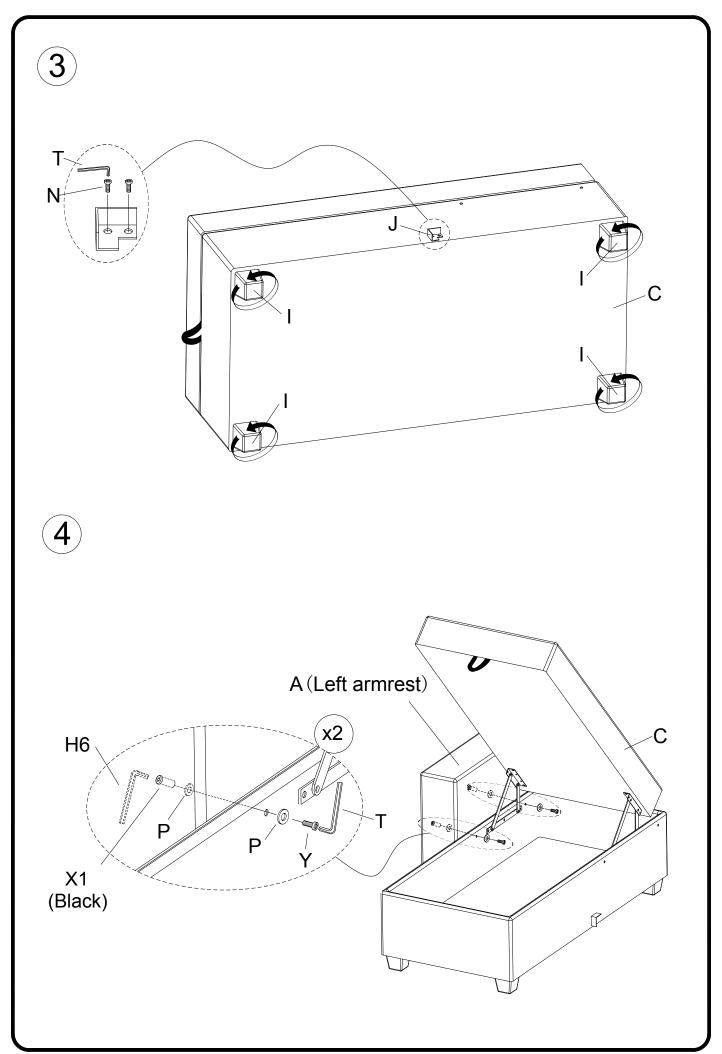

# There are two sets of hardware: This hardware corresponds to sofa body.

| A x 1 (Left armrest)  | B x 1                                                           | C x 1                                                            |
|-----------------------|-----------------------------------------------------------------|------------------------------------------------------------------|
| D x 1 (Right armrest) | Ex1                                                             | F x 1                                                            |
| G x 1                 | H x 3                                                           | Ix4                                                              |
| J x 1                 | K x 1                                                           | L x 2                                                            |
| M x 4                 | N x 10                                                          | O x 2  (a)  (b)  (c)  (d)  (e)  (e)  (f)  (f)  (f)  (f)  (f)  (f |
| P x 12 5/16"          | Q x 2  5/16"                                                    | R x 2 5/16"                                                      |
| S x 1                 | T x 1                                                           | U x 4                                                            |
| V x 1                 | W x 5  1/4" x 1"                                                | X x 2(Silver)  ®8*30mm                                           |
| Y x 4  (h)  (M6*20mm  | Z x 2<br>(a) (b) (c) (c) (d) (d) (d) (d) (d) (d) (d) (d) (d) (d | X1 x 2(Black)  Ø8*35mm                                           |