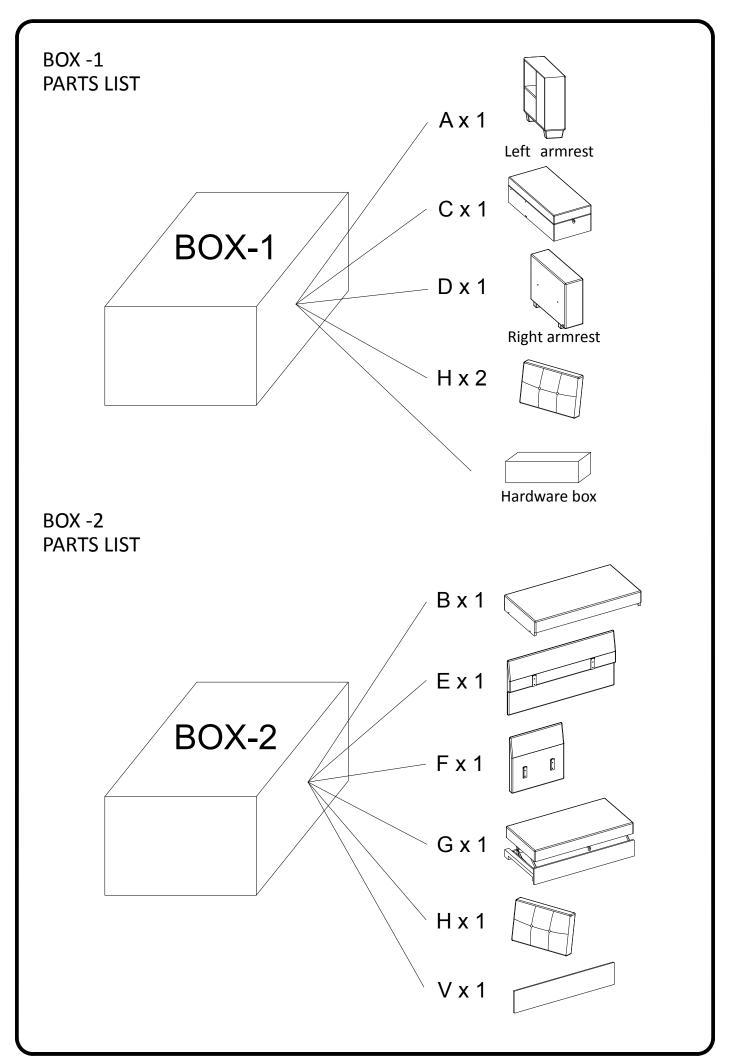

# There are two sets of hardware: This hardware corresponds to sofa body.

| A x 1 (Left armrest)  | B x 1                                                           | C x 1                                                            |
|-----------------------|-----------------------------------------------------------------|------------------------------------------------------------------|
| D x 1 (Right armrest) | Ex1                                                             | F x 1                                                            |
| G x 1                 | H x 3                                                           | Ix4                                                              |
| J x 1                 | K x 1                                                           | L x 2                                                            |
| M x 4                 | N x 10                                                          | O x 2  (a)  (b)  (c)  (d)  (e)  (e)  (f)  (f)  (f)  (f)  (f)  (f |
| P x 12 5/16"          | Q x 2  5/16"                                                    | R x 2 5/16"                                                      |
| S x 1                 | T x 1                                                           | U x 4                                                            |
| V x 1                 | W x 5  1/4" x 1"                                                | X x 2(Silver)  ®8*30mm                                           |
| Y x 4  (h)  (M6*20mm  | Z x 2<br>(a) (b) (c) (c) (d) (d) (d) (d) (d) (d) (d) (d) (d) (d | X1 x 2(Black)  Ø8*35mm                                           |