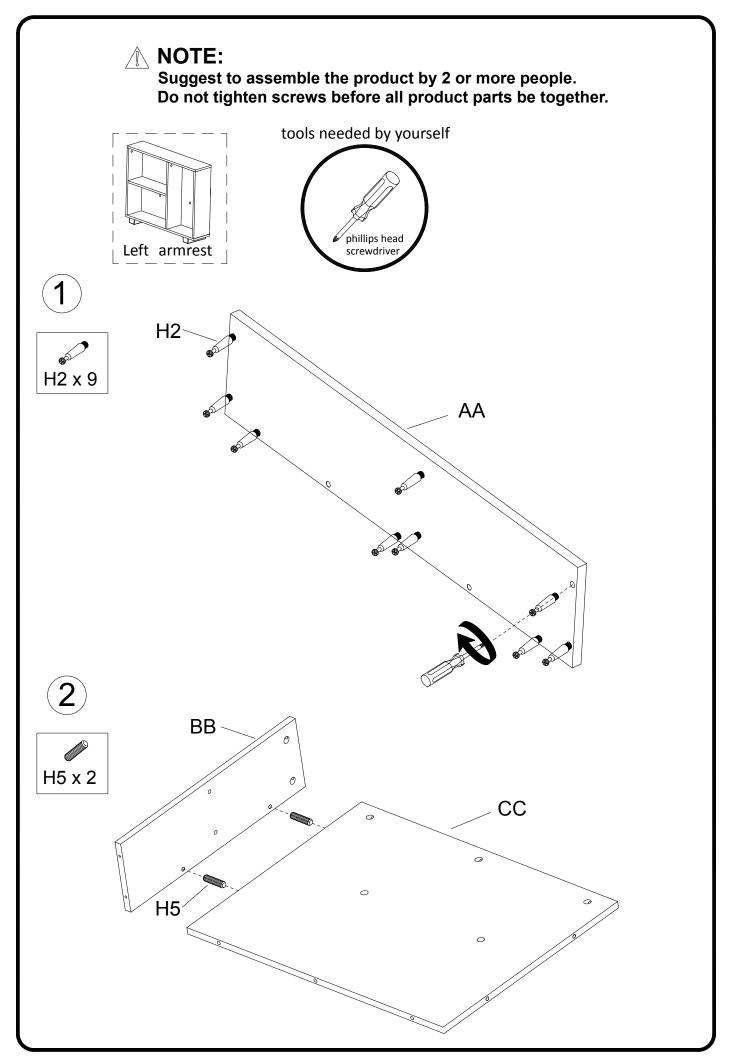

# There are two sets of hardware: This hardware corresponds to sofa armrest.

| AA x 1  | BB x 1                   | CC x 1  |
|---------|--------------------------|---------|
| DD x 2  | EE x 2                   | FF x 1  |
| GG x 1  | HH x 1                   | II x 1  |
| JJ x 1  | KK x 1                   | LL x 1  |
| MM x 4  | H1 x 8<br>(d)<br>M6*40mm | H2 x 18 |
| H3 x 18 | H4 x 18                  | H5 x 48 |
| H6 x 1  |                          |         |