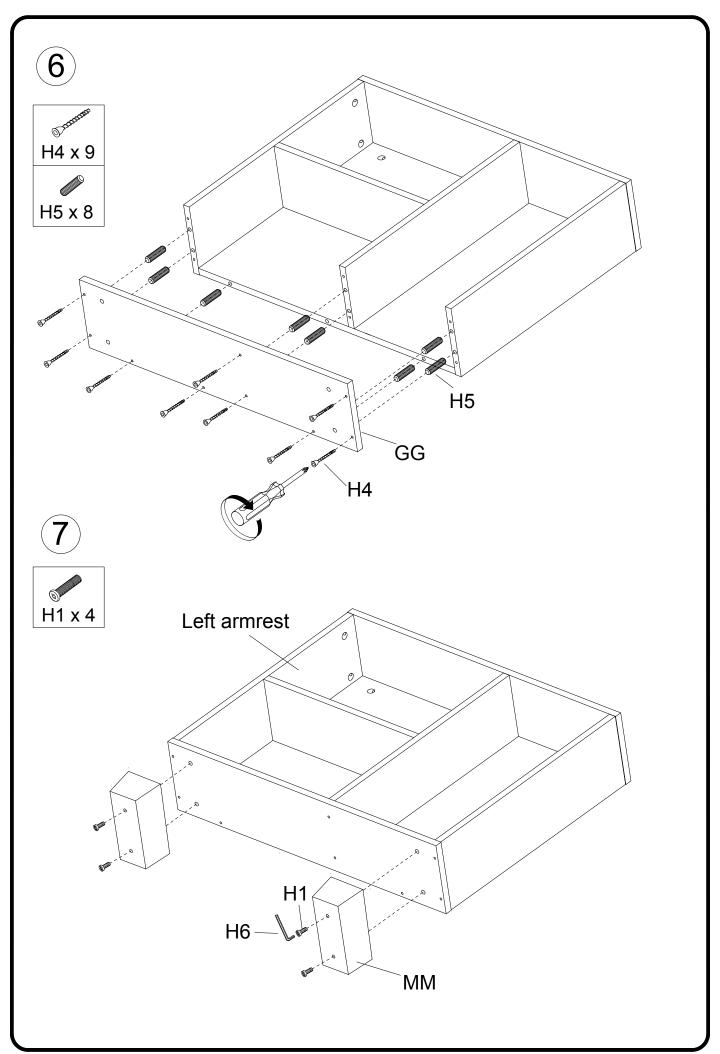

# There are two sets of hardware: This hardware corresponds to sofa armrest.

| AA x 1  | BB x 1                   | CC x 1  |
|---------|--------------------------|---------|
| DD x 2  | EE x 2                   | FF x 1  |
| GG x 1  | HH x 1                   | II x 1  |
| JJ x 1  | KK x 1                   | LL x 1  |
| MM x 4  | H1 x 8<br>(d)<br>M6*40mm | H2 x 18 |
| H3 x 18 | H4 x 18                  | H5 x 48 |
| H6 x 1  |                          |         |