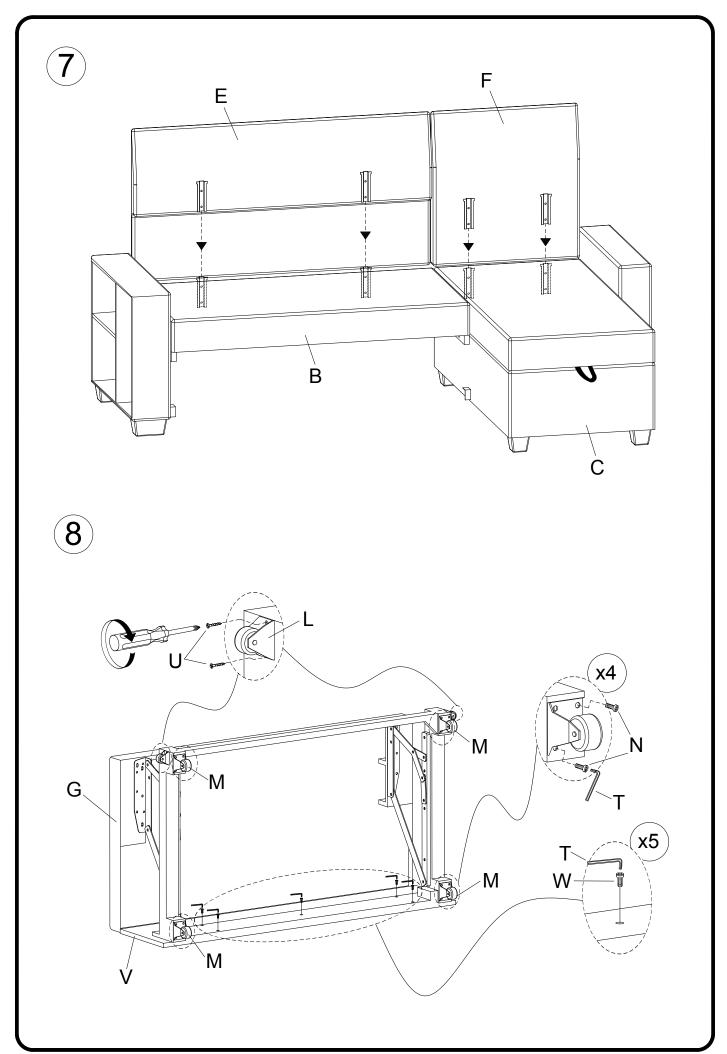

# There are two sets of hardware: This hardware corresponds to sofa body.

| A x 1 (Left armrest)  | B x 1                                                           | C x 1                                                            |
|-----------------------|-----------------------------------------------------------------|------------------------------------------------------------------|
| D x 1 (Right armrest) | Ex1                                                             | F x 1                                                            |
| G x 1                 | H x 3                                                           | Ix4                                                              |
| J x 1                 | K x 1                                                           | L x 2                                                            |
| M x 4                 | N x 10                                                          | O x 2  (a)  (b)  (c)  (d)  (e)  (e)  (f)  (f)  (f)  (f)  (f)  (f |
| P x 12 5/16"          | Q x 2  5/16"                                                    | R x 2 5/16"                                                      |
| S x 1                 | T x 1                                                           | U x 4                                                            |
| V x 1                 | W x 5  1/4" x 1"                                                | X x 2(Silver)  ®8*30mm                                           |
| Y x 4  (h)  (M6*20mm  | Z x 2<br>(a) (b) (c) (c) (d) (d) (d) (d) (d) (d) (d) (d) (d) (d | X1 x 2(Black)  Ø8*35mm                                           |