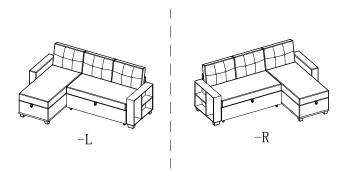

# There are two sets of hardware: This hardware corresponds to sofa body.

| A x 1 (Left armrest)  | B x 1                                                           | C x 1                                                            |
|-----------------------|-----------------------------------------------------------------|------------------------------------------------------------------|
| D x 1 (Right armrest) | Ex1                                                             | F x 1                                                            |
| G x 1                 | H x 3                                                           | Ix4                                                              |
| J x 1                 | K x 1                                                           | L x 2                                                            |
| M x 4                 | N x 10                                                          | O x 2  (a)  (b)  (c)  (d)  (e)  (e)  (f)  (f)  (f)  (f)  (f)  (f |
| P x 12 5/16"          | Q x 2  5/16"                                                    | R x 2 5/16"                                                      |
| S x 1                 | T x 1                                                           | U x 4                                                            |
| V x 1                 | W x 5  1/4" x 1"                                                | X x 2(Silver)  ®8*30mm                                           |
| Y x 4  (h)  (M6*20mm  | Z x 2<br>(a) (b) (c) (c) (d) (d) (d) (d) (d) (d) (d) (d) (d) (d | X1 x 2(Black)  Ø8*35mm                                           |