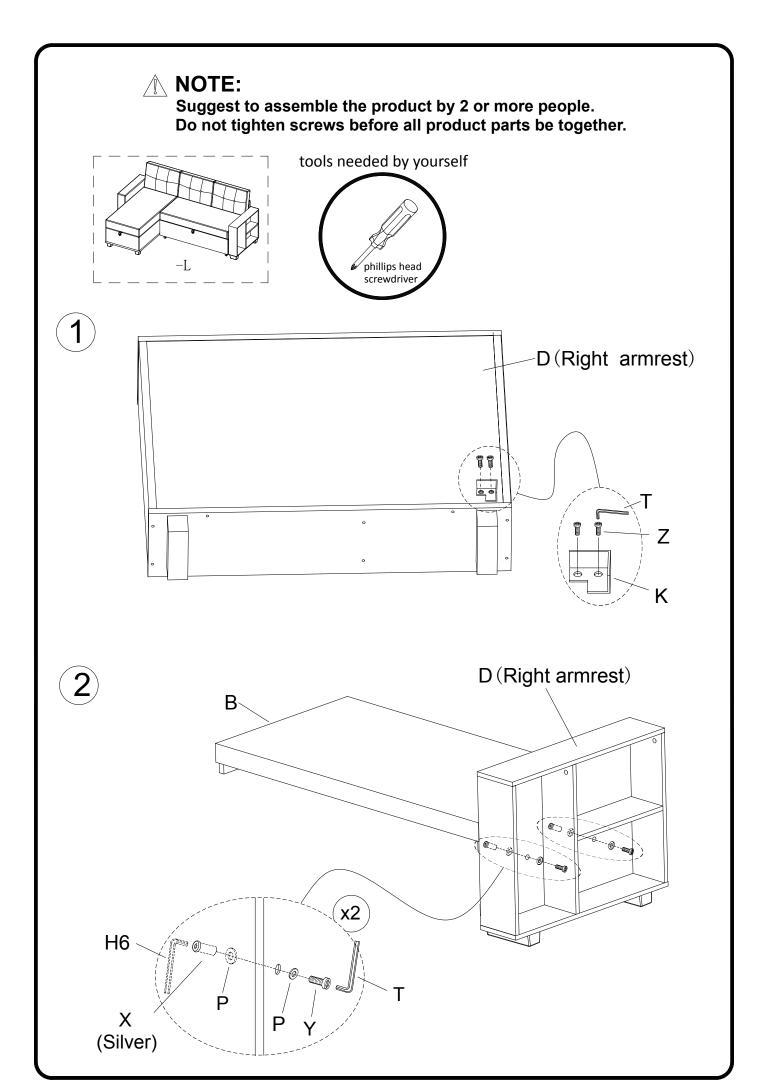

# There are two sets of hardware: This hardware corresponds to sofa body.

| A x 1 (Left armrest)  | B x 1                                                           | C x 1                                                            |
|-----------------------|-----------------------------------------------------------------|------------------------------------------------------------------|
| D x 1 (Right armrest) | Ex1                                                             | F x 1                                                            |
| G x 1                 | H x 3                                                           | Ix4                                                              |
| J x 1                 | K x 1                                                           | L x 2                                                            |
| M x 4                 | N x 10                                                          | O x 2  (a)  (b)  (c)  (d)  (e)  (e)  (f)  (f)  (f)  (f)  (f)  (f |
| P x 12 5/16"          | Q x 2  5/16"                                                    | R x 2 5/16"                                                      |
| S x 1                 | T x 1                                                           | U x 4                                                            |
| V x 1                 | W x 5  1/4" x 1"                                                | X x 2(Silver)  ®8*30mm                                           |
| Y x 4  (h)  (M6*20mm  | Z x 2<br>(a) (b) (c) (c) (d) (d) (d) (d) (d) (d) (d) (d) (d) (d | X1 x 2(Black)  Ø8*35mm                                           |