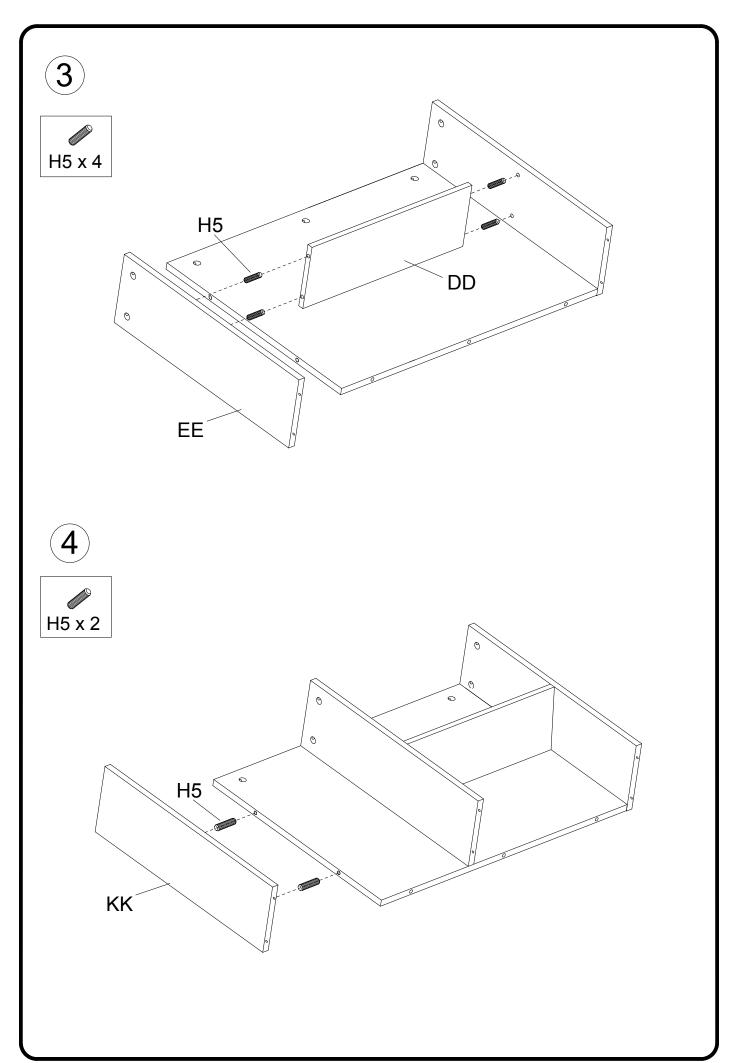

# There are two sets of hardware: This hardware corresponds to sofa armrest.

| AA x 1  | BB x 1                   | CC x 1  |
|---------|--------------------------|---------|
| DD x 2  | EE x 2                   | FF x 1  |
| GG x 1  | HH x 1                   | II x 1  |
| JJ x 1  | KK x 1                   | LL x 1  |
| MM x 4  | H1 x 8<br>(d)<br>M6*40mm | H2 x 18 |
| H3 x 18 | H4 x 18                  | H5 x 48 |
| H6 x 1  |                          |         |