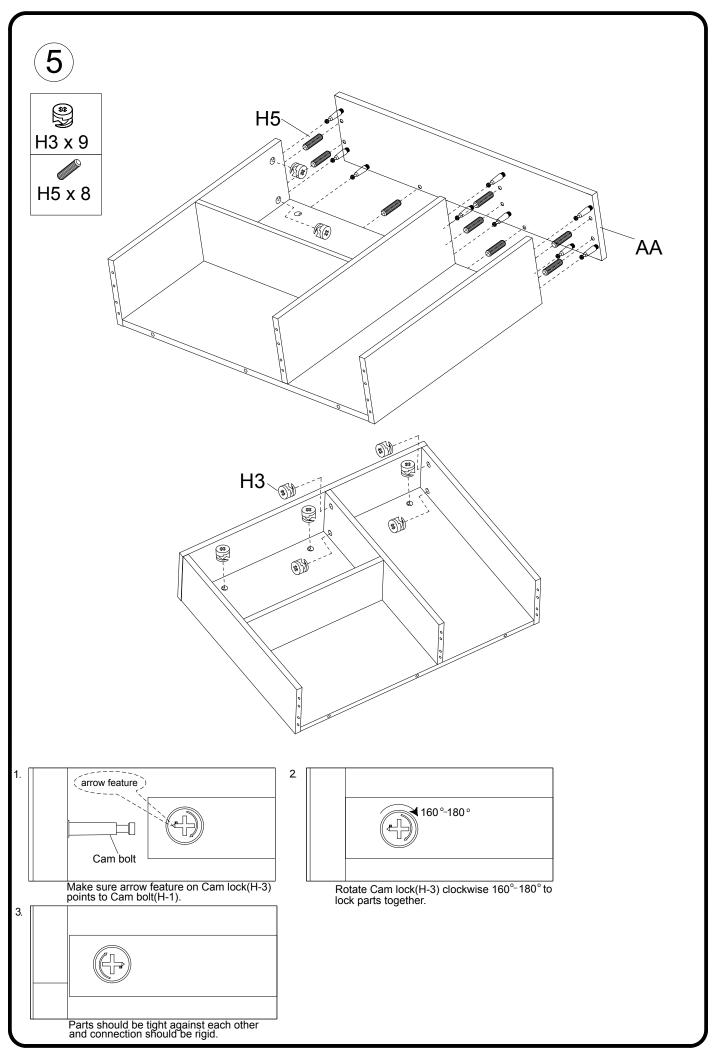

# There are two sets of hardware: This hardware corresponds to sofa armrest.

| AA x 1  | BB x 1                   | CC x 1  |
|---------|--------------------------|---------|
| DD x 2  | EE x 2                   | FF x 1  |
| GG x 1  | HH x 1                   | II x 1  |
| JJ x 1  | KK x 1                   | LL x 1  |
| MM x 4  | H1 x 8<br>(d)<br>M6*40mm | H2 x 18 |
| H3 x 18 | H4 x 18                  | H5 x 48 |
| H6 x 1  |                          |         |