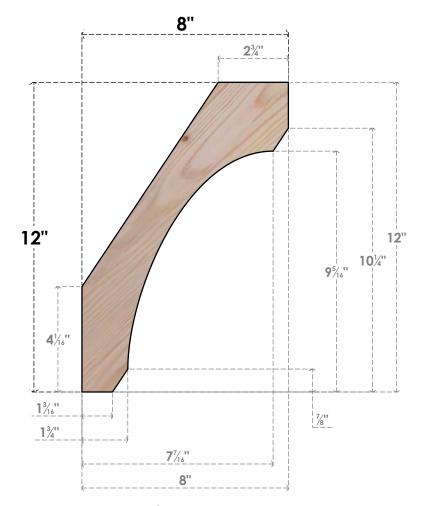

## BRC06X08X12LEC00SDF

5 1/2"W X 8"D X 12"H LEGACY SMOOTH BRACE, DOUGLAS FIR

SIDE