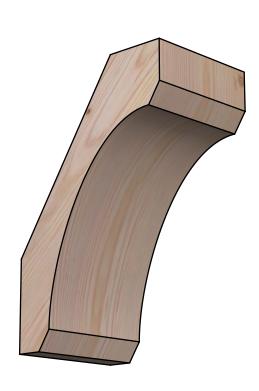

## BRC06X08X12LEC00SDF

5 1/2"W X 8"D X 12"H LEGACY SMOOTH BRACE, DOUGLAS FIR

SIDE