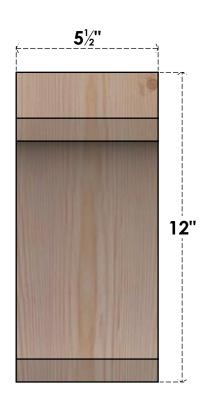

## BRC06X08X12LEC00SDF

5 1/2"W X 8"D X 12"H LEGACY SMOOTH BRACE, DOUGLAS FIR

SIDE

## **FRONT**

**EKENA MILLWORK** 2300 WEST MAIN ST. CLARKSVILLE, TX 75426 TOLL FREE: 866-607-0453 WWW.EKENAMILLWORK.COM