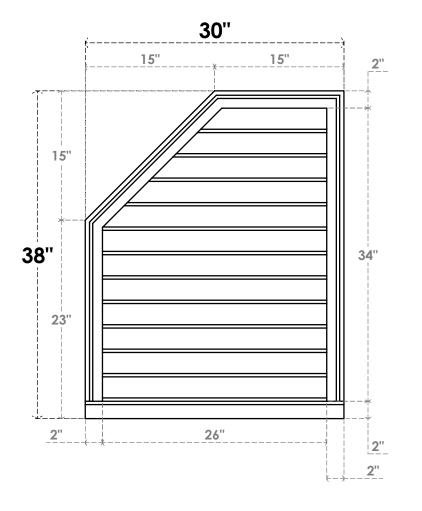

## GVPOL30X3803SN

30"W X 38"H HALF OCTAGON TOP LEFT SURFACE MOUNT PVC GABLE VENT: NON-FUNCTIONAL, W/ 2"W X 2"P BRICKMOULD SILL FRAME

**FRONT** 

SIDE

LOUVER HEIGHT: 2 7/8" LOUVER QTY: 12

EKENA MILLWORK 2300 WEST MAIN ST. CLARKSVILLE, TX 75426 TOLL FREE: 866-607-0453 WWW.EKENAMILLWORK.COM