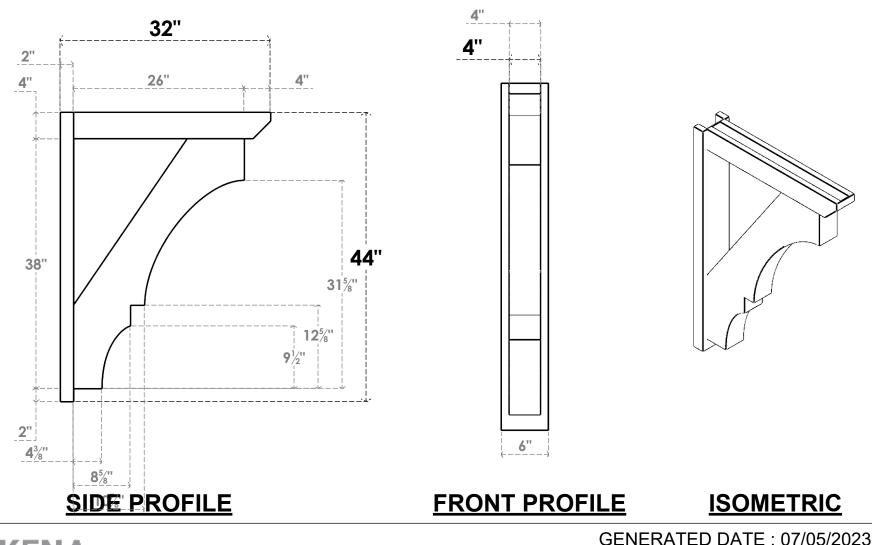

## ITEM NUMBER: OUTUROC040X060X32000X44000X040X020X040BOA24RCPR

4"W TOP X 6"W BACK X 32"D X 44"H X 4"T TOP X 2"T BACK TIMBERTHANE ROUGH CEDAR BALBOA FAUX WOOD OPEN OUTLOOKER, SLAT TOP AND BLOCK BACK, 4"W CLOSED BRACE, PRIMED TAN