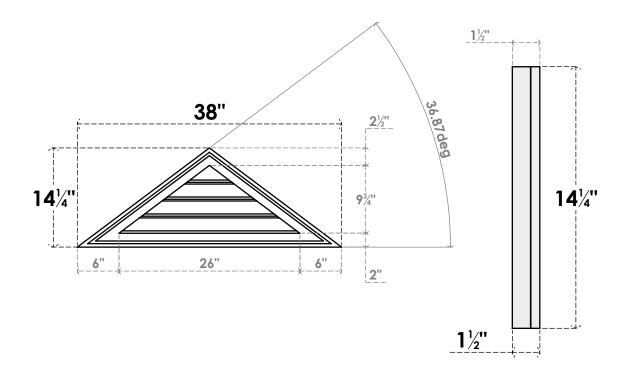

## GVPTR38X1402SF

38"W X 14-1/4"H TRIANGLE SURFACE MOUNT PVC GABLE VENT 9/12 PITCH: FUNCTIONAL, W/ 2"W X 1-1/2"P BRICKMOULD FRAME

**VENTING AREA: 9.75 SQ IN** LOUVER HEIGHT: 2 1/2"

LOUVER QTY: 4

**FRONT** 