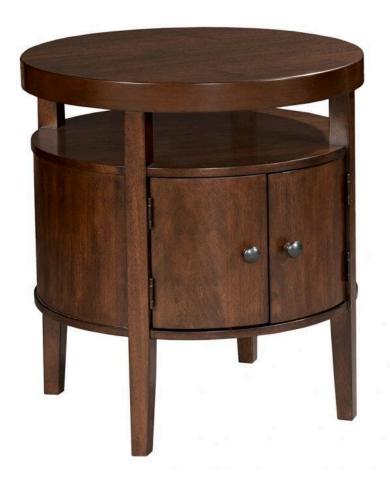

# FAIRFIELD®

Vero Storage Lamp Table 8194-98 Vero

### Description

Blending the style and functionality of high-level design with the performance and commercial-grade durability of laminate. Vero is a collection of occasional pieces in transitional silhouettes, accented with polished nickel design elements.

#### Details

Additional info High pressure laminate top with solid wood edge finished in Sable.

Materials Rubberwood, Tulip Wood Solids & Veneers

Finish Sable

Finish options Not Available

Cube11.68Weight (lbs)55Country of originCHINA