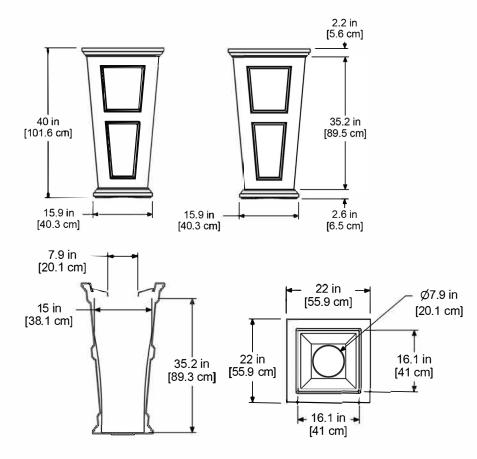

## **PRODUCT DIMENSIONS**

Outside Dimensions: 22in L x 22in W x 40in H (55.9cm x 55.9cm x 101.6cm) Liner Dimensions: 15in L x 15in W x 35.2in H (38.1cm x 38.1m x 89.3cm) Waste Disposal Opening: 7.9in DIA (20.1cm) Storage Capacity: 24 Gallons (90.8 Liters) Part Weight: 39lbs (17.7kg) Material: Polyethylene