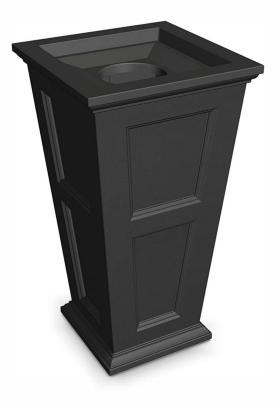

## 40in Tall Waste Bin

## DESCRIPTION

The beautifully detailed Waste Receptacle offers the perfect blend of function and form. With a removeable lid and insert liner, this durable waste solution is not only practical, but it also adds a rich architectural element to your decor.

- Textured finish for increased durability
- Removable liner and lid included
- Weather resistant, low maintenance material
- Molded from 100% polyethylene with UV inhibitors
- Warranty: 15-Yr Residential Use / 5-Yr Commercial Use