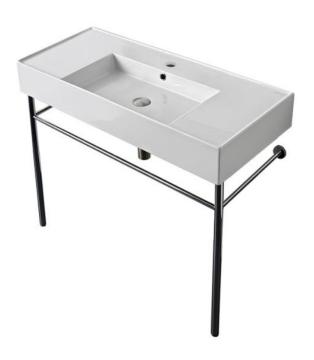

#### **Material**

- White ceramic bathroom sink.
- Polished chrome brass console stand.

## Installation

Console installation.

# **Configurations**

- Single Hole.
- Three Hole (8-inch centers).
- No Hole.

# **Technical Information**

Bowl type: Single Installation: Console Bowl dimensions: Length: 19.7"

Width: 13.2" Depth: 3.6"

Drain hole: 1.75"
Faucet hole: 1.38"
Hole configurations: 0, 1, 3
Weight: 65 lbs