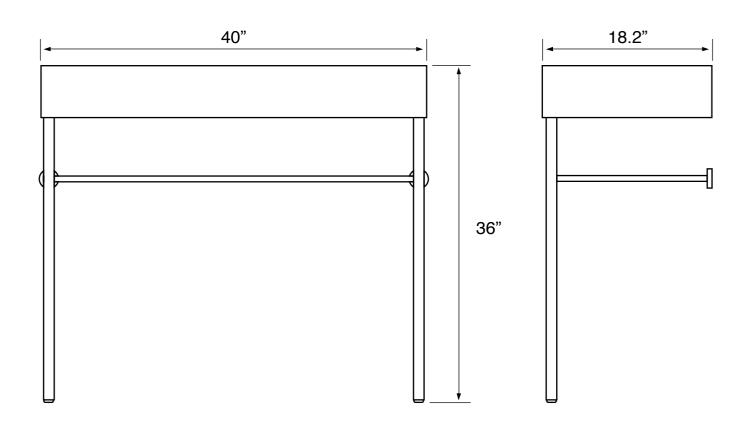

# **Technical Information**

Bowl type: Single Installation: Console Bowl dimensions: Length: 19.7"

Width: 13.2" Depth: 3.6"

Drain hole: 1.75"
Faucet hole: 1.38"
Hole configurations: 0, 1, 3
Weight: 65 lbs