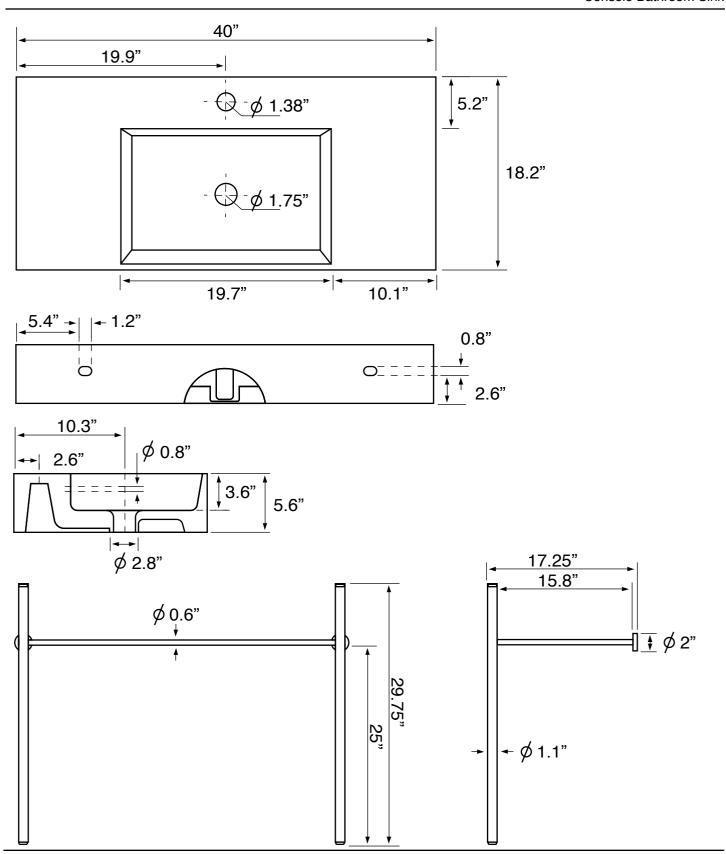

# **Technical Information**

Bowl type: Single Installation: Console Bowl dimensions: Length: 19.7"

Width: 13.2" Depth: 3.6"

Drain hole: 1.75"
Faucet hole: 1.38"
Hole configurations: 0, 1, 3
Weight: 65 lbs