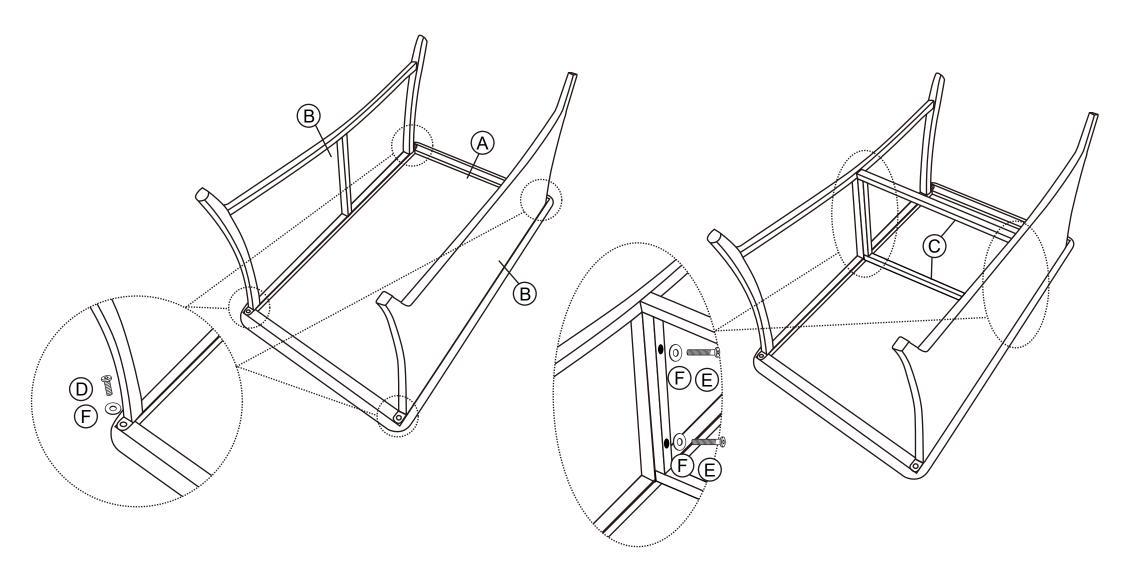

<sup>\*</sup> Don't fully tighten all the bolts till the very end!

Step 1: Attach 2pcs side board (B) to table top (A) with 4 bolts (D) and 4 washers (F).

\* Do not fully tighten bolts until the entire frame is assembled.

Step 2: Attach support frame (C) to 2pcs side board (B) with 4pcs bolts (E) and 4 washers (F). Turn over the assembled table. Verify the alignment and adjust, now fully tighten all the bolts using Hex Wrench (G)