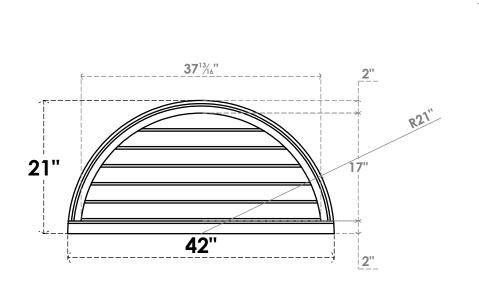

## GVPHR42X2103SN

42"W X 21"H HALF ROUND SURFACE MOUNT PVC GABLE VENT: NON-FUNCTIONAL, W/ 2"W X 2"P **BRICKMOULD SILL FRAME** 

21"

**FRONT** 

SIDE

LOUVER HEIGHT: 2 7/8" LOUVER QTY: 6

EKENA MILLWORK 2300 WEST MAIN ST. CLARKSVILLE, TX 75426 TOLL FREE: 866-607-0453 WWW.EKENAMILLWORK.COM