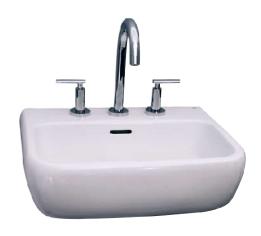

## METRO 520 WALL HUNG BASIN

Cat. No 4-94X

Faucet not included

Mounting hardware

W: 20-5/8" D: 16-3/8" H: 7-3/8"

Back of basin to center of faucet:  $2-\frac{1}{4}$ "
Back of basin to center of drain:  $5-\frac{1}{8}$ "
Mount holes cc:  $9-\frac{1}{4}$ "

## **Features:**

- ► Wall hung basin
- ► Made of Vitreous China
- ► Available with 1-hole (4-941) or 8" widespread (4-948)
- ▶ Pre-drilled overflow hole
- ► Mounting hardware included