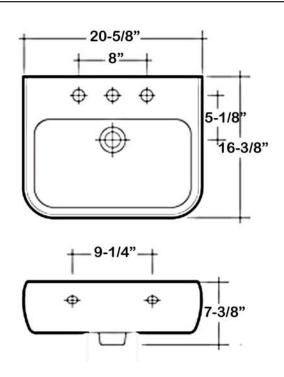

## METRO 520 WALL HUNG BASIN

Cat. No 4-94X

Faucet not included

Mounting hardware

W: 20-5/8" D: 16-3/8" H: 7-3/8"

Back of basin to center of faucet:  $2-\frac{1}{4}$ "
Back of basin to center of drain:  $5-\frac{1}{8}$ "
Mount holes cc:  $9-\frac{1}{4}$ "

## **Interior Dimensions:**

Basin Interior:  $18-\frac{1}{4}$ " x  $10-\frac{1}{2}$ "

Basin Depth: 5-1/4"