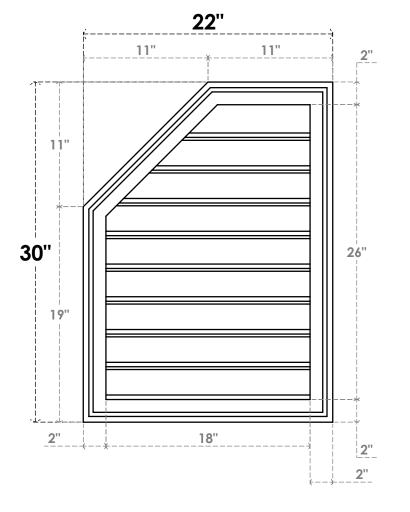

## **GVPOL22X3002SF**

22"W X 30"H HALF OCTAGON TOP LEFT SURFACE MOUNT PVC GABLE VENT: FUNCTIONAL, W/ 2"W X 1-1/2"P BRICKMOULD FRAME

**VENTING AREA: 32.96 SQ IN** LOUVER HEIGHT: 2 7/8"

LOUVER QTY: 9

**FRONT** 