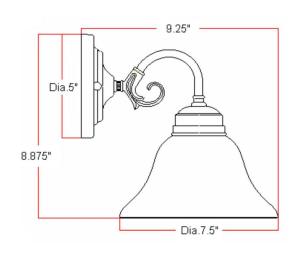

MATERIAL CONSTRUCTION: Steel

ASSEMBLED DIMENSIONS:  $8.88" \text{ H} \times 9.25" \text{ L} \times 7.5" \text{ D}$ 

WEIGHT: 2.48 lbs.

**BACKPLATE DIMENSIONS:** 5.25" H  $\times$  5.25" W

CANOPY/PLATE DIMENSIONS: N/A

GLASS/SHADE DIMENSIONS:  $4.2" \text{ H} \times 7.5" \text{ L} \times 7.5" \text{ D}$ 

GLASS/SHADE MATERIAL: Glass
GLASS/SHADE TYPE: Alabaster
GLASS/SHADE COLOR: White

LED BRIGHTNESS (LUMENS):

LED COLOR CORRELATED TEMPERATURE (CCT): N/A