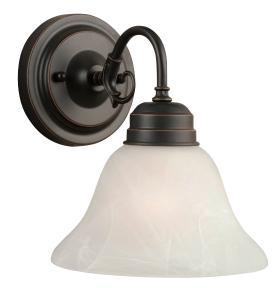

## I-Light Wall Sconce

## INDOOR LIGHTING

## Oil Rubbed Bronze





N/A

## **SPECIFICATIONS**

DIMMABLE:

MOUNTING: Wall Mount

SLOPED CEILING ADAPTABLE: No

LAMPTYPE I: I lamp 60W Incandescent A19

Yes

BULB INCLUDED: No WATTS PER BULB: 60W

TOTAL WATTAGE: 60W

MATERIAL CONSTRUCTION: Steel

ASSEMBLED DIMENSIONS:  $8.88" \text{ H} \times 9.25" \text{ L} \times 7.5" \text{ D}$ 

WEIGHT: 2.48 lbs.

**BACKPLATE DIMENSIONS:** 5.25" H  $\times$  5.25" W

CANOPY/PLATE DIMENSIONS: N/A

GLASS/SHADE DIMENSIONS:  $4.2" \text{ H} \times 7.5" \text{ L} \times 7.5" \text{ D}$ 

GLASS/SHADE MATERIAL: Glass
GLASS/SHADE TYPE: Alabaster
GLASS/SHADE COLOR: White

LED BRIGHTNESS (LUMENS):

LED COLOR CORRELATED TEMPERATURE (CCT): N/A

LED COLOR RENDERING INDEX (CRI): N/A

LED EFFICACY: N/A

LED AVERAGE RATED LIFE: N/A

ENERGY EFFICIENT: No

LIGHTING AMPS: N/A

VOLTAGE: 1