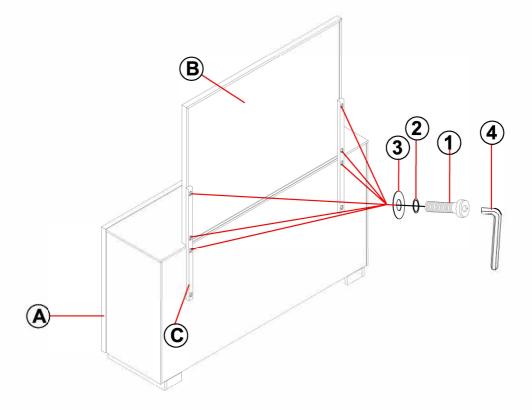

# ASSEMBLY INSTRUCTIONS



Fine Furniture for every stage of life

Mirror

#### **ASSEMBLY INSTRUCTIONS**

#### **ASSEMBLY TIPS:**

- 1. Remove hardware from box and sort by size.
- 2. Please check to see that all hardware and parts are present prior to start of assembly.
- 3. Please follow attached instructions in the same sequence as numbered to assure fast & easy assembly.



#### **WARNING!**

1.Don't attempt to repair or modify parts that are broken or defective. Please contact the store immediately.

2. This product is for home use only and not intended for commercial establishments.



ASSEMBLY TIME

10 MINUTES

## **PARTS IDENTIFICATION**



### HARDW AREIDENTIFICATION



## **ASSEMBLY INSTRUCTIONS**

## STEP 1



# STEP 2 COMPLETE







Note: Dimension tolerance ±5%