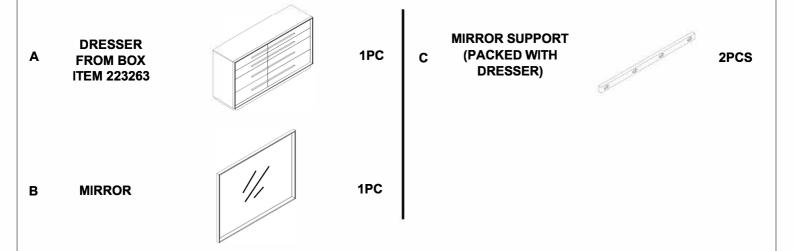

# ASSEMBLY INSTRUCTIONS



Fine Furniture for every stage of life

Mirror

#### **ASSEMBLY INSTRUCTIONS**

#### **ASSEMBLY TIPS:**

- 1. Remove hardware from box and sort by size.
- 2. Please check to see that all hardware and parts are present prior to start of assembly.
- 3. Please follow attached instructions in the same sequence as numbered to assure fast & easy assembly.



#### **WARNING!**

1.Don't attempt to repair or modify parts that are broken or defective. Please contact the store immediately.

2. This product is for home use only and not intended for commercial establishments.



ASSEMBLY TIME

10 MINUTES

## **PARTS IDENTIFICATION**



### HARDW AREIDENTIFICATION



## **ASSEMBLY INSTRUCTIONS**

## STEP 1



# STEP 2 COMPLETE







Note: Dimension tolerance ±5%