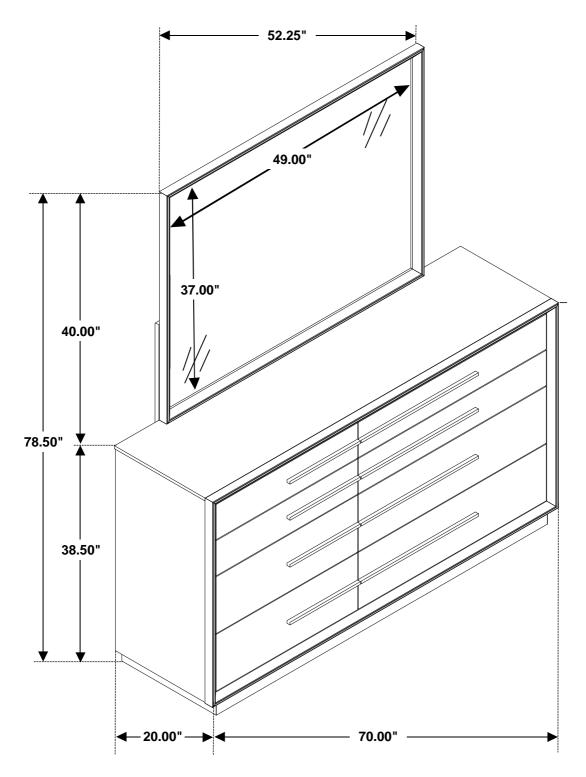

# ASSEMBLY INSTRUCTIONS



Fine Furniture for every stage of life

Mirror

#### **ASSEMBLY INSTRUCTIONS**

#### **ASSEMBLY TIPS:**

- 1. Remove hardware from box and sort by size.
- 2. Please check to see that all hardware and parts are present prior to start of assembly.
- 3. Please follow attached instructions in the same sequence as numbered to assure fast & easy assembly.



#### **WARNING!**

1.Don't attempt to repair or modify parts that are broken or defective. Please contact the store immediately.

2. This product is for home use only and not intended for commercial establishments.



ASSEMBLY TIME

10 MINUTES

## **PARTS IDENTIFICATION**



### HARDW AREIDENTIFICATION



## **ASSEMBLY INSTRUCTIONS**

## STEP 1



# STEP 2 COMPLETE







Note: Dimension tolerance ±5%