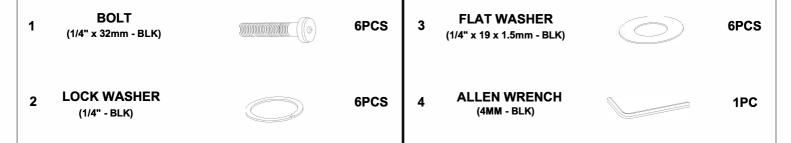

# ASSEMBLY INSTRUCTIONS



Fine Furniture for every stage of life

Mirror

#### **ASSEMBLY INSTRUCTIONS**

#### **ASSEMBLY TIPS:**

- 1. Remove hardware from box and sort by size.
- 2. Please check to see that all hardware and parts are present prior to start of assembly.
- 3. Please follow attached instructions in the same sequence as numbered to assure fast & easy assembly.



#### **WARNING!**

1.Don't attempt to repair or modify parts that are broken or defective. Please contact the store immediately.

2. This product is for home use only and not intended for commercial establishments.



ASSEMBLY TIME

10 MINUTES

## **PARTS IDENTIFICATION**



### HARDW AREIDENTIFICATION



## **ASSEMBLY INSTRUCTIONS**

## STEP 1



# STEP 2 COMPLETE







Note: Dimension tolerance ±5%