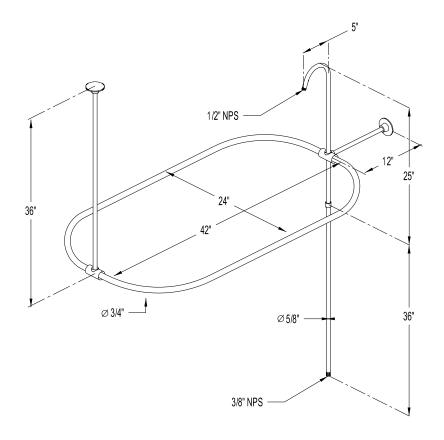

# MODEL SHOWN: ED10401

**Note:** Photo above and Drawing below shows overall style of the product, handle styles may be different to the product model number this specification sheet is refering to

#### **DESCRIPTION:**

Oval Shower Rise w/ Enclosure