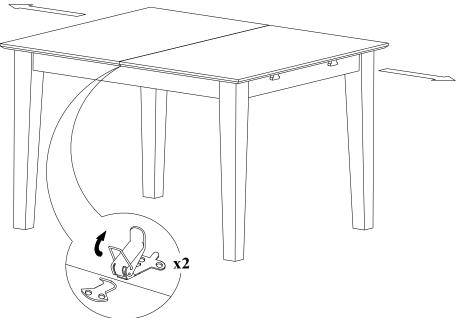

### STEP 2

Stand the table, unlock the table top underneath and pull the 2 side tops to outside direction.