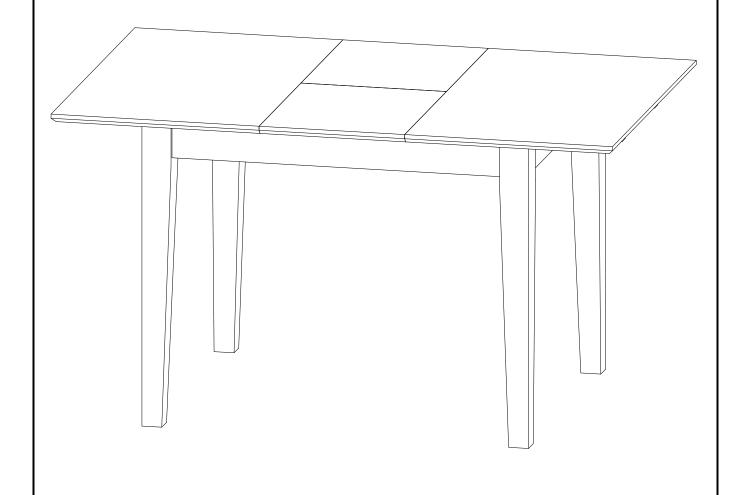

#### **ASSEMBLY INSTRUCTIONS**

Description: RECTANGULAR TABLE 32X54" WITH 12" BUTTERFLY LEAF

Dimension:  $W.31"1/2 \times D.42"(53"1/2) \times H.29"$ 

Cube size : 45.2"x33.8"x5.7" NW: 59.4 LBS

GW: 66 LBS