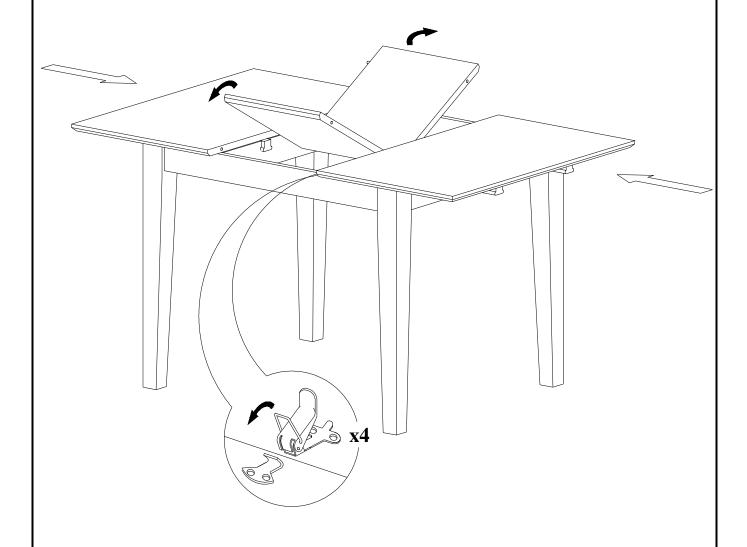

# STEP 3

Fold the center leaf top and put it underneath, or spread it as your demand, then lock the top as below image.