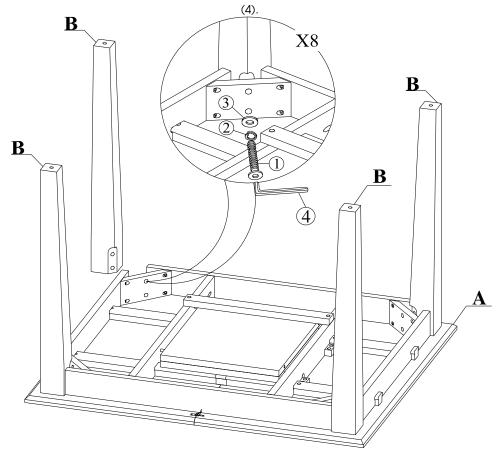

# STEP 1

Place legs (B) in position as shown below. Use bolts (1) and washers (2),(3) to attach legs, tighten with the Allen key